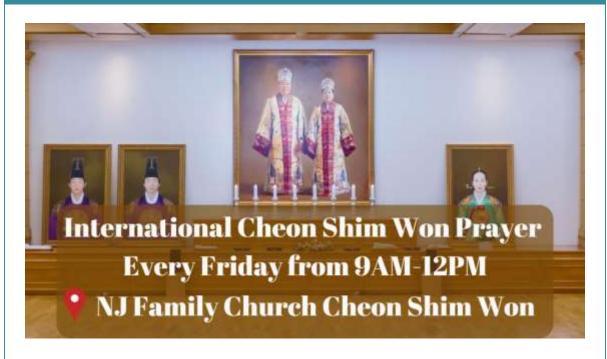

**Zoom Link** 

YouTube Channel

Join the prayer vigil from Korea! It will be **weekly on Fridays from 9AM-12PM**, in the Cheon Shim Won prayer room of the NJ Family Church. You must come in person to participate and online participation is not allowed.