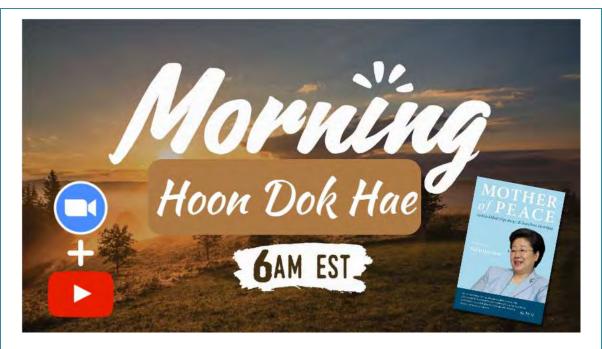

<u>Please join the 2023 Cheon Bo Blessing Campaign</u> every Thursday at 8:00pm

Join the Cheon Bo Blessing Team on Saturdays. Register here

Join members in a daily morning devotional of reading Mother Moon's memoir! Receive inspiration and connect with other members to start off your day right. You can join the live Zoom session or watch it on our YouTube channel.

**Zoom Link** 

YouTube Channel

Join the prayer vigil from Korea! It will be **weekly on Fridays from 9AM-12PM**, in the Cheon Shim Won prayer room of the NJ Family Church. You must come in person to participate and online participation is not allowed.