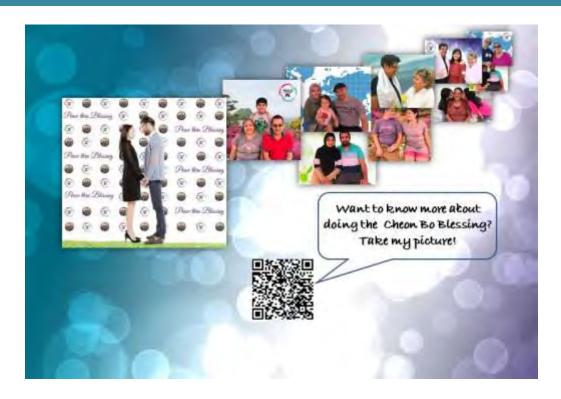

<u>Please join the 2023 Cheon Bo Blessing Campaign</u> every Thursday at 8:00pm

Join the Cheon Bo Blessing Team on Saturdays. Register here

Join members in a daily morning devotional of reading Mother Moon's memoir! Receive inspiration and connect with other members to start off your day right. You can join the live Zoom session or watch it on our YouTube channel.