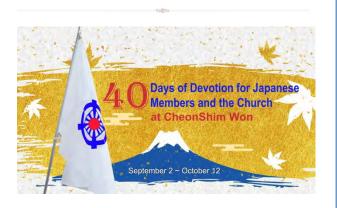

Hyojeong Cheonbo Autumn Great Works workshop on October 22-23, 2022.

Our Japanese members are currently experiencing intense religious persecution and difficulties. Let's show them our gratitude, love, and support.

Please join 40 days prayer condition for Japanese members and the church.

Feel free to contact Willus at 510-760-9862, if you need any further information

- For True Mother's health, safety and victory
- For the Firm Establishment of Heavenly Parent's Holy Community
- Heavenly Parent's Holy Community In-reach condition from July 11th 2021 to April 13th 2022