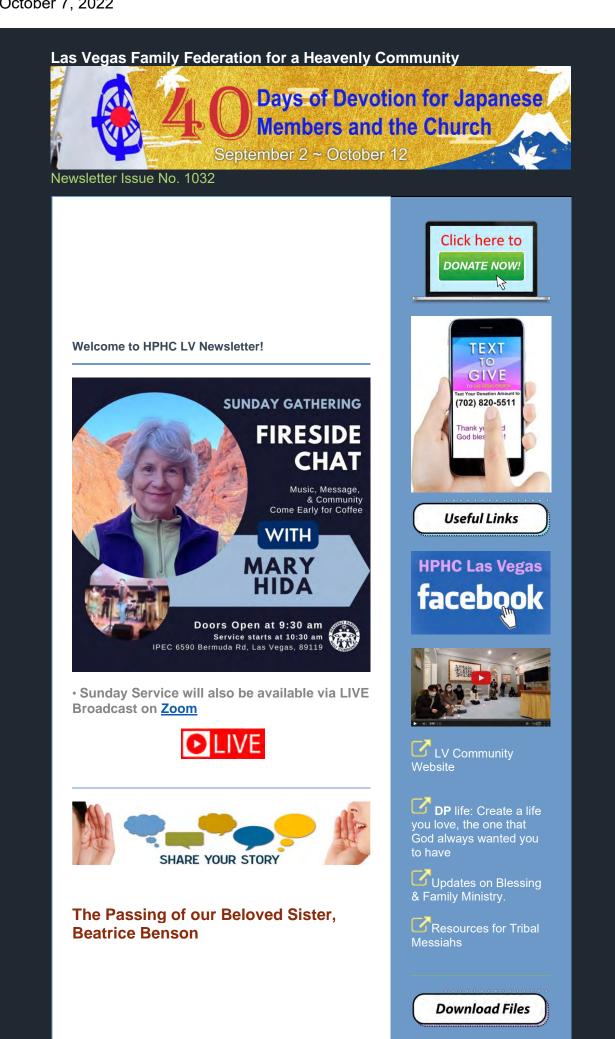

#### **Beatrice Benson Seunghwa:**

Saturday, October 8 at Palms Mortuary 1325 N. Main Street, Las Vegas, 89101. Viewing 10:30 Service 12pm Burial 1pm.

Read More >>