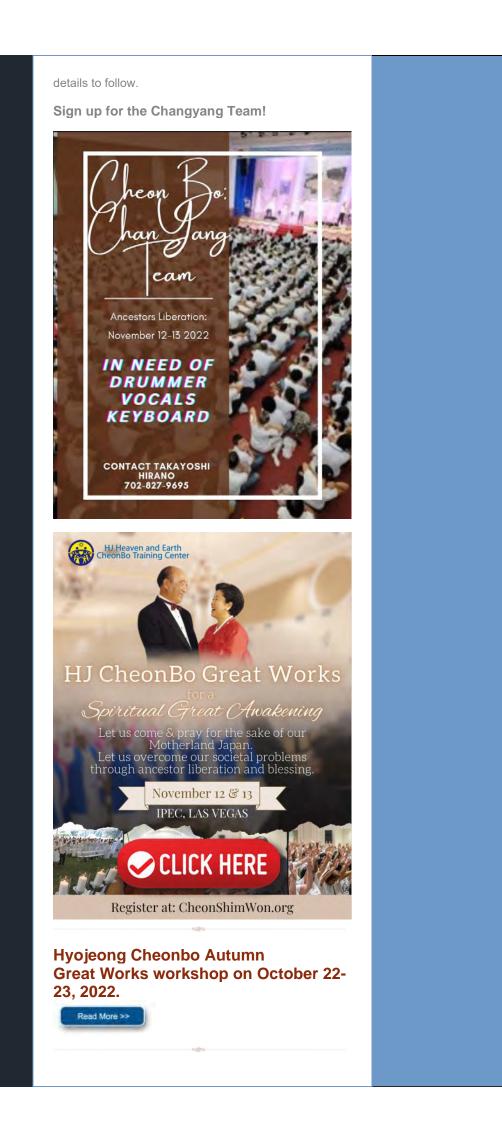

# HJ CheonBo Special Event on November 12-13 in IPEC

The next HJ CheonBo Special Event will take place on November 12-13 in IPEC, Las Vegas.

The registration for the HJ CheonBo event in Las Vegas on November 12-13 is now available on <u>cheonshimwon,org</u>/ and specifically for November here:

### Workshop Registration

There will also be a celebration to inaugurate the new Cheon Shim Won facilities in Cheon Hwa Gung, Las Vegas on November 12 at about 5pm Pacific. More

Our Japanese members are currently experiencing intense religious persecution and difficulties. Let's show them our gratitude, love, and support.