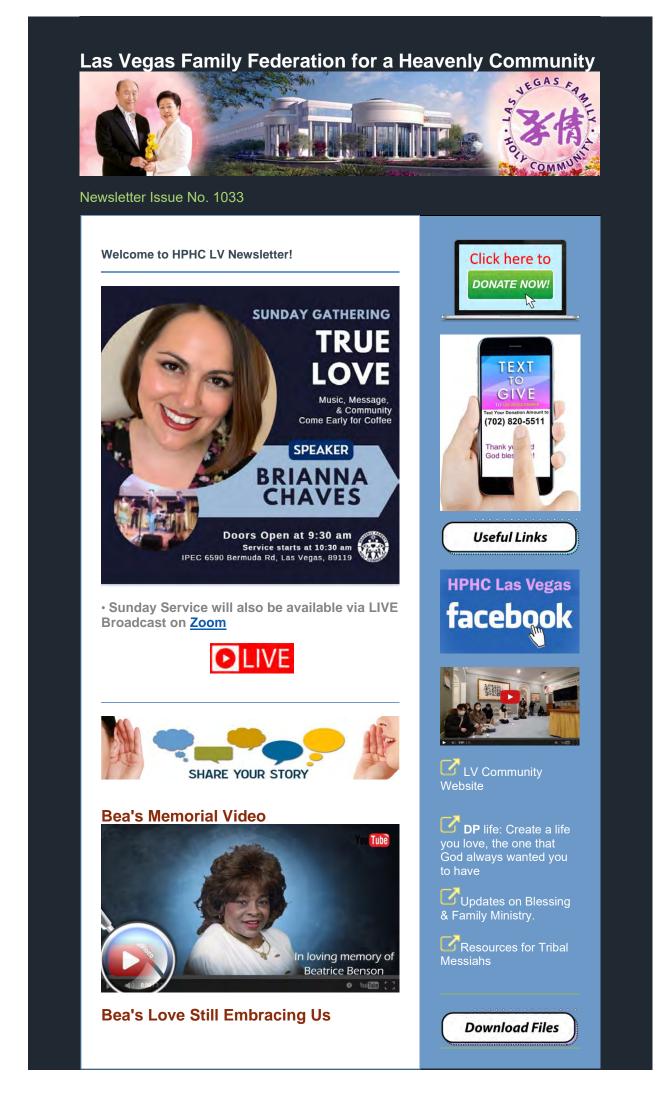

# HPHC Las Vegas Newsletter Issue No. 1033

Ken Doo October 14, 2022

In the evening of Sunday, October 9th, HPHC members gathered at the home of Leslie Rigney for a potluck dinner to share testimonies & stories about our dear sister Beatrice Benson following her Seong Hwa which was held the previous day.