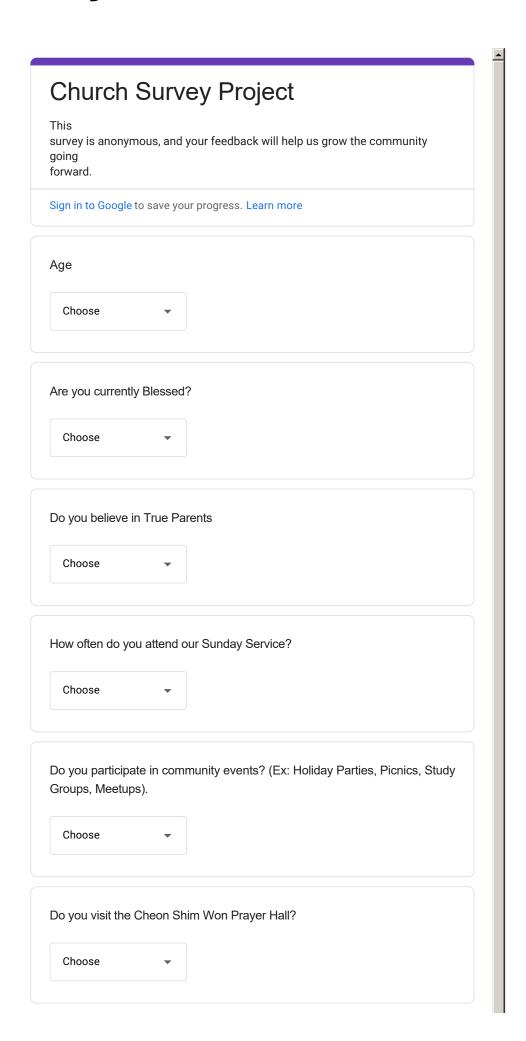

### **Church Survey Project**

Your feedback will help us improve our community!

Read More

### Church Survey Project

|                                                                         | •                                                          |
|-------------------------------------------------------------------------|------------------------------------------------------------|
| Do you prefer                                                           | our current style of Sunday Service?                       |
| Choose                                                                  | •                                                          |
| What do you l                                                           | ike about our service?                                     |
| Your answer                                                             |                                                            |
| What could be                                                           | e improved from our Sunday Service?                        |
| Your answer                                                             |                                                            |
| Outside of Su                                                           | nday how often do you meet members of our community?       |
| Choose                                                                  | •                                                          |
| Do you feel co                                                          | omfortable bringing a friend to our Sunday Service?        |
| Choose                                                                  | •                                                          |
|                                                                         | you volunteer for our community?                           |
| How often do                                                            |                                                            |
| How often do                                                            | •                                                          |
| Choose<br>Have you part                                                 | icipated in any of our Real Love events (study group, Greg |
| Choose                                                                  |                                                            |
| Choose  Have you part Baer Visit, Sm  Choose                            |                                                            |
| Choose  Have you part Baer Visit, Sm  Choose                            | nall Group)                                                |
| Choose  Have you part Baer Visit, Sm  Choose  If yes, do you community? | nall Group)                                                |

Any additional comments about our community

Your answer

**BFM** 

Aome

7966 Haven Street Las Vegas, NV 89123

Sunday Gathering 10:30 Cosmic Blessing Photos AM May 7, 2023