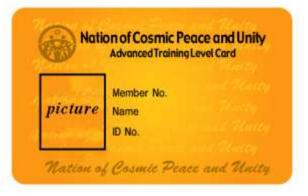

## Attached file 2.

Content of Nation of Cosmic Peace and Unity membership card

Type : "Nation of Comic Peace and Unity Advanced Training Level Card"

Front : 1. Family Federation Logo

2. Nation of Cosmic Peace and Unity plus membership level designation

\_\_\_\_\_

- 3. Photograph 4. Member No.
- 5. Name 6. ID No.
- 7. Nation of Cosmic Peace and Unity

Back : 1. True Parents' picture

- 2. The Founders : Rev. & Mrs. Sun Myung Moon
- 3. Four principles of membership of the Nation of Cosmic Peace and Unity
  - ① Practice living for the sake of others.
  - 2 Realize the true family ideal through purity.
  - ③ Practice interreligious, international and interracial reconciliation and cooperation.
  - ④ Promote spiritual, moral and unifying leadership in accordance with the heavenly way.
- 4. Family House of Cosmic Peace and Unity