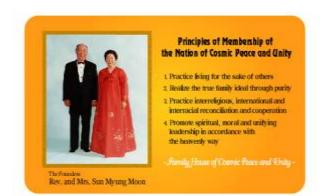

\_\_\_\_\_

- 3. Photograph 4. Member No.
- 5. Name 6. ID No.
- 7. Nation of Cosmic Peace and Unity

Back : 1. True Parents' picture

- 2. The Founders : Rev. & Mrs. Sun Myung Moon
- 3. Four principles of membership of the Nation of Cosmic Peace and Unity
  - ① Practice living for the sake of others.
  - 2 Realize the true family ideal through purity.
  - ③ Practice interreligious, international and interracial reconciliation and cooperation.
  - ④ Promote spiritual, moral and unifying leadership in accordance with the heavenly way.
- 4. Family House of Cosmic Peace and Unity