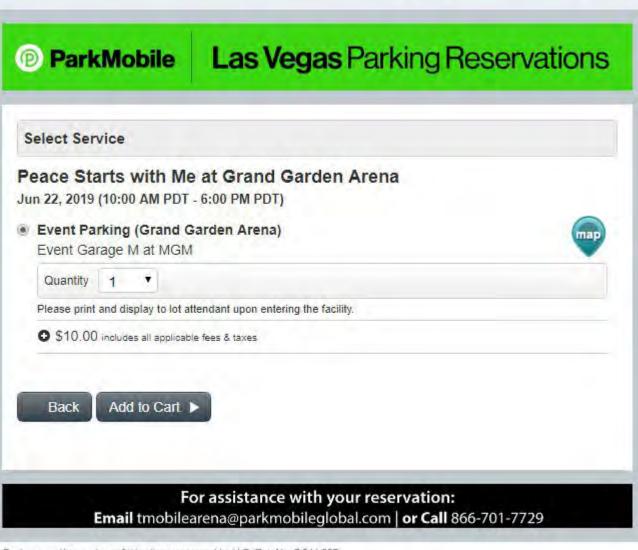

3. **PARKING DISCOUNT:** To get discounted parking, click the button below, print out the ticket, and bring to the parking garage. With the ticket, parking will only cost \$10. Otherwise, it will cost \$15.

CLICK HERE FOR PARKING TICKET

4. MAP to Grand Marquee Ballroom: Use the map below to navigate the MGM Grand. Click on picture for larger view.

Thank you! This is going to be an historic event!

Hello LVFC Community!

### **Upcoming Events**

| Show Events After | Date                                                     |           | Find | Event Name | Search | ŧ) |
|-------------------|----------------------------------------------------------|-----------|------|------------|--------|----|
| 22 10:0<br>Gran   | <b>ce Starts</b><br>0 AM PDT<br>nd Garden A<br>Vegas, NV | with Me 🛛 |      |            |        |    |

## For assistance with your reservation:

Email tmobilearena@parkmobileglobal.com | or Call 866-701-7729

Features and/or services of this site are covered by U.S. Pat. No. 7,941,337

| About | FAQ | Contact | Terms | Privacy |
|-------|-----|---------|-------|---------|
|-------|-----|---------|-------|---------|