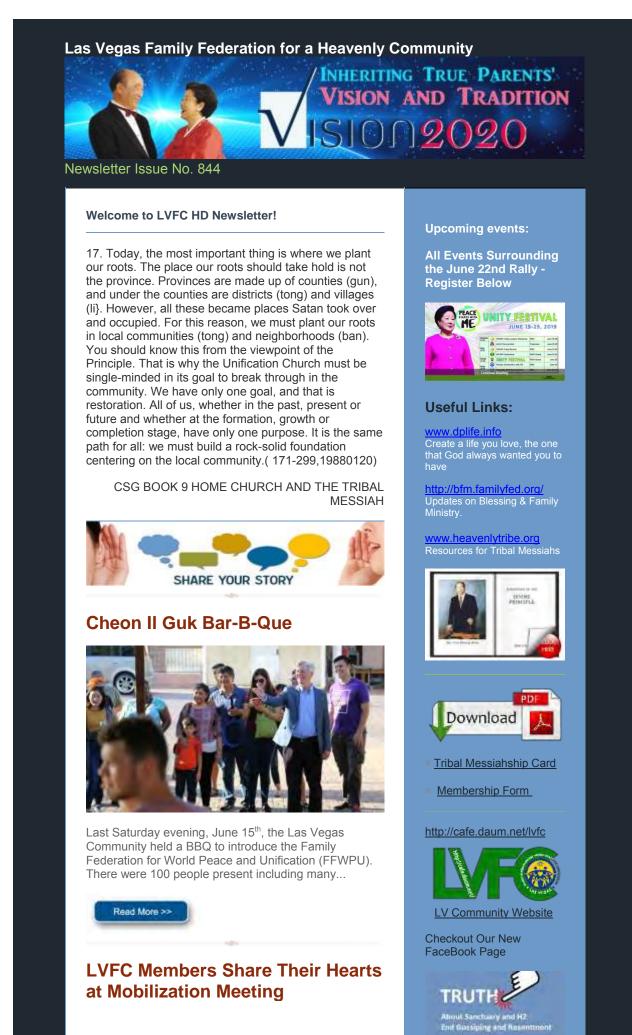

### Las Vegas Family Church HD Newsletter Vol. 844

Ken Doo June 18, 2019

Last Friday, June 14, 14 Unity Festival mobilizers met up to share reports and testimonies for the final time before the Peace Starts With Me Rally. First, the team discussed different strategies for reaching out...