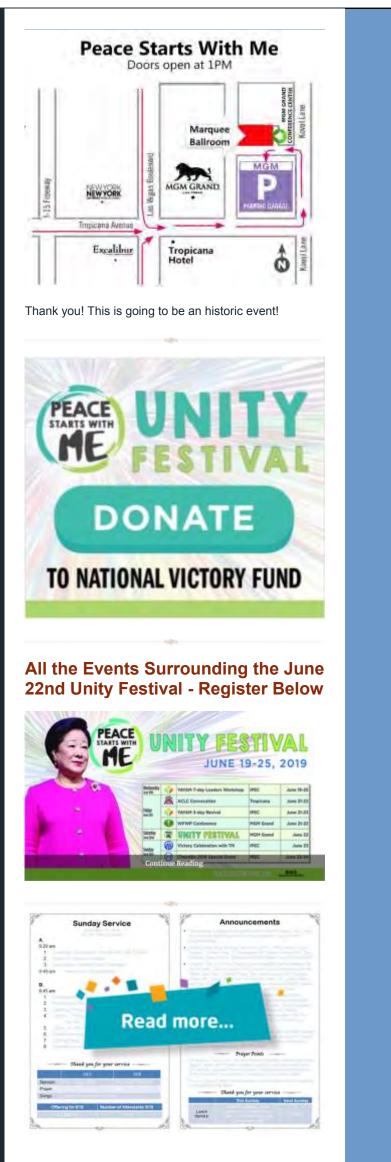

### CLICK HERE FOR PARKING TICKET

4. MAP to Grand Marquee Ballroom: Use the map below to navigate the MGM Grand. Click on picture for larger view.

| Web: <u>http://cafe.daum.net/lvfc</u><br>Like Our <u>Facebook Page</u> |                                |
|------------------------------------------------------------------------|--------------------------------|
|                                                                        | Send us an Email               |
|                                                                        | SUBSCRIBE TO<br>OUR NEWSLETTEN |