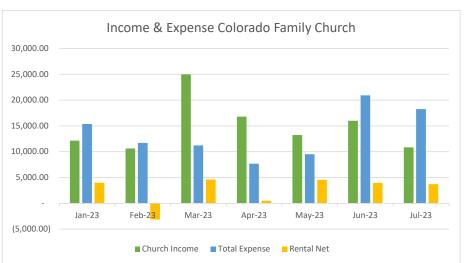

## Give back

| Month                                   | Jan-23     | Feb-23     | Mar-23     | Apr-23     | May-23     | Jun-23   | Jul-23                      |
|-----------------------------------------|------------|------------|------------|------------|------------|----------|-----------------------------|
| Income                                  |            |            |            |            |            |          |                             |
| Tithes and Offerings                    | 10,963.90  | 9,430.34   | 23,938.78  | 16,171.32  | 13,880.72  | 14,068.9 | 4 8,801.02                  |
| Interest Income                         | 1,183.19   | 881.79     | 1,057.94   | 637.31     | (661.83)   | 350.5    | 3 346.43                    |
| Other income                            | -          | 310.00     | -          | -          | =          | 1,560.0  | 0 1,700.00                  |
| Church Income                           | 12,147.09  | 10,622.13  | 24,996.72  | 16,808.63  | 13,218.89  | 15,979.4 | 7 10,847.45                 |
| Expense                                 |            |            |            |            |            |          |                             |
| Tithe to Sub-region                     | 1,184.00   | 682.00     | 2,284.00   | 1,588.00   | 1,466.00   | 1,375.0  | 0 1,046.00                  |
| HQ Audit fee & Bank Fees                | 289.32     | 279.96     | 296.07     | 264.42     | 344.55     | 326.5    | 0 315.73                    |
| Building & Utilities                    | 3,050.87   | 3,347.27   | 3,806.80   | 3,960.02   | 3,108.72   | 3,587.3  | 5 3,648.85                  |
| Ministry and Program Expense            | 5,705.04   | 1,415.71   | (1,375.01) | (3,973.20) | (1,576.01) | 9,829.8  | 1 7,253.91                  |
| Pastors/Youth Minister/Bookkeeper       | 5,153.86   | 5,986.47   | 6,205.70   | 5,843.18   | 6,172.92   | 5,791.9  | 6 5,976.30                  |
| Total Expense                           | 15,383.09  | 11,711.41  | 11,217.56  | 7,682.42   | 9,516.18   | 20,910.6 | 2 18,240.79                 |
| Net Income                              | (3,236.00) | (1,089.28) | 13,779.16  | 9,126.21   | 3,702.71   | (4,931.1 | 5) (7,393.34)               |
| Rental Income                           | 6,210.00   | 4,700.00   | 6,600.00   | 5,000.00   | 8,200.00   | 6,100.0  | 0 6,650.00                  |
| Rental Expense                          | 2,221.47   | 7,851.03   | 1,987.16   | 4,492.19   | 3,649.44   | 2,150.9  | 1 2,922.14                  |
| Rental Net                              | 3,988.53   | (3,151.03) | 4,612.84   | 507.81     | 4,550.56   | 3,949.0  |                             |
| Total Income Church and Rental          | 752.53     | (4,240.31) | 18,392.00  | 9,634.02   | 8,253.27   | (982.0   | 6) (3,665.48)               |
| Bank Balance per Bank Stmt:             |            |            |            |            |            |          |                             |
| Operating Account                       | 82,759.42  | 57,520.74  | 57,520.74  | 86,729.55  | 543,894.20 | 17,080.1 | 7                           |
| Saving Account                          | 376,400.24 | 376,688.98 | 377,008.90 | 377,298.11 | 27,543.34  | 27,554.6 | 1 1                         |
| Loan Receivable                         | 85,661.58  | 84,494.25  | 83,433.38  | 82,368.09  | 81,298.36  | 80,224.1 | 1                           |
| Certificate of Deposit                  | 100,518.23 | 100,865.22 | 101,250.72 | 101,250.72 | -          | -/       | -                           |
| Income & Expense Colorado Family Church |            |            |            |            |            | ١ ١      | Rec'd \$40K<br>oan from SR5 |