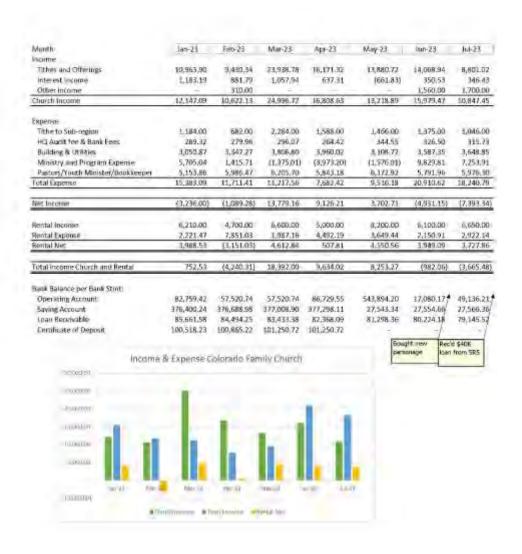

## Give back

| Month                                   | Jan-23     | Feb-23     | Mar-23     | Apr-23     | May-23     | Jun-23   | Jul-23                      |
|-----------------------------------------|------------|------------|------------|------------|------------|----------|-----------------------------|
| Income                                  |            |            |            |            |            |          |                             |
| Tithes and Offerings                    | 10,963.90  | 9,430.34   | 23,938.78  | 16,171.32  | 13,880.72  | 14,068.9 | 4 8,801.02                  |
| Interest Income                         | 1,183.19   | 881.79     | 1,057.94   | 637.31     | (661.83)   | 350.5    | 3 346.43                    |
| Other income                            | -          | 310.00     | -          | -          | =          | 1,560.0  | 0 1,700.00                  |
| Church Income                           | 12,147.09  | 10,622.13  | 24,996.72  | 16,808.63  | 13,218.89  | 15,979.4 | 7 10,847.45                 |
| Expense                                 |            |            |            |            |            |          |                             |
| Tithe to Sub-region                     | 1,184.00   | 682.00     | 2,284.00   | 1,588.00   | 1,466.00   | 1,375.0  | 0 1,046.00                  |
| HQ Audit fee & Bank Fees                | 289.32     | 279.96     | 296.07     | 264.42     | 344.55     | 326.5    | 0 315.73                    |
| Building & Utilities                    | 3,050.87   | 3,347.27   | 3,806.80   | 3,960.02   | 3,108.72   | 3,587.3  | 5 3,648.85                  |
| Ministry and Program Expense            | 5,705.04   | 1,415.71   | (1,375.01) | (3,973.20) | (1,576.01) | 9,829.8  | 1 7,253.91                  |
| Pastors/Youth Minister/Bookkeeper       | 5,153.86   | 5,986.47   | 6,205.70   | 5,843.18   | 6,172.92   | 5,791.9  | 6 5,976.30                  |
| Total Expense                           | 15,383.09  | 11,711.41  | 11,217.56  | 7,682.42   | 9,516.18   | 20,910.6 | 2 18,240.79                 |
| Net Income                              | (3,236.00) | (1,089.28) | 13,779.16  | 9,126.21   | 3,702.71   | (4,931.1 | 5) (7,393.34)               |
| Rental Income                           | 6,210.00   | 4,700.00   | 6,600.00   | 5,000.00   | 8,200.00   | 6,100.0  | 0 6,650.00                  |
| Rental Expense                          | 2,221.47   | 7,851.03   | 1,987.16   | 4,492.19   | 3,649.44   | 2,150.9  | 1 2,922.14                  |
| Rental Net                              | 3,988.53   | (3,151.03) | 4,612.84   | 507.81     | 4,550.56   | 3,949.0  |                             |
| Total Income Church and Rental          | 752.53     | (4,240.31) | 18,392.00  | 9,634.02   | 8,253.27   | (982.0   | 6) (3,665.48)               |
| Bank Balance per Bank Stmt:             |            |            |            |            |            |          |                             |
| Operating Account                       | 82,759.42  | 57,520.74  | 57,520.74  | 86,729.55  | 543,894.20 | 17,080.1 | 7                           |
| Saving Account                          | 376,400.24 | 376,688.98 | 377,008.90 | 377,298.11 | 27,543.34  | 27,554.6 | 1 1                         |
| Loan Receivable                         | 85,661.58  | 84,494.25  | 83,433.38  | 82,368.09  | 81,298.36  | 80,224.1 | 1                           |
| Certificate of Deposit                  | 100,518.23 | 100,865.22 | 101,250.72 | 101,250.72 | -          | -/       | -                           |
| Income & Expense Colorado Family Church |            |            |            |            |            | ١ ١      | Rec'd \$40K<br>oan from SR5 |