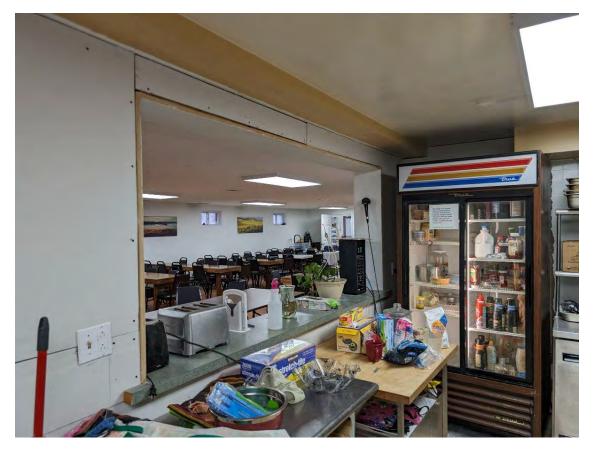

Work continues on our kitchen renovation. Thank you to our YAMI members who are helping a ton under the leadership of David Mahardy.

National Headquarters is organizing a Blue Dragon Pilgrimage (Year of the Blue Dragon) to South Korea from April 18–27. Details on the schedule are still unclear, but part of the time will be spent at our main spiritual center by Chung Pyung Lake and seeing historical and religious sites around Korea. They are looking for 400 young adult and new member participants to come from America. If you are interested, please speak with the pastors about the potential for financial support. There is some more information on this <u>registration page</u> as well.