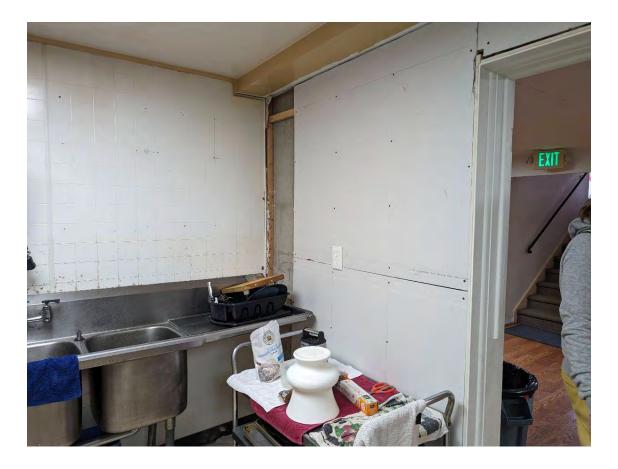

Work continues on our kitchen renovation. Thank you to our YAMI members who are helping a ton under the leadership of David Mahardy.

National Headquarters is organizing a Blue Dragon Pilgrimage (Year of the Blue Dragon) to South Korea from April 18–27. Details on the schedule are still unclear, but part of the time will be spent at our main spiritual center by Chung Pyung Lake and seeing historical and religious sites around Korea. They are looking for 400 young adult and new member participants to come from America. If you are interested, please speak with the pastors about the potential for financial support. There is some more information on this <u>registration page</u> as well.