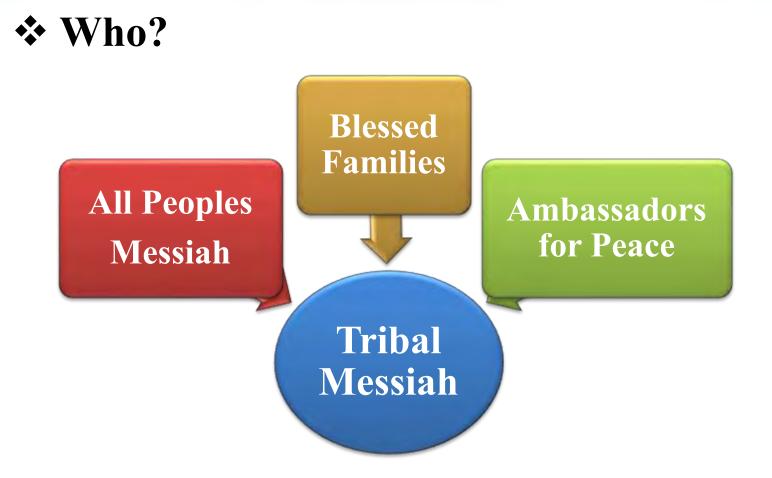

### Messiah 40 – True Parents 40 – Peace King 12

Birth – Messiah – True Parents – True parents of heaven and earth -Peace King – King of Mankind > True Parents of Heaven Earth and Humankind

Original Sin – Rebirth (Blessing) –Tribal messiah –Tribal true parents –Tribal peace king

### Home Church Movement⇒ Providence of Returning to Homeland – Tribal Messiah

The TPs of Heaven Earth and Humankind = Substantial Word

We are recreated through the word = Hoon Dok Hae

**Tribal Messiah = give the word = teach Divine Principle** 

# **Tribal True Parents**

# **Tribal Peace King**