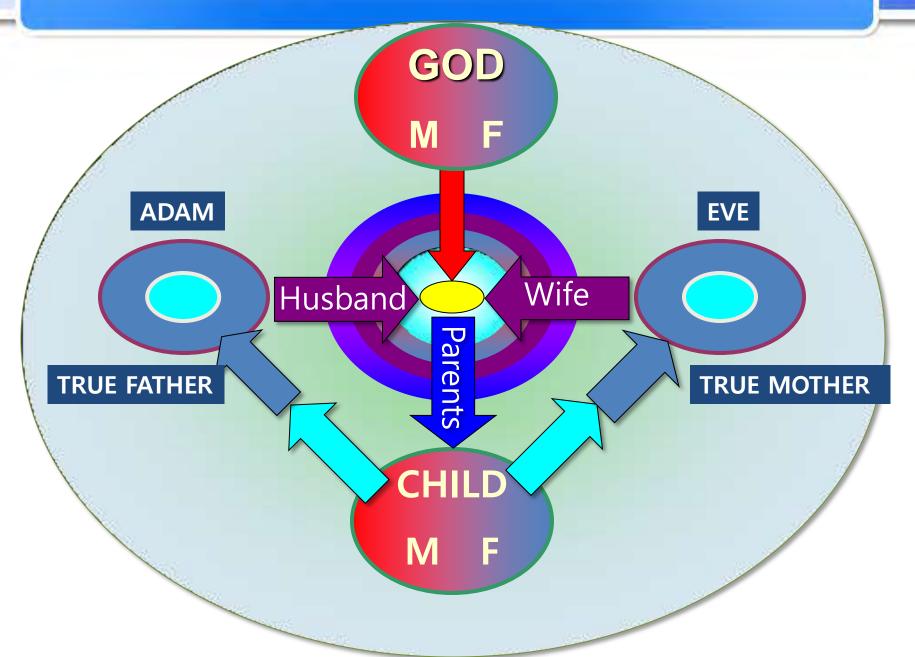

#### The Purpose of Creation = True Parents God is seeking His Homeland = True Parents

#### We are seeking their Original Homeland = TPs of Heaven Earth and Humankind

- God's purpose for creating is to find His true object partner with whom he can engage in the give and take of love.
- Adam and Eve were supposed to become those object partners the True Parents God is in pursuit of True Parents from them comes the true family, tribe, people, nation and world.
- The core of the Principle and centre of world peace is True Parents.
- True peace is not a horizontal peace .
- Eternal peace of the kind God is seeking is vertical peace, peace while in relationship with True Parents, who are the incarnation, and peace within the relationship between God and man.
- Only when humankind is connected with the True Parents will true peace, true Families, tribes, peoples, nations and world emerge. Aju!
- Hyung Jin Nim

### The True Parents of Heaven Earth and Humankind