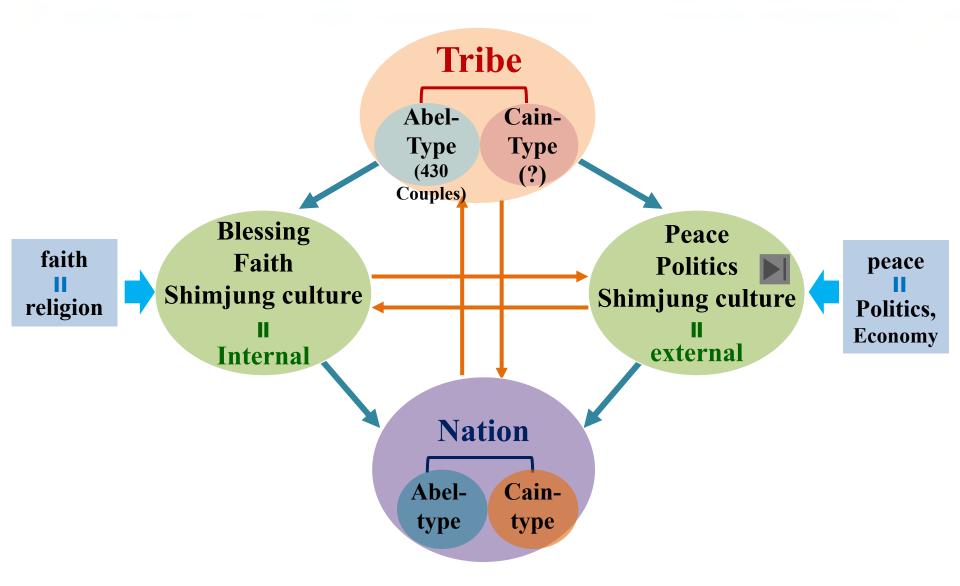

# Enter Canaan > Shimjung Culture

| Establishment of Shim-jung culture : Homogeneous world<br>blessed families |                                                  |                                            |  |  |
|----------------------------------------------------------------------------|--------------------------------------------------|--------------------------------------------|--|--|
| <ul><li>blessing(indemnity,</li><li>3 day ceremony)</li></ul>              | <ul> <li>Seunghwa<br/>Ceremony</li> </ul>        | kyungbae                                   |  |  |
| Family Pledge                                                              | Hoon Dok Hae                                     | Ahn Shi Il                                 |  |  |
| anniversary                                                                | <ul> <li>unification of<br/>languages</li> </ul> | report prayer                              |  |  |
| ■ a-ju                                                                     | Cheon il guk ID                                  | <ul> <li>form the 12<br/>tribes</li> </ul> |  |  |
| <ul> <li>tribal messiah<br/>federation</li> </ul>                          | boon-bong king<br>federation                     | Abel-type UN                               |  |  |

### **Sovereignty of Abel realm**

Internal (spiritual)

- = religion
- world blessed family
- law and system
- traditional establishment
- establishment of shim-jung culture

**External**(Physical)

- = politics
- **participate in politics** 
  - establish heavenly politics
- settle new political paradigm
- establish a world of interdependence, mutual prosperity, and shared values

#### **Cain realm : object of restoration**

 ✓ World Blessed family : inter-nation, inter-religion, inter-race, Establish shimjung culture

Establish heavenly politics Establish one global family