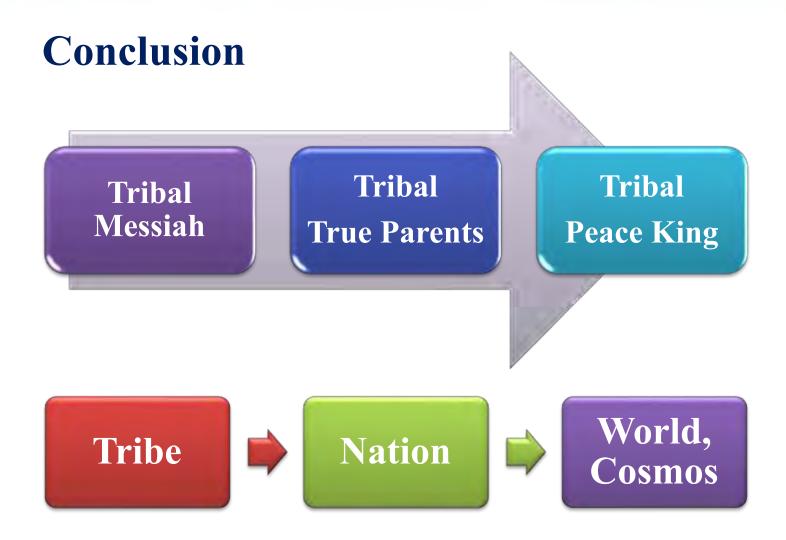

### Messiah 40 – True Parents 40 – Peace King 12

Birth – Messiah – True Parents – True parents of heaven and earth -Peace King – King of Mankind > True Parents of Heaven Earth and Humankind

Original Sin – Rebirth (Blessing) –Tribal messiah –Tribal true parents –Tribal peace king

### Home Church Movement⇒ Providence of Returning to Homeland – Tribal Messiah

The TPs of Heaven Earth and Humankind = Substantial Word

We are recreated through the word = Hoon Dok Hae

**Tribal Messiah = give the word = teach Divine Principle** 

# **Tribal True Parents**

# **Tribal Peace King**

# **Tribal Peace King**

2. Taking Tribes into the Abel Realm of Good Sovereignty!