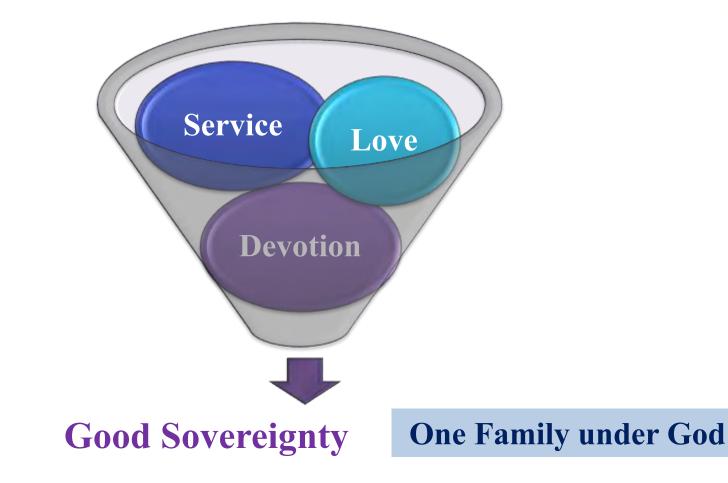

### 1) Goal

Building good sovereignty

(Peaceful World of Happiness)

### **Sovereignty of Abel realm**

Internal (spiritual)

- = religion
- world blessed family
- law and system
- traditional establishment
- establishment of shim-jung culture

**External**(Physical)

- = politics
- **participate in politics** 
  - establish heavenly politics
- settle new political paradigm
- establish a world of interdependence, mutual prosperity, and shared values