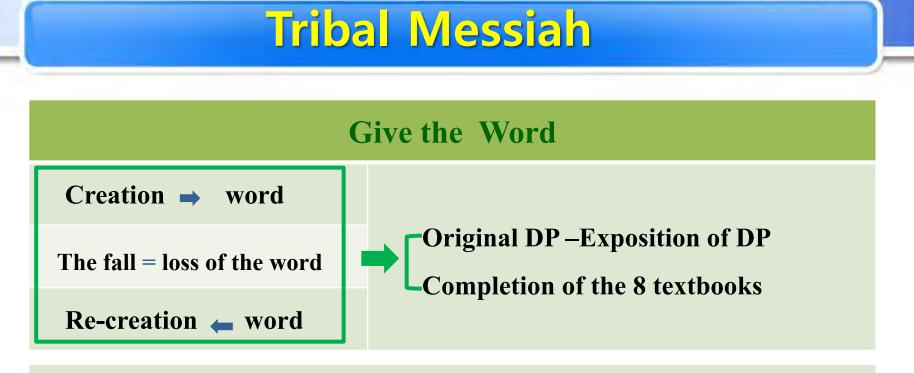

### Home Church Movement⇒ Providence of Returning to Homeland – Tribal Messiah

The TPs of Heaven Earth and Humankind = Substantial Word

We are recreated through the word = Hoon Dok Hae

**Tribal Messiah = give the word = teach Divine Principle** 