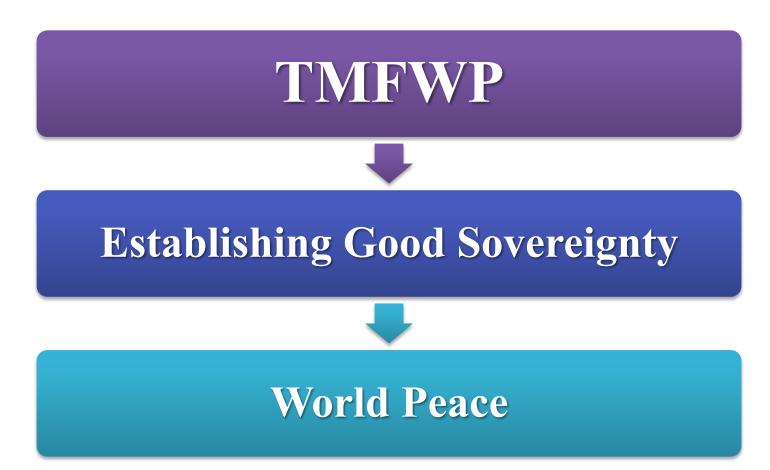

### 1) Goal

Building good sovereignty

(Peaceful World of Happiness)

### **Sovereignty of Abel realm**

Internal (spiritual)

- = religion
- world blessed family
- law and system
- traditional establishment
- establishment of shim-jung culture

**External**(Physical)

- = politics
- **participate in politics** 
  - establish heavenly politics
- settle new political paradigm
- establish a world of interdependence, mutual prosperity, and shared values