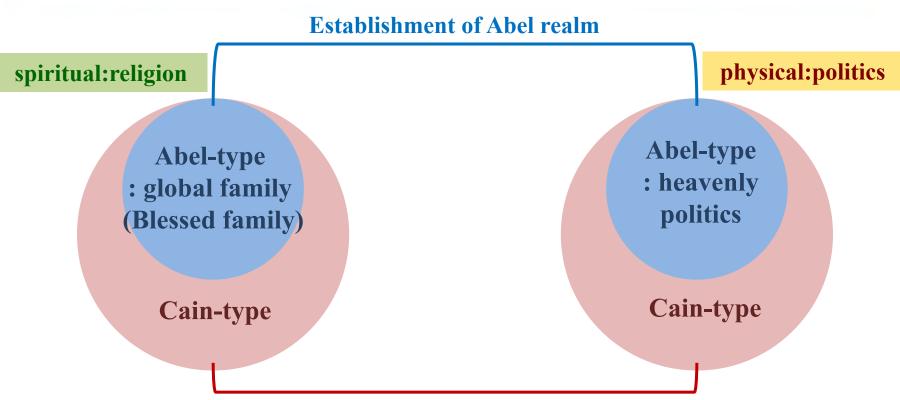

### **Sovereignty of Abel realm**

Internal (spiritual)

- = religion
- world blessed family
- law and system
- traditional establishment
- establishment of shim-jung culture

**External**(Physical)

- = politics
- **participate in politics** 
  - establish heavenly politics
- settle new political paradigm
- establish a world of interdependence, mutual prosperity, and shared values

#### **Cain realm : object of restoration**

 ✓ World Blessed family : inter-nation, inter-religion, inter-race, Establish shimjung culture

Establish heavenly politics Establish one global family