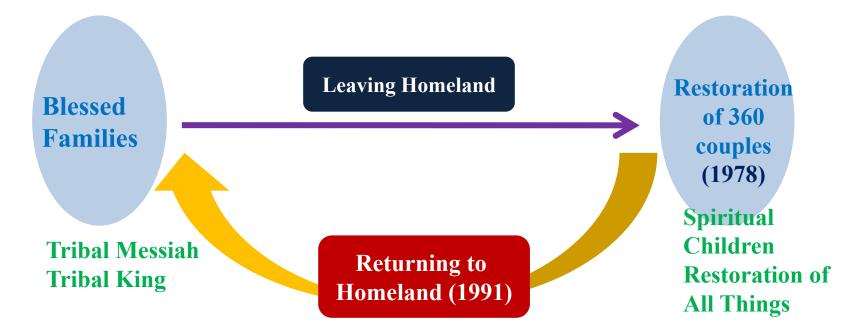

# **Tribal Restoration**

-Providential Background behind Tribal Restoration-

### Home Church Movement⇒ Providence of Returning to Homeland – Tribal Messiah

The TPs of Heaven Earth and Humankind = Substantial Word

We are recreated through the word = Hoon Dok Hae

**Tribal Messiah = give the word = teach Divine Principle** 

**True Father's Autobiography - distribute 430** 