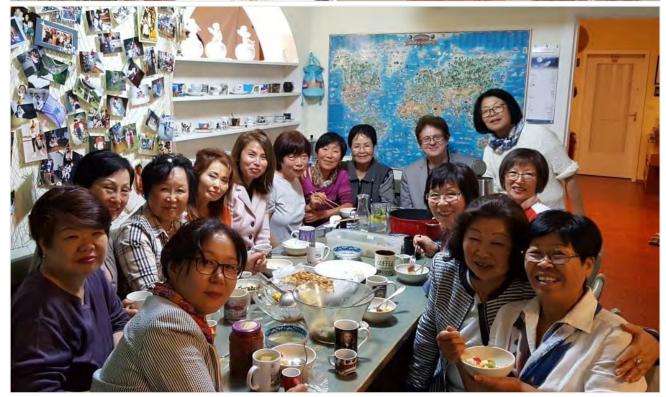

## Blessing of thirteen Korean Nurses on 24 September 2018

On a choir rehearsal in our large music living room, my wife and I were able to bless thirteen Korean nurses at our Hometown Hurlach near Munich on September 24th! Aju!

The women were enthusiastic and very impressed by the flag of our Family Federation which we hung up for the blessing.

After the Blessing prayer, we talked to the nurses about the meeting of True Parents and our full nine-member family in the hotel suite in The Hague, The Netherlands, in 2005. Back in that night, when Father learned that Jae-Sook lives in Germany, he wanted to know immediately how the Korean nurses were doing who came to Germany in the 1960s / 70s. That surprised us a lot. Jae-Sook was able to talk about the lives of the Korean nurses in Germany for a long time, because she knows many of her situations and has long been the second board member of the Korean Association. Father listened intently, was extremely interested and also asked a lot of questions. After the blessing we said to the nurses that we ourselves experienced how much Rev. Moon and his wife respect and value