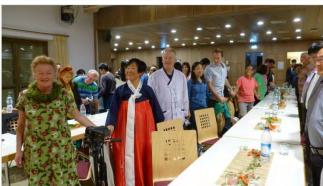

## **Blessing of 58 Couples in Augsburg**

## Augsburg, Germany, October 13, 2018

By Stefan and Jae-sook Schmidt

n Saturday, October 13th, one day before our 36th Blessing Anniversary, my wife and I were able to bless 58 couples in Augsburg at the traditional Korean Harvest Festival "Chusok" including

the Korean consul with wife from Frankfurt and his deputy. Aju!

Everyone received the Holy Wine as a welcome at the reception.

Jae-Sook (board member of the Korean Association), who also led the evening as a presenter through the happy, musical and culinary evening, spoke on stage a deeply moving blessing prayer. Many were moved to tears. Late in the evening on the way home some said that this was the best chusok party so far ...