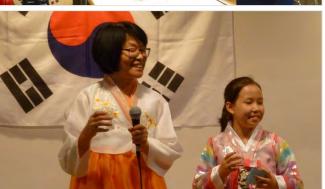

## **Blessing of 58 Couples in Augsburg**

## Augsburg, Germany, October 13, 2018

By Stefan and Jae-sook Schmidt

n Saturday, October 13th, one day before our 36th Blessing Anniversary, my wife and I were able to bless 58 couples in Augsburg at the traditional Korean Harvest Festival "Chusok" including

the Korean consul with wife from Frankfurt and his deputy. Aju!

Everyone received the Holy Wine as a welcome at the reception.

Jae-Sook (board member of the Korean Association), who also led the evening as a presenter through the happy, musical and culinary evening, spoke on stage a deeply moving blessing prayer. Many were moved to tears. Late in the evening on the way home some said that this was the best chusok party so far ...