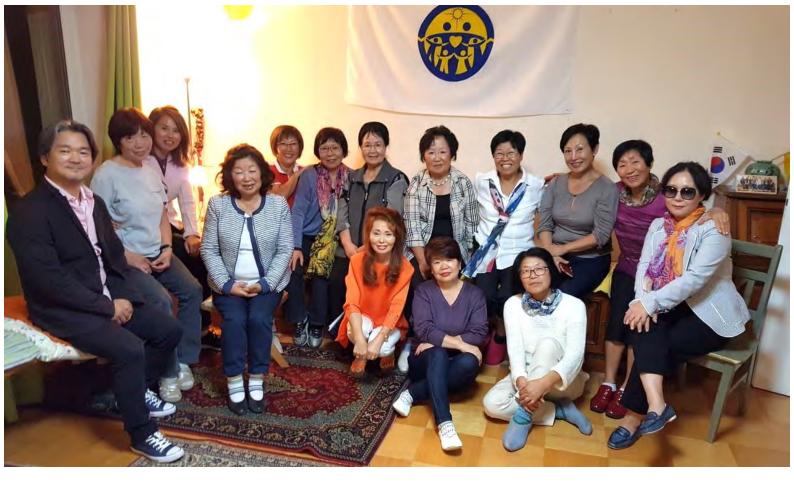

## Blessing of thirteen Korean Nurses on 24 September 2018

On a choir rehearsal in our large music living room, my wife and I were able to bless thirteen Korean nurses at our Hometown Hurlach near Munich on September 24th! Aju!

The women were enthusiastic and very impressed by the flag of our Family Federation which we hung up for the blessing.

After the Blessing prayer, we talked to the nurses about the meeting of True Parents and our full nine-member family in the hotel suite in The Hague, The Netherlands, in 2005. Back in that night, when Father learned that Jae-Sook lives in Germany, he wanted to know immediately how the Korean nurses were doing who came to Germany in the 1960s / 70s. That surprised us a lot. Jae-Sook was able to talk about the lives of the Korean nurses in Germany for a long time, because she knows many of her situations and has long been the second board member of the Korean Association. Father listened intently, was extremely interested and also asked a lot of questions. After the blessing we said to the nurses that we ourselves experienced how much Rev. Moon and his wife respect and value