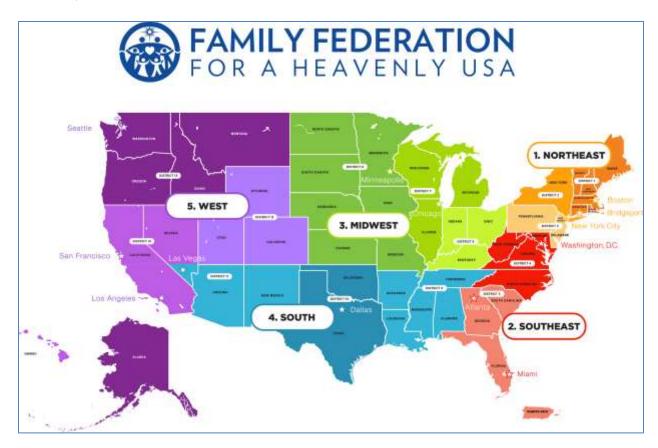

## Changes in the geographic organization of FFWPU USA

Naokimi Ushiroda March 4, 2021

Update: Some districts were renumbered to make the map more logical. We ask for your patience as the directory on our website gets updated to reflect the new map.

## Here are the changes:

The northeastern district, which used to be District 4, is now District 1.

The DC/MD/VA area, which used to be District 1, is now District 4.

Subregion 4 is now the southern subregion. It includes Districts 9, 10 and 11.

Las Vegas is still included in SR 4.

Arizona joined District 11, and is now a part of SR 4.

District 12 is now Utah, Colorado and Wyoming and has moved to Subregion 5

District 14 is now California, Nevada (except Las Vegas) and Hawaii.