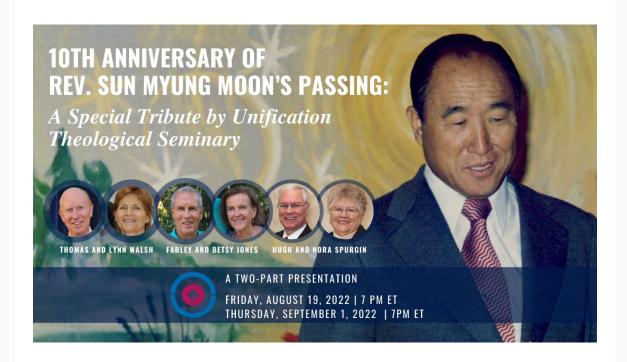

## 10th Anniversary of Rev. Sun Myung Moon's Passing: A Two-Part Tribute by Unification Theological Seminary

Thomas G. Walsh August 15, 2022

Unification Theological Seminary is organizing a special virtual program to honor the memory and legacy of our True Father entitled, "10th Anniversary of Rev. Sun Myung Moon's Passing: A Special Tribute by Unification Theological Seminary."

This two-part event will take place on Friday, August 19 and Thursday, September 1. Both events will begin at 7 pm EDT.

Previous and current UTS Seminary Presidents and Board Chairmen, and their spouses, will share their personal thoughts about the life of Father Moon, and how they were most impacted through their relationship with him.

## This is a two-part event.

On Friday August 19th at 7pm EDT, Thomas and Lynn Walsh, Hugh and Nora Spurgin, and Farley and Betsy Jones will speak. Register below for part 1!

Register here for Part 1!

**Topic** 10th Anniversary of Rev. Sun Myung Moon's Passing: A Special Tribute