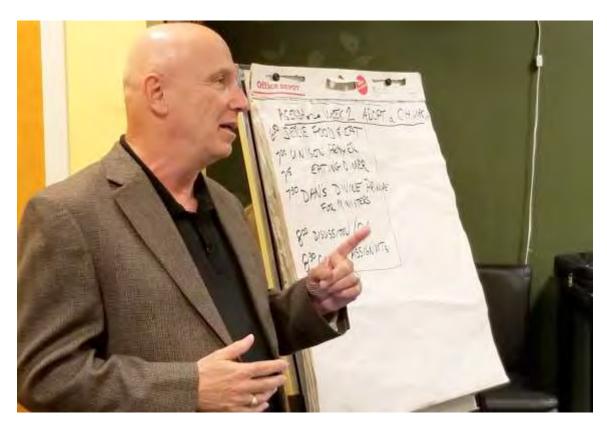

Dan Stein has an extremely powerful new teaching on the Blessing for Ministers. *Quite* revolutionary. It is 7 power point presentations ranging from 20- 40 minutes each. Here he demonstrates. Really, really original, powerful and effective. Dan and Pam's work with their special teaching ministry over the last few years (in Las Vegas NV) resulted in 10 ministers from Las Vegas going to Korea last month to be with True Parents for the 5th Anniversary Ascension Celebration.