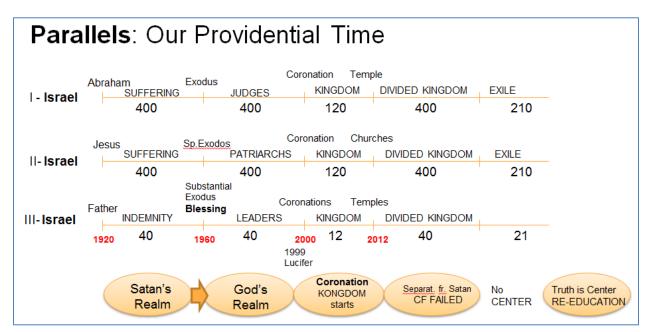

We are in the Period of Divided Kingdom

Once **Christianity failed to accept Father** as the Second Advent, the 6000 yrs of preparation were taken by Satan. The 3 periods of 2000 years are to be restored again in 200 yrs from Father's birth. The exact providential periods and their essential meaning prove that, beyond any possibility of doubt.

We cannot deny, that we are going through the exact Parallel periods, with the exact internal meaning. Look at the exact numbers; 40 yrs (1920-1960) | 40 yrs (1960-2000) | 12 yrs (2000-2012) | From 2013 is the Age After the Coming of CIG, started Division.

### Parallel with the United Kingdom 120 yrs

Parallels of History seems to apply for our course too. After the 12 years (2000-2012) of **Coronations and establishing the Temple**, according to Divine Principle, True Father has to go to be in the Spiritual World.

**These 12 years** correspond to the 120 years of establishing the **Jewish Kingdom** and 120 years of establishing the Christian Kingdom. After this 12 years starts the Divided Kingdom, where the children divided it for the sake of separation of good and evil.

| Satan's<br>Realm | )+o_( | God's<br>Redm | Korenali                                | Jon Sak                                                                                         | No canto                                                                                                         | Re-Edicity<br>Rebuild veryte                                                                       |
|------------------|-------|---------------|-----------------------------------------|-------------------------------------------------------------------------------------------------|------------------------------------------------------------------------------------------------------------------|----------------------------------------------------------------------------------------------------|
| 400              | ~     | 400           | , 120 ,                                 | 400                                                                                             | ,210                                                                                                             | 400 1                                                                                              |
| 400              |       | 400           | Kingdon                                 | 400                                                                                             | 210                                                                                                              | 400                                                                                                |
| 40               | 1960  | 40 20         | 12 201                                  | 2 40                                                                                            |                                                                                                                  |                                                                                                    |
|                  |       | (Lucy         | 25                                      | -                                                                                               |                                                                                                                  | >                                                                                                  |
|                  |       | 400 1         | 400 + 400<br>400 + 400<br>40 1960 40 20 | 400 + 400 120<br>400 + 400 120<br>400 + 400 Kithgdon<br>40 1960 40 2000 12 201<br>(1395) Texple | 400 400 120 400<br>400 400 120 400<br>400 400 Kikylon 400<br>40 1960 40 2000 12 2012 40<br>(1995) Temple Divided | 400 120 120 400 210<br>400 400 120 400 210<br>400 400 Kithgdon 400 210<br>400 400 Kithgdon 400 210 |

In the **Period of Divided Kingdom** the kingdom was started, amidst the satanic culture, so separation of good and evil was necessary. Instead, they were invaded by the satanic ideologies and practices. We are at the same point, **CIG started**, but we live in the satanic world. UC has to clean up all unprincipled base in itself, all influence of Humanism, Selfishness, Negativity etc.