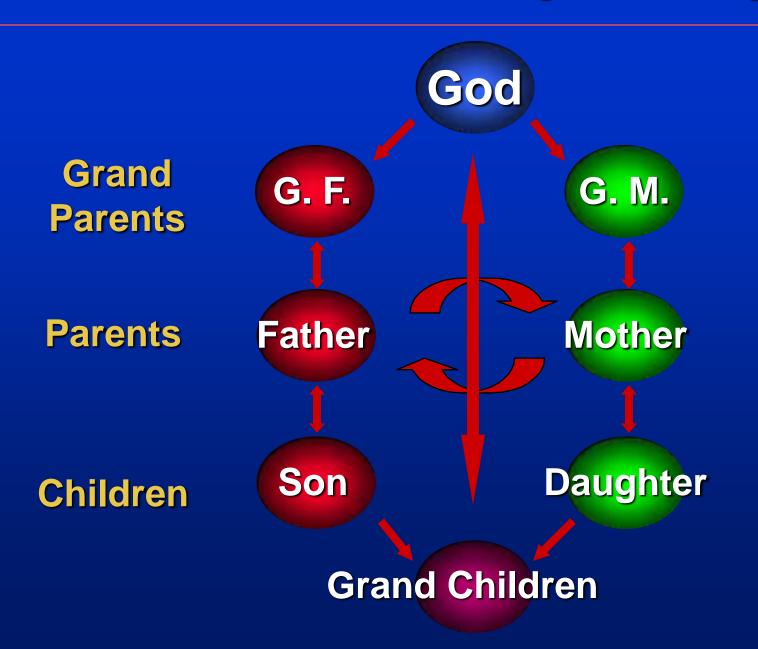

The four-position foundation of the Unification Principle is the realm of love of three generations. When three generations live together in one household in love and happiness, the ideal of the creation of heaven and earth is established.

When this is accomplished vertically through three generations and connected horizontally with relatives, perfect love is established. Even cousins and second cousins should become one in love to form the perfect shape of love.