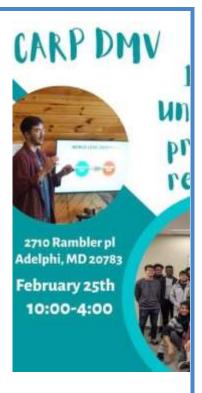

# **Upcoming Witnessing Events**

Witnessing Guidance from Naoko Hiraki Wednesday, February 15, 7PM

One-Day CARP DP Retreat February 25th

This Wednesday, join our zoom call with Naoko Hiraki as she gives witnessing guidance to the CARP members. It will be at 7PM at this zoom link:

#### Bible-DP Workshop February 25th

# world peace through Cod centered families WHAT WILL HAPPEN WHEN JESUS PETURNS? Feb 25 Divine Principle Bible Study Workshop

AND THIS GOSPEL SHALL BE PREACHED UNTO ALL NATIONS:
THEN WILL THE END COME.\* MATT 24:14

- What was Jesus trying accomplish when we walked the Earth?
   How can I learn God's!
- How can I learn God's' plan for me?
- How can I learn about how and when Christ will return?

Venue: 3600 New York Avenue NE Washington, D.C LUNCH provided - & Bring your Bible! Register with the QR code, link, or Robert Abendroth at 240-354-3271 ZOOM option: Mtg ID: 615 438 1007 PW: principle || Fee \$10

Guests can register here: forms,gle/n7hTb9cszg9JA5yP6