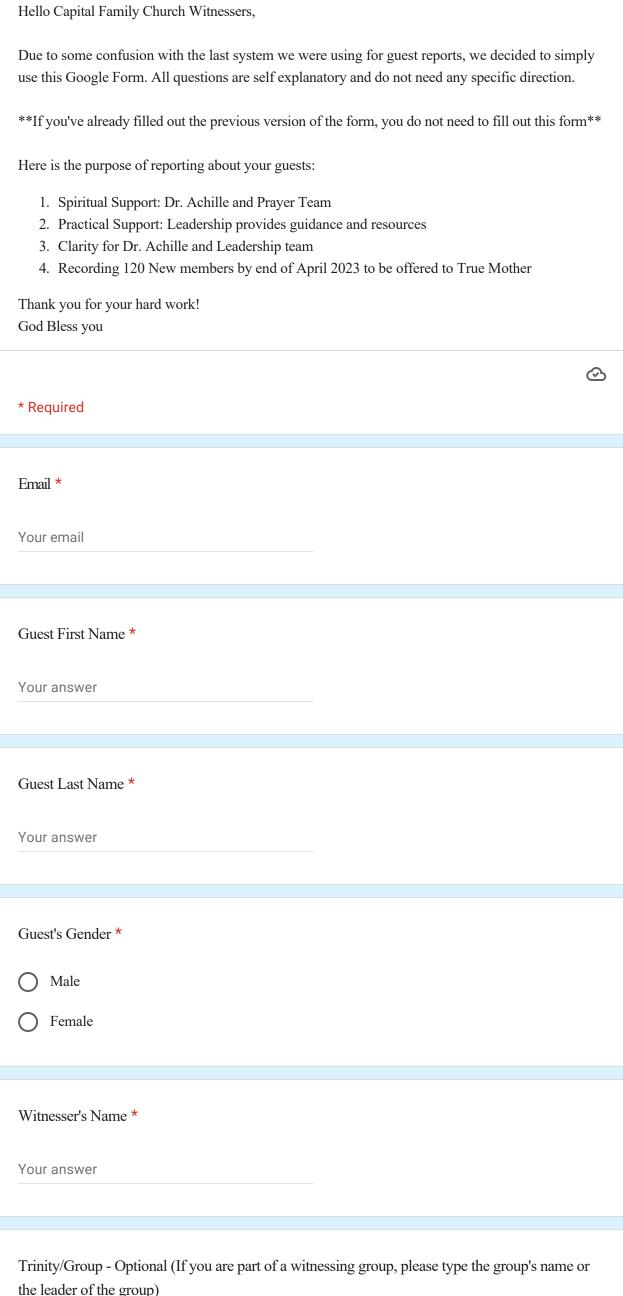

# New Guest Form (Capital Family Church)

\*\*Use this form only once per guest. After using this form, please use the Follow Up Form for each additional update you have for the guest.\*\*

the leader of the group)

Your answer

| When did you first meet your guest? (Estimate is OK)                                               |  |  |  |  |  |  |  |
|----------------------------------------------------------------------------------------------------|--|--|--|--|--|--|--|
| Date                                                                                               |  |  |  |  |  |  |  |
| <b>Y</b>                                                                                           |  |  |  |  |  |  |  |
|                                                                                                    |  |  |  |  |  |  |  |
| Which affiliated organizations is the guest connected to? (Check all that apply) *                 |  |  |  |  |  |  |  |
| None (individual contact)                                                                          |  |  |  |  |  |  |  |
| ACLC                                                                                               |  |  |  |  |  |  |  |
| ☐ YCLC                                                                                             |  |  |  |  |  |  |  |
| CARP CARP                                                                                          |  |  |  |  |  |  |  |
| ☐ WFWP                                                                                             |  |  |  |  |  |  |  |
| ☐ UPF                                                                                              |  |  |  |  |  |  |  |
| ☐ YAYAM                                                                                            |  |  |  |  |  |  |  |
| ☐ YSP                                                                                              |  |  |  |  |  |  |  |
| HJ ICUS                                                                                            |  |  |  |  |  |  |  |
| Other:                                                                                             |  |  |  |  |  |  |  |
|                                                                                                    |  |  |  |  |  |  |  |
| State *                                                                                            |  |  |  |  |  |  |  |
| O DC                                                                                               |  |  |  |  |  |  |  |
| O MD                                                                                               |  |  |  |  |  |  |  |
| O VA                                                                                               |  |  |  |  |  |  |  |
| Other:                                                                                             |  |  |  |  |  |  |  |
|                                                                                                    |  |  |  |  |  |  |  |
| Age Group *                                                                                        |  |  |  |  |  |  |  |
| O-17                                                                                               |  |  |  |  |  |  |  |
|                                                                                                    |  |  |  |  |  |  |  |
| <ul><li>18-39</li><li>40-59</li></ul>                                                              |  |  |  |  |  |  |  |
|                                                                                                    |  |  |  |  |  |  |  |
| O 60+                                                                                              |  |  |  |  |  |  |  |
|                                                                                                    |  |  |  |  |  |  |  |
| Status of your guest (unlike our last form, you may select all that apply) *                       |  |  |  |  |  |  |  |
| New Guest - Warm contact but has not received any DP education                                     |  |  |  |  |  |  |  |
| Started DP Studies or Attended a DP Workshop                                                       |  |  |  |  |  |  |  |
| Received DP up to the Fall of Man                                                                  |  |  |  |  |  |  |  |
| Signed Membership Form ( <a href="https://tinyurl.com/2uvd75jr">https://tinyurl.com/2uvd75jr</a> ) |  |  |  |  |  |  |  |
| Received 2-Day DP content (DP Intro to 2nd Advent) OR has read the whole DP                        |  |  |  |  |  |  |  |
| Tithes or regularly donates to Capital Family Church                                               |  |  |  |  |  |  |  |
| Received the Blessing (Or if they are single, see below)                                           |  |  |  |  |  |  |  |
| Guest is single and has committed to receive The Blessing and Blessing Education.                  |  |  |  |  |  |  |  |

| Guest's Level of the Blessing (Check all that apply) *                                      |            |  |  |  |  |  |
|---------------------------------------------------------------------------------------------|------------|--|--|--|--|--|
| None                                                                                        |            |  |  |  |  |  |
| Holy Wine (Street Blessing)                                                                 |            |  |  |  |  |  |
| Indemnity Stick                                                                             |            |  |  |  |  |  |
| 40-Day Separation and 3-Day Ceremony                                                        |            |  |  |  |  |  |
| Marriage Blessing Ceremony by local Pastor                                                  |            |  |  |  |  |  |
| True Mother's Cosmic Blessing Ceremony                                                      |            |  |  |  |  |  |
|                                                                                             |            |  |  |  |  |  |
| Background About the Guest (how you met, beliefs, life situation, activities with church,   | etc) *     |  |  |  |  |  |
| Your answer                                                                                 |            |  |  |  |  |  |
|                                                                                             |            |  |  |  |  |  |
| What did you last do with your guest, and when did you last meet? *                         |            |  |  |  |  |  |
| Your answer                                                                                 |            |  |  |  |  |  |
|                                                                                             |            |  |  |  |  |  |
| Help Request (Please state if any assistance is needed in supporting your guest)            |            |  |  |  |  |  |
| Your answer                                                                                 |            |  |  |  |  |  |
|                                                                                             |            |  |  |  |  |  |
| Prayer points for your guest. (Dr. Achille and a prayer team will be praying for your guest | st)        |  |  |  |  |  |
| Your answer                                                                                 |            |  |  |  |  |  |
|                                                                                             |            |  |  |  |  |  |
| Send me a copy of my responses.                                                             |            |  |  |  |  |  |
| Submit                                                                                      | Clear form |  |  |  |  |  |
| lever submit passwords through Google Forms.                                                |            |  |  |  |  |  |
| reCAPTCHA                                                                                   |            |  |  |  |  |  |