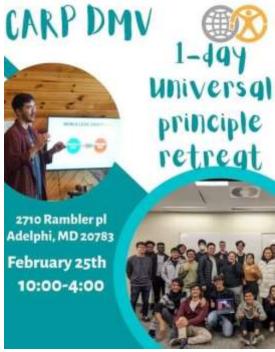

# **Upcoming Witnessing Events**

Campus Witnessing
Meeting after Church Feb
19

One-Day CARP DP Retreat for Young Guests: Feb 25th

Join us after Church (Feb 19) over dinner for a campus witnessers meeting! Come to hear about the exciting updates and goals for this semester's campus outreach efforts and connect with others witnessers! Even if you have an inkling of interest in campus witnessing, this meeting is for you! We will meet in the Magnolia Cafe (G floor). If you can't make it this time, we'll have another one soon!

Email <u>tt.fukuda13@ gmail,com</u> to register your young guests (age 16-30)