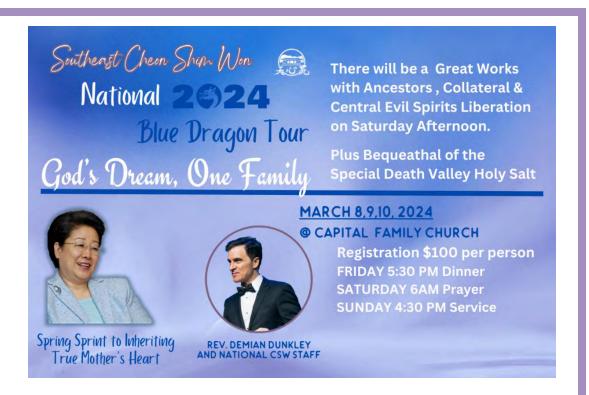

Dear Brothers and Sisters,

We would like to encourage everyone to attend all 3 days of the 2024 National Blue Dragon Tour and HJ CheonBo Great Works. We will hear exciting news and insights from Rev. Dunkley. He will share the deep heart of our True Mother and her desire to bring our Heavenly Parent's love and grace to all Blessed Families and all of God's Children. There will also be a bequeathal of the special Death Valley Holy Salt to every family.

Please register all your family members attending. Registration fee includes workshop fee. If paying at the door **Make Registration Checks** to: **HSA-UWC** 

Any liberation donation must be made separately. **Make liberation Checks to CSW** (use only these 3 letters CSW.)

Registration Fees: The 1st and 2nd family members are \$100.00 each and the 3rd family member is \$50:00, after that there is no charge for up to 4 additional members of your family - mostly under 18.

### 2024 DC CheonBo Blue Dragon Tour

**Capital Family Church** 

3600 New York Ave NE, Washington, DC

Friday, March 8th, Dinner 5:30 PM - Program from 6:45 pm to 10:00 PM

Saturday, March 9th, 6:00 AM Prayer, 7 AM Breakfast, Program 7:45 AM to 10:00 PM

March 10th, 4:30 PM Sunday Service and 6:30 pm Dinner

Dear Brothers and Sisters,

We would like to encourage everyone to attend all 3 days of the 2024 National Blue Dragon Tour. We will hear exciting news and insights from Rev. Dunkley. He will share the deep heart of our True Mother and her desire to bring our Heavenly Parent's love and grace to all Blessed Families and all of God's Children. There will also be a bequeathal of Death Valley special holy to every family.

Please register all your family members attending. Registration fee includes workshop fee. Make checks to: HSA-UWC

Any liberation donation must be made separately. Make liberation Checks to CSW (use only these 3 letters CSW.)

**Registration Fees:** The 1st and 2nd family member is \$100.00 each and the 3rd family member is \$50 after that there is no charge for up to 4 additional members of your family - mostly under 18.

All young families or couples living together should register separately from their parents.