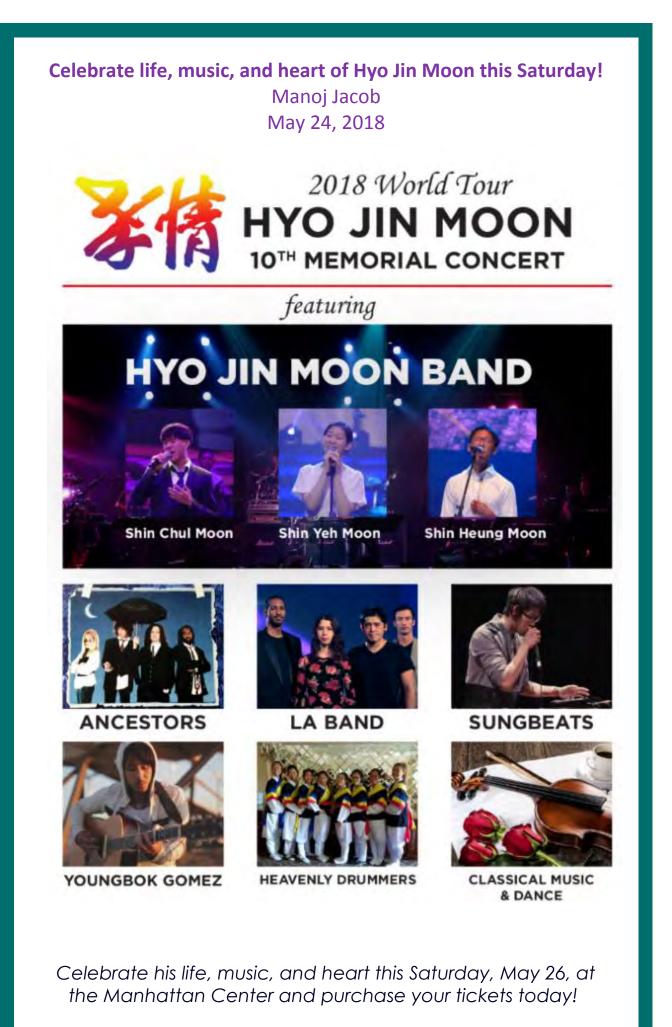

**COME AT 3PM and bring all your friends!** Pre-program begins at 3:45PM Main program begins at 4PM

**Buy Your Tickets Today!** 

## Cost of Tickets:

\$15/ per person (Buy one, bring one person for free)
\$25/ family of two or more (Kids ages 8 and under are free)
You can pick up your tickets at the Clifton Family Church or at <u>familyfed.org</u>.

We understand that if you are having trouble purchasing the tickets, you can pick them up at the Manhattan Center on the day of the even. We will also have a love offering at the door. We can't wait to see you Saturday!

## Tickets available hjconcert.com

KTOLEONG