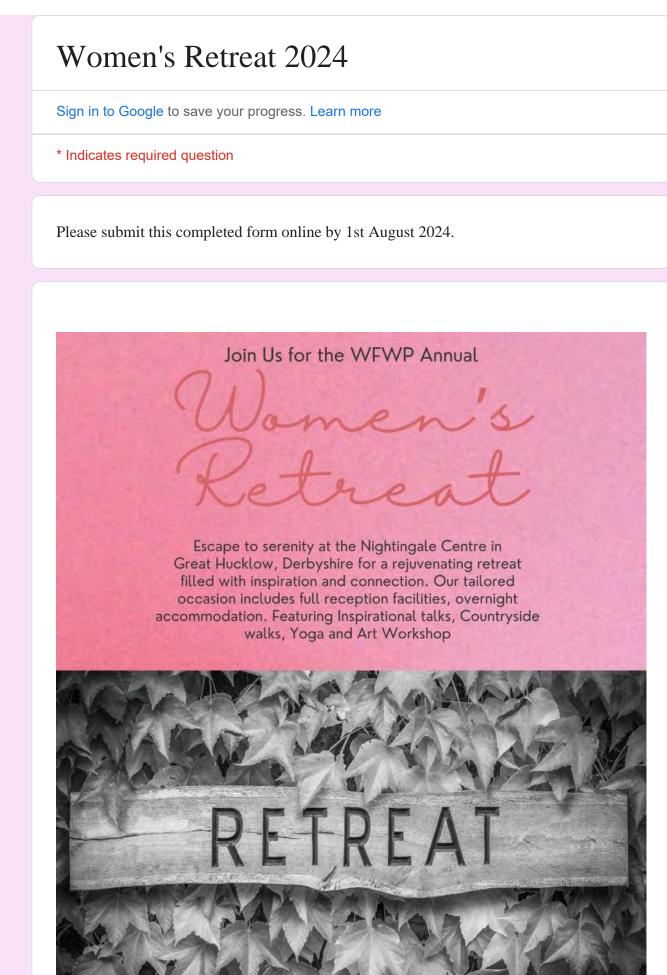

## Join Us for the WFWP Annual

Escape to serenity at the Nightingale Centre in Great Hucklow, Derbyshire for a rejuvenating retreat filled with inspiration and connection. Our tailored occasion includes full reception facilities, overnight accommodation. Featuring Inspirational talks, Countryside walks, Yoga and Art Workshop