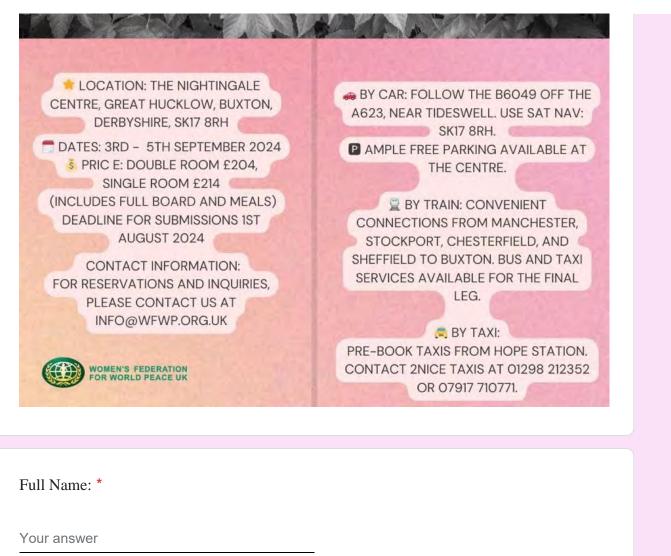

LOCATION: THE NIGHTINGALE CENTRE, GREAT HUCKLOW, BUXTON, DERBYSHIRE, SK17 8RH

 DATES: 3RD - 5TH SEPTEMBER 2024
 PRIC E: DOUBLE ROOM £204, SINGLE ROOM £214
 (INCLUDES FULL BOARD AND MEALS) DEADLINE FOR SUBMISSIONS IST AUGUST 2024

CONTACT INFORMATION: FOR RESERVATIONS AND INQUIRIES, PLEASE CONTACT US AT INFO@WFWP.ORG.UK

BY CAR: FOLLOW THE B6049 OFF THE A623, NEAR TIDESWELL. USE SAT NAV: SK17 8RH.

AMPLE FREE PARKING AVAILABLE AT THE CENTRE.

BY TRAIN: CONVENIENT CONNECTIONS FROM MANCHESTER, STOCKPORT, CHESTERFIELD, AND SHEFFIELD TO BUXTON. BUS AND TAXI SERVICES AVAILABLE FOR THE FINAL LEG.

BY TAXI: PRE-BOOK TAXIS FROM HOPE STATION. CONTACT 2NICE TAXIS AT 01298 212352 OR 07917 710771.