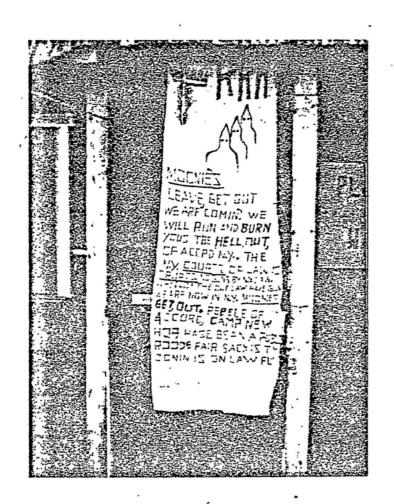

As per your request I have enclosed a packet of literature outlining some background information about the situation at the camp. It includes:

- . a photograph of the building which had the fire on Sunday morning, December 28; ( to be sent as soon as developed )
- . copies of the articles in local newspapers reporting the fire;
- . a summary from the caretaker of the camp who discovered the fire;
- . correspondence sent to the Justice Department in August of this year when another building at the same camp was also burned down;
- . an incident report from July and August of this year outlining all the acts of malicious violence against the camp culminating with the fire; more attacks. a photograph of the KKK banner left at the camp which is now in the
- possession of the New York State Police;
- . a copy of all the articles which covered the fire and other incidents of violence in August at the camp;
- . a photograph of the building which was burned down in August;
- . a copy of the photograph and article about carrying rifle;

July 12, 1980. Skull and snake image was put on road near camp.

Beginning of July Neighbor put a sign on his property "We are 'not' Moonies".

Sign has been sitting there since and was freshly painted in August.

### SUSPECTS CAMP NEW HOPE/UNIFICATION CHURCH ACCORD, NEW YORK

|   | (father) (son)                                                                                                                                                                                                                                                        |
|---|-----------------------------------------------------------------------------------------------------------------------------------------------------------------------------------------------------------------------------------------------------------------------|
|   | New York 12404                                                                                                                                                                                                                                                        |
|   | -the have been the most constant source of antagonismofficen walking along the property with riflesmounted signs on their property from the time Unification Church moved into Camp New Hope, "We are not the Moonies"threatened to shoot our members with his rifle. |
|   |                                                                                                                                                                                                                                                                       |
|   | New York                                                                                                                                                                                                                                                              |
|   | -often seen with                                                                                                                                                                                                                                                      |
|   |                                                                                                                                                                                                                                                                       |
|   | moved-address unknown, no longer in area                                                                                                                                                                                                                              |
|   | -friend of several times threatened members, and harassed members with verbal abuse.                                                                                                                                                                                  |
|   | ,                                                                                                                                                                                                                                                                     |
|   | New York                                                                                                                                                                                                                                                              |
|   | -driver of car that trespassed on our property on July 31, 1980 -driving with                                                                                                                                                                                         |
|   |                                                                                                                                                                                                                                                                       |
| Ē | Parents: New York Phone: Parents:                                                                                                                                                                                                                                     |
|   | _ ao                                                                                                                                                                                                                                                                  |