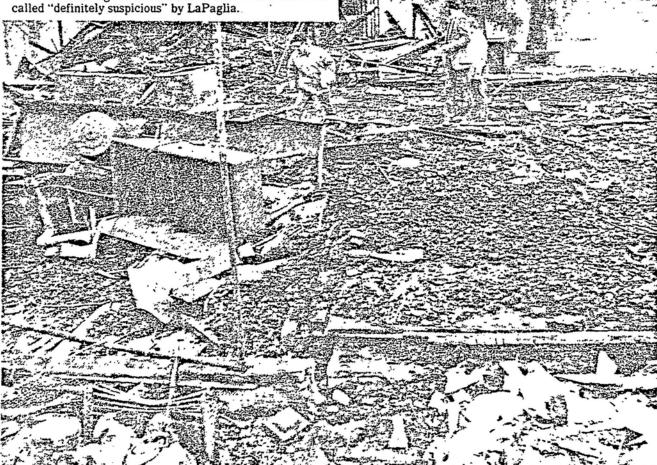

But town officials immediately scoffed at Morrison's

"At this point I don't think anybody knows what caused

Record photo by Mike Carey

Det. Robert McCrindle, with notebook, and Deputy William Slover, both of the Ulster County Sheriff's Department, and Caleb Thomson, the

control the passion of the crowd."

He added that "supposition is one thing, and proof is

LaPaglia said that fire investigators Monday used a geiger counter-like device known as a "sniffer" to determine if any hydro-carbon accelerants, such as gasoline, used to start the fire. Specimens of debris were collected caretaker of Camp New Hope near Kerhonkson, walk amid the rubble of the camp's main building Monday. Arson is suspected in the blaze.