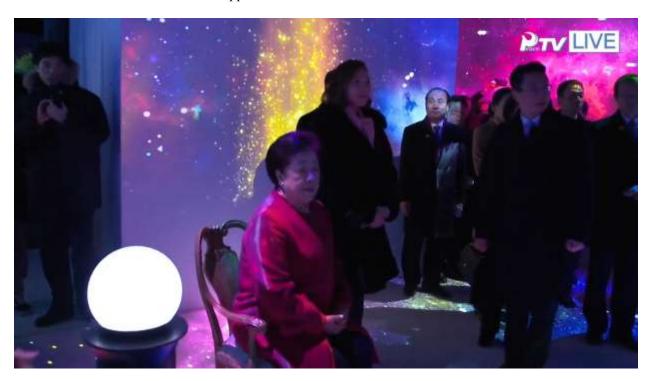

And this is what we call the 8 Eden Fantasy and how the Garden of Eden would have actually looked. So, this is kind of like an image of what we think may be what we think the Garden of Eden would have looked like originally at the time of Creation.

Oh, interesting ... (the flowers that are luminescent, someone walked up to and touched and that flower disappeared). So, this is basically how Eden looked like at the very beginning when God first began His Creation. This is what we call the 8 Eden Fantasy. (Showing all effervescent colors of trees, animals, flowers, fish... galaxies... Statues dissipate and disappear and appear again ... Someone again walked up and touched a flower and it disappeared again. There's a white huge white statute of True Parents that does not dissipate (Then there is the museum part with pictures and documentation and buildings from True Parents' Life.

And once the providence of Cheong Pyeong reaches the perfection stage, we'll have the North Korean ... (A chair is brought and Mother is helped to a seat... Sun Jin Nim is always so beautiful expression of smiling care and love closer than close to True Mother's side and also acknowledging leaders' and Blessed family's love attendance. Thank you Sun Jin Nim) So, basically focuses on the heavenly tribes, heavenly nations and heavenly continents providence and the heavenly tribal messiah movement.

And also, the creation of environments, raising young people and the Hyo Jeong ... all these different ones and you can see that, you'll be able to see through big screens and technologies (the white globe which has names and pictures of historical efforts and accomplishments of ancestors for future descendants to see ... is beside Mother where She is sitting and the one man with the microphone is talking about it. One sister hands the man with the mike something, maybe a card or ticket and he smiles and also Mother seems very interested ... maybe it is about his own name being in the globe for his involvement in Cheon Bo Won construction ... or just a note to demonstrate how the globe works ... I'm guessing.)