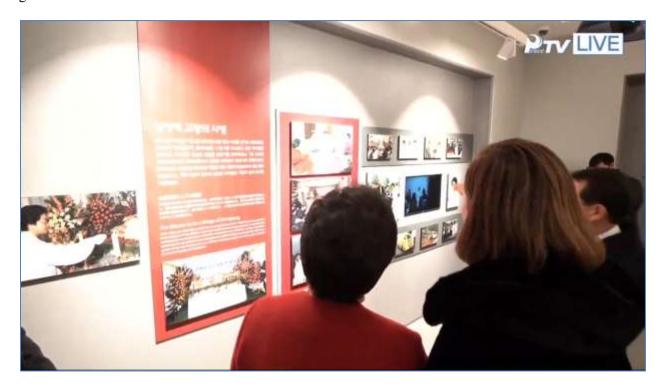

MC: This is an image of Cheong Padong, of how it looked back in those days, everyone can get a picture, an image of how it looked. They have re-created what Cheong Padong looked like. (Then there is a timeline on the walls.)

This is a timeline of the Blessing, Blessing Ceremonies, as you can see. Then this part is about the different dreams that people received regarding True Parents' Birth. (Then there is a sister giving information)

MC: This is ... So, this is a voice explanation of Cheon Bo Won ... Then this is about the Cheon Bo Won registration; and, when you pass through that wall you see what is called the Eden Fantasy that portrays

what Eden looked like in the beginning of God's Creation. So, you see different mirrors and technology that shows to everyone and has been beautifully created.

When you walk through the Eden Fantasy you'll be able to see a wall that shows you the 6,000-year history and how humans lost their lives because of the Fall and how that life was taken away by Satan. And as you continue to move on, you can see a photo of True Parents.