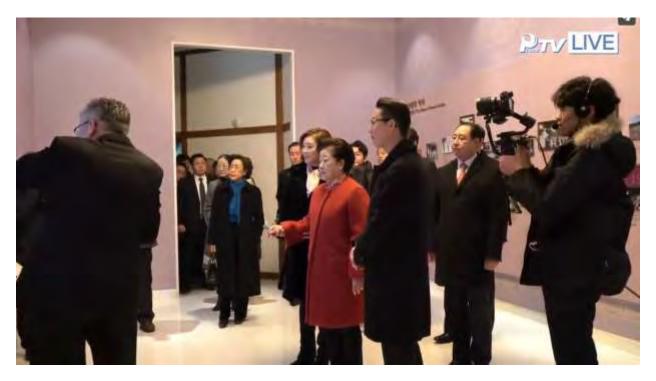

So, True Parents will now go on a tour in Cheon Bo Won; and, we now ask leaders and members to now move to the Grand Auditorium to get ready for Foundation Day Celebration. So, everyone, please take your seats. So, since we're having a live webcast from outside, we have some interruptions with the connection; but anyways, here we go, True Parents have now entered Cheon Bo Won as you can see; and, let us all ... They have entered the First Floor of Cheon Bo Won at the moment.

MC: This is an image of Cheong Padong, of how it looked back in those days, everyone can get a picture, an image of how it looked. They have re-created what Cheong Padong looked like. (Then there is a timeline on the walls.)

This is a timeline of the Blessing, Blessing Ceremonies, as you can see. Then this part is about the different dreams that people received regarding True Parents' Birth. (Then there is a sister giving information)