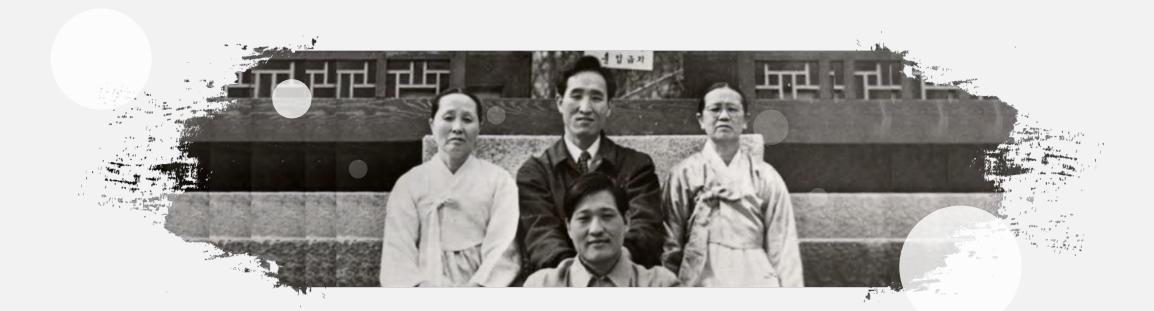

Disbelief and opposition from the mainstream Christian churches

Great-uncle Moon Yun-guk

Kim Baek-mun

Failure of the 1st Providential Start In October 1945 Father went to meet Kim Baek-moon, a representative of the Spirit-led churches. at the Christian Israel Monastery

Disbelief of Kim Baek-moon, who received a revelation and testified to True Father on March 2, 1946, but did not follow him

Failure of the Spirit-led Christianity Churches

Early June 1946 - received a message from God to "Cross over the 38<sup>th</sup> Parallel and go to Pyongyang"