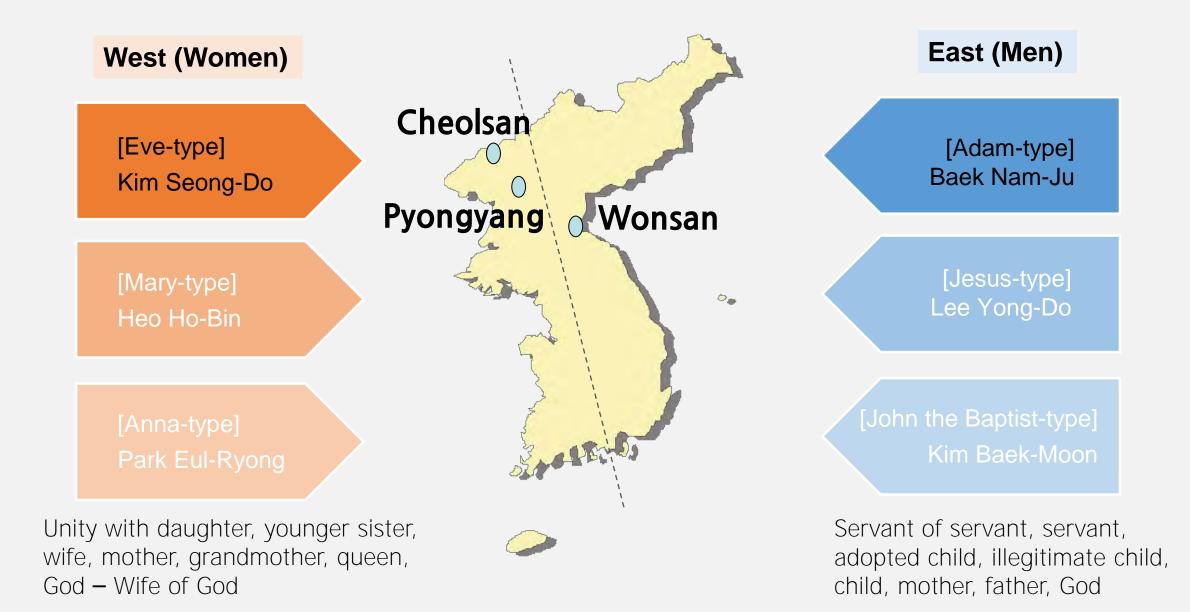

#### Jesus

- John the Baptist betrays Jesus after testifying about him (Not able to establish 12 disciples)
- Leaves Jerusalem in search of disciples
- Is able to find 12 disciples including Peter
- The betrayal of Judas Iscariot

#### Pilate's Court

- Pilate washes his hand in recognition of Jesus' innocence
- The people of Israel asks for an execution on the cross for Jesus
- Resurrected after three days; finds his 12 disciples spiritually during 40 days

#### True Parents

- Kim Baek-moon betrays Father after testifying about him (Not able to establish 12 disciples)
- Leaves for North Korea
- Kim In-ju, Kim Won-pil, Jeong Dal-ok, Cha Sang-sun, Ok Sae-hyeon, Ji Seung-do
- Anonymous letter accusing Father sent by Christians (betrayal)
- Daedong Detention Center (Similar circumstances to that of Pilato's Court)
- Is released as innocent after 90 days
- Begins crucifixion course in Heungnam Prison due to another anonymous letter of accusation
- Was able to find 12 disciples in prison