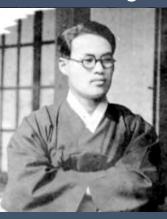

Disbelief and opposition from the mainstream Christian churches

Great-uncle Moon Yun-guk

Kim Baek-mun

Failure of the 1st Providential Start In October 1945 Father went to meet Kim Baek-moon, a representative of the Spirit-led churches. at the Christian Israel Monastery