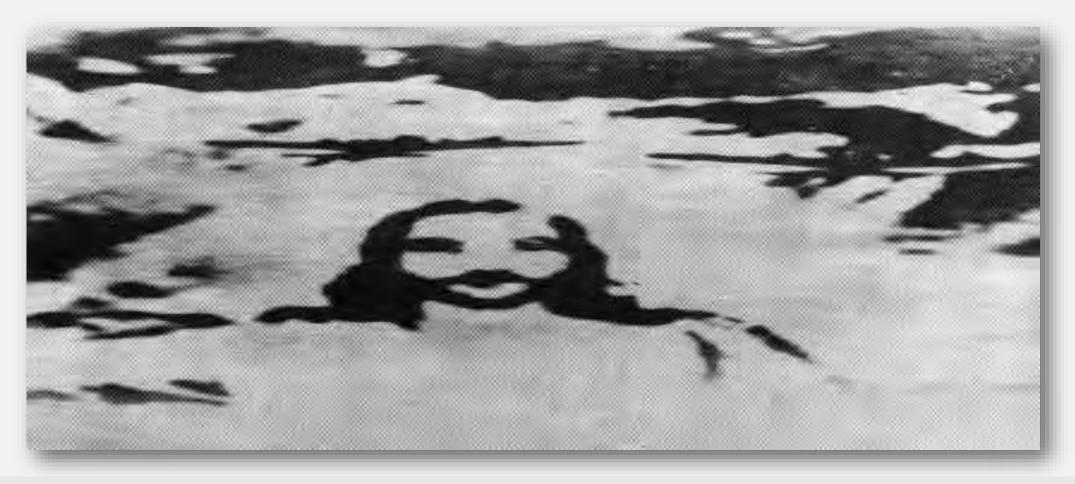

The figure of Jesus in a photo of North Korea taken by chance by a pilot from a US combat plane (published in the PARIS MATCH magazine)