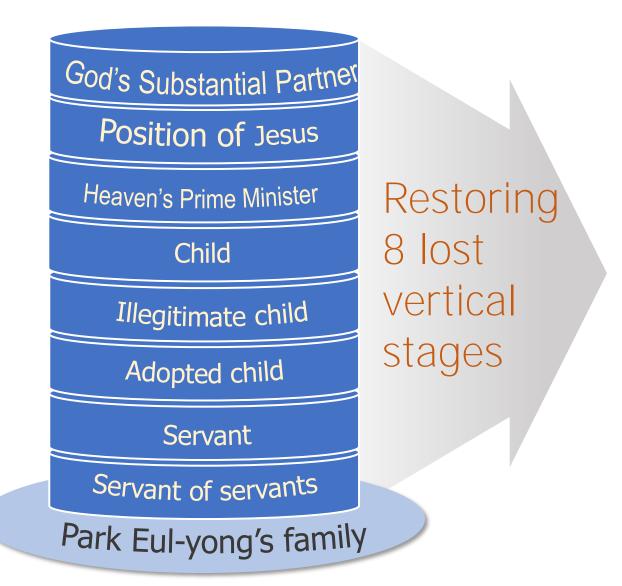

# Prepared a Foundation for the Returning Messiah

Failure of the start of the public course

Back to life from the brink of death Restoring 8 Vertical Stages / Victory & God's Divine Seal

Indemnity to restore 12 disciples / completed new providential start

#### Restoring dominion held by Eve

2<sup>nd</sup> Trial: Throw yourself down from the temple.Bring victory from the lowest point

Park Eul-yong should have testified to Father and attended him, but she lost faith and did not complete her responsibility