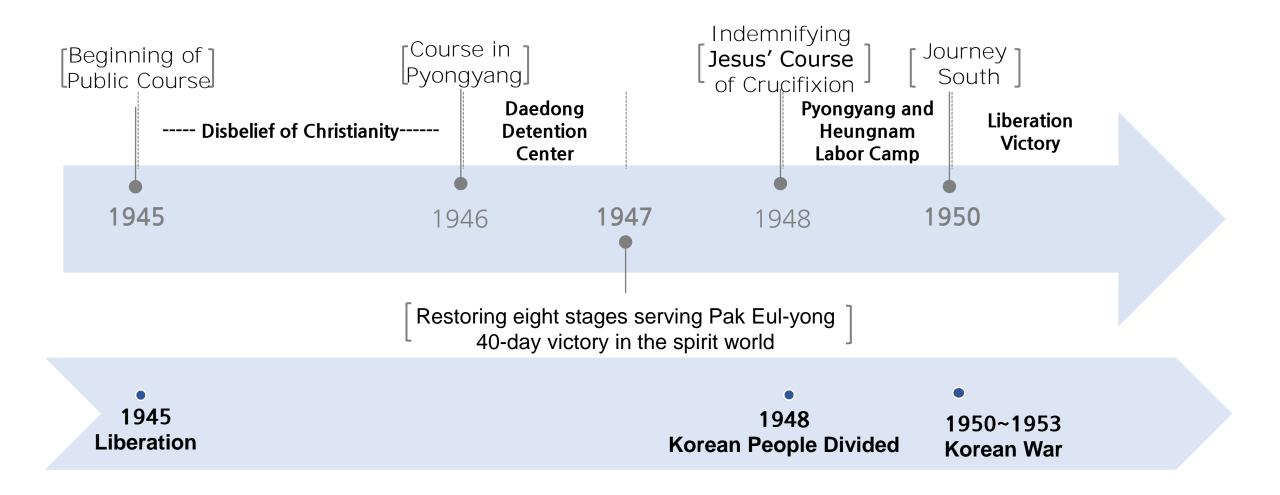

First Providential Start centering on Seoul & its Failure (1945)
True Father's Course in North Korea and Jesus' Course
The 2nd Start Centering on Pyongyang & its Failure (1946)
Suffering in Daedong Detention Center and its Background

Failure of the Providence in South and North Korea
Course of Ordeals representing Jesus' Three Trials
The 43-Day Course of Ordeals & Victory in the Spirit World
The Background of the Suffering at Heungnam Prison
Suffering and Victory at Heungnam Prison
The Korean War was a holy strategy to save the Messiah

## First Providential Start centering on Seoul & its Failure (1945)

Before Korea's liberation Great-uncle Moon Yun-guk worked with the independence movement

After Korea's liberation Plan to work with Rhee Syngman's administration

## The 2nd Start Centering on Pyongyang & its Failure (1946)

June 6, 1946 Started evangelical activities after arriving in Pyongyang and faithful Christians began to come looking

Members from the Jang Daehyun church in Pyongyang came

Like Jesus, True Father Walked a Path of Restoration Through Indemnity

Torture at Daedong Detention Center (40-day fast)

Spiritual test (Three great trials)

Ordeal at Heungnam prison (crucifixion course)

## The Background of the Suffering at Heungnam Prison

Imprisoned due to betrayal by Christian leaders and suppression of religion by the communist authorities

Providential course of restoration through indemnity so that True Father could continue the mission of Jesus as the Returning Messiah

At 2:00 a.m. on October 14, B-29 bombers attacked Heungnam, and True Father was liberated. The foundation was completed so that Father could make a new start on the providence of restoration as the Returning Messiah.

## Suffering and Victory at Heungnam Prison

October 14, 1948 True Father was liberated from Heungnam due to bombing by UN forces

All indemnity conditions completed, confirmed by Satan