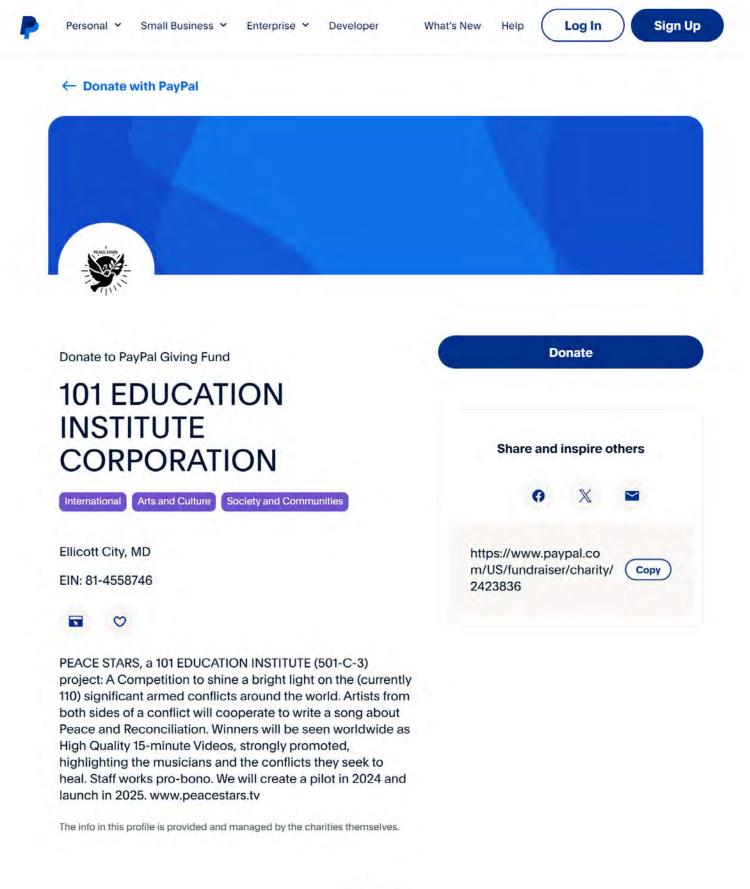

We have set up a GoFundMe site, and we are also now a vetted and approved charity for both Paypal and Venmo. Here are those three sites:

Here is our <u>Go Fund Me fundraising site</u>. Here is our <u>Paypal Giving Fund approved site</u> Here is our <u>Venmo approved charity site</u>

Here is our website: www.peacestars.tv

Here is our <u>Go Fund Me fundraising site</u>, which is directly linked to our 501-C-3 bank account. Go Fund Me will immediately issue an official receipt for tax purposes on all donations. Of course, if donors would prefer to donate directly into the Charity's bank account, that is perfectly fine and it will save the service fees paid to Go Fund Me.

We are also a fully vetted and approved charity on both Paypal's and Venmo's giving funds.

Here is our Paypal Giving Fund approved site

Here is our Venmo approved charity site

I look forward to your thoughts and any support you can help us to secure.