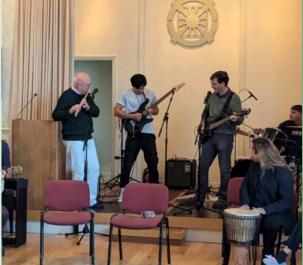

## Livingstone House Hosts Vibrant Music Workshop

Over 30 people gathered at Livingstone House last weekend to engage in a music workshop on the topic of 'Connecting with the Divine Within'.