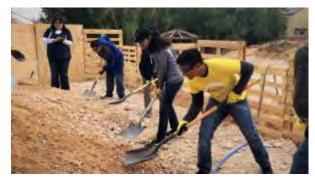

# Shine City Project

On this special Leap Day service project, Shine City Project helped to build a new sulcata tortoise habitat for Gilcrease Nature Sanctuary! Also known as African spurred tortoises, sulcata tortoises are the third-largest species of tortoises in the world. Easily growing to lengths of 24 to 30 inches and upwards and weighing 80 to 110 pounds and more, sulcatas are not to be confused with their much smaller desert tortoise counterparts....