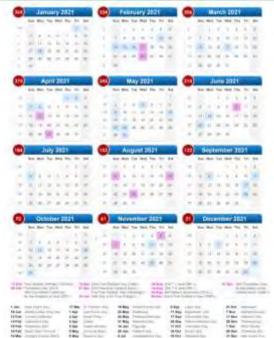

Dear brothers and sisters.

There are now 3 days left to the end of this Year 2020.

About 70 people have registered for the New Year's Eve Prayer and 2021 Resolutions Ceremony. For those who have registered I would be grateful if you could read the previous E-news #934 and to familiarize yourself with the entire program once again before attending the 11 PM prayer gathering on the 31st. At the church service announcement time, I announced that I will prepare an individual resolution poster as a gift to you. However, it would be nice to plan and implement your resolution while seeing the calendar for a year, so I made a calendar format instead of a poster.

If you would like a personal Resolution Poster, you can download the file from the link below and print it personally.

And those who do not attend this event but want a poster or calendar, feel free to download the file and

use it.

See you soon! Pastor Ken Doo

▲ Resolution Calendar Size 13inch X 24inch

▲ Resolution Poster Size 19inch X 13inch

LV Community Website

LVFC Sermon Themes for 2019

**DP** life: Create a life you love, the one that God always wanted you to have