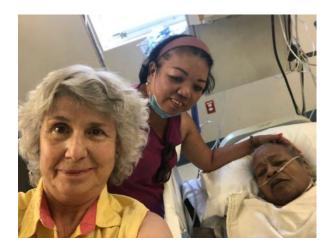

Update for 89 year old elder sister, Beatrice Benson: Since the beginning of 2022 Beatrice has been fighting

a serious infection and has suffered tremendously. After seeing a specialist last week, surgery for revision total left knee replacement has been set for Wednesday, September 7th in the morning. Dr. Erik Kubiak will perform the surgery at UMC - University Medical Center. Please keep Beatrice in your hearts and prayers. Thank you. Don't hesitate to call Mary (702) 232-4023 for details.