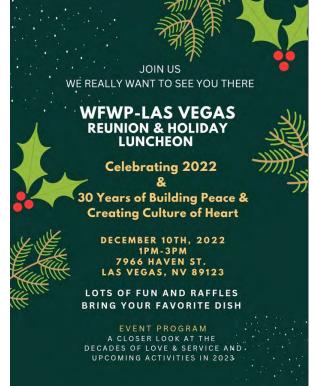

## WFWP 30th Anniversary Celebration Reunion Luncheon

Come join us tomorrow, DECEMBER 10th and bring your guests for a Happy Holidays 30th Anniversary Celebration Reunion and Luncheon POT LUCK on Saturday, Dec 10th at 7966 Haven St. LV, NV 89123, from 1pm to 3pm.