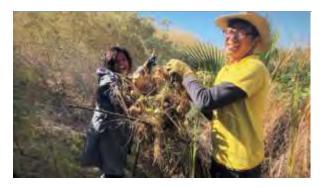

.... On this Saturday morning, we had four volunteers representing Shine City Project. Even though we were a small group, we were able to still make a big impression at the Pittman Wash. Equipped with hand saws and other tools, our group helped to remove tamarisk, an invasive plant species which can be indentified by its reddish-brown branches. Also known as salt cedar, tamarisk can aggressively compete and take away water from other plants and spread ......

Read More >>