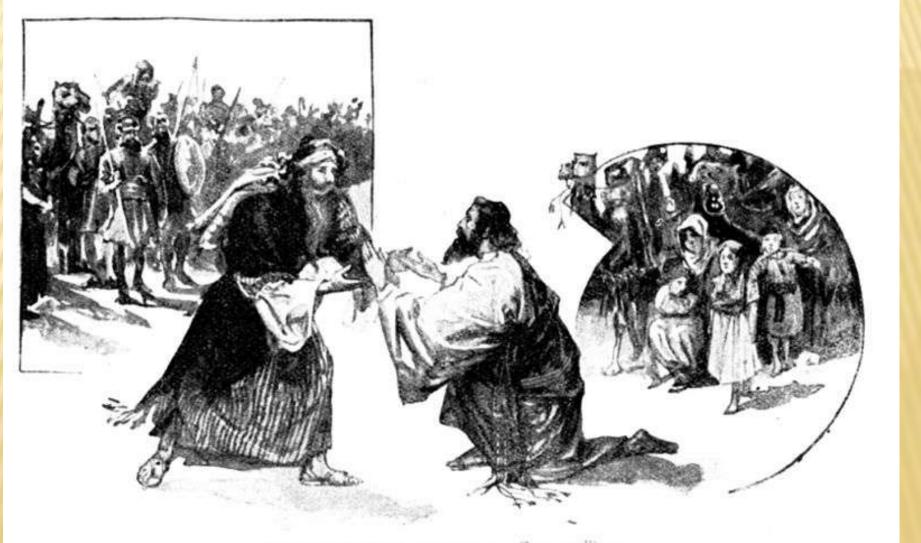

### HJM'S UNIFICATION MOVEMENT

- Closer to Protestantism
- Hyun Jin is the Inheritor
- UC leaders 'not aligned with God's providence'
- True Mother is part of the Problem





### POLITICAL THEOLOGY

- × Stresses freedom
- × Leans right
- × More feminist

HJM'S UNIFICATION MOVEMENT

- × Stresses peace
- × Leans left
- × Less feminist

## **EMERGING POLITICAL THEOLOGIES**

Conclusion

### **ORTHODOXY VS. HERESY?**

 The representative and the inheritor is Moon, Hyung Jin. The others [who say they are inheritors] are the heretic and the destroyer.



#### **UNIFICATION MOVEMENT**

The Unification Church that I knew in the past has been destroyed and its current regime has nothing to do with my father's vision.

### **PROVIDENTIAL PARADIGMS**

## SOLOMON AND ADONIJAH





## JACOB AND ESAU



MEETING OF JACOB AND ESAU,-Gen. XXXIII. 4.

### A FINAL WORD



ONLY LOVE CAN MAKE TWO PEOPLE BECOME ONE BODY CENTERING ON TRUE LOVE, FATHER AND SON, HUSBAND AND WIFE, AND FATHER AND MOTHER CAN MAKE ONE BODY. WHEN BROTHERS UNITE CENTERING ON TRUE LOVE, THEY BECOME ONE BODY. ONLY TRUE LOVE CAN MAKE UNITY AND ONENESS. THIS IS NOT THE LOVE OF RECEIVING, BUT THE LOVE OF GIVING. A word about the PPT... My accompanying paper will be available soon. It is more nuanced and contains several disclaimers, such as

- The PPT emphasizes distinctions... there are also many commonalities

- I am a partisan of one side (although I tried in this presentation to be objective)

- What I describe are tendencies, not official positions

- There is overlap: for example, many people who oppose H1 agree with so