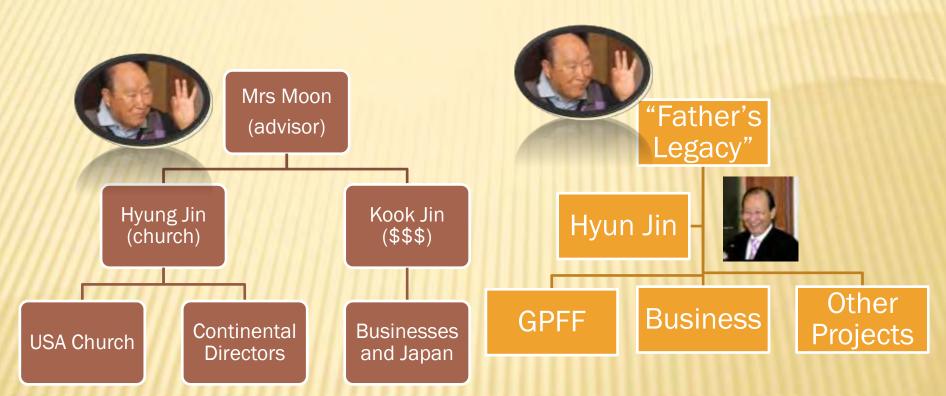

### Schism in the Unification Church

### What is the nature, structure and organization of the church?

### AUTHORITY

- Closer to Catholicism
- Hyung Jin is the Successor
- UC leaders are legitimate
- True Mother is the Key to Resolving the Division

#### HJM'S UNIFICATION MOVEMENT

- Closer to Protestantism
- Hyun Jin is the Inheritor
- UC leaders 'not aligned with God's providence'
- True Mother is part of the Problem