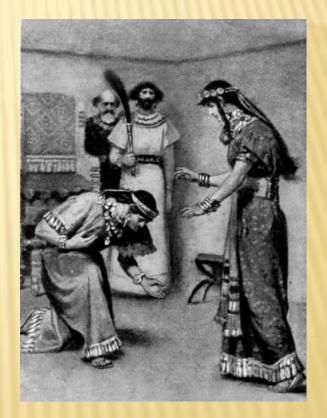

lving the Division

#### HJM'S UNIFICATION MOVEMENT

- Closer to Protestantism
- Hyun Jin is the Inheritor
- UC leaders 'not aligned with God's providence'
- True Mother is part of the Problem





### POLITICAL THEOLOGY

- × Stresses freedom
- × Leans right
- × More feminist

HJM'S UNIFICATION MOVEMENT

- × Stresses peace
- × Leans left
- × Less feminist

## **EMERGING POLITICAL THEOLOGIES**

Conclusion

### **ORTHODOXY VS. HERESY?**

 The representative and the inheritor is Moon, Hyung Jin. The others [who say they are inheritors] are the heretic and the destroyer.



#### **UNIFICATION MOVEMENT**

The Unification Church that I knew in the past has been destroyed and its current regime has nothing to do with my father's vision.

### **PROVIDENTIAL PARADIGMS**

## SOLOMON AND ADONIJAH





## JACOB AND ESAU



MEETING OF JACOB AND ESAU,-Gen. XXXIII. 4.

### A FINAL WORD



ONLY LOVE CAN MAKE TWO PEOPLE BECOME ONE BODY CENTERING ON TRUE LOVE, FATHER AND SON, HUSBAND AND WIFE, AND FATHER AND MOTHER CAN MAKE ONE BODY. WHEN BROTHERS UNITE CENTERING ON TRUE LOVE, THEY BECOME ONE BODY. ONLY TRUE LOVE CAN MAKE UNITY AND ONENESS. THIS IS NOT THE LOVE OF RECEIVING, BUT THE LOVE OF GIVING. A word about the PPT... My accompanying paper will be available soon. It is more nuanced and contains several disclaimers, such as

- The PPT emphasizes distinctions... there are also many commonalities

- I am a partisan of one side (although I tried in this presentation to be objective)

- What I describe are tendencies, not official positions

- There is overlap: for example, many people who op