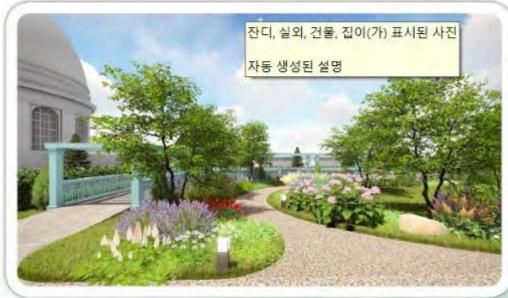

## European-Style Garden (On the left and right of the main building)

## Main Building Rooftop Garden