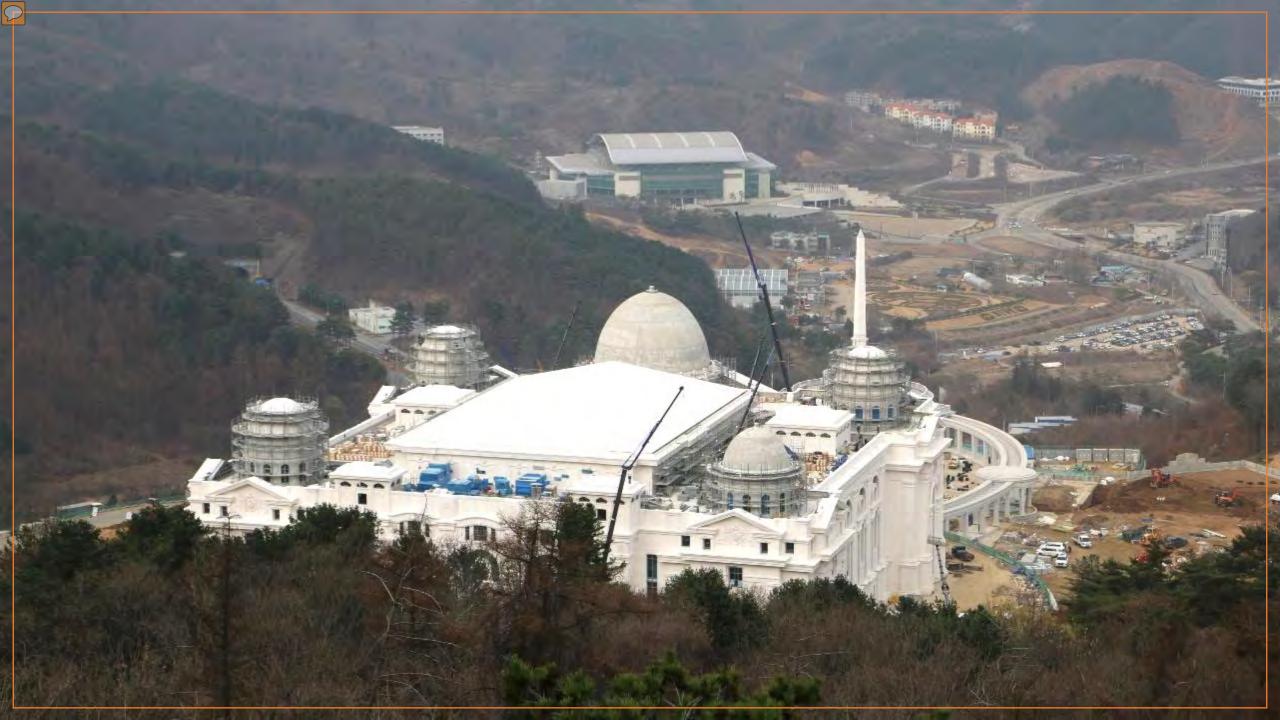

# **True Mother**

There should be a building. Cheon Jeong Gung was not enough. The Cheon II Temple for Heavenly Parent had to be built. April 26, 2021

During this same beautiful [spring] season in 2023, Cheon Won Gung and especially the Cheon II Sanctum—the holy temple where we can attend Heavenly Parent—will be dedicated. Every citizen of the world without exception must know about Heavenly Parent and True Parents.

*May 8, 2020* 

All of you have the responsibility to consecrate the Cheon II Sanctum in 2023 and create the environment in which Heavenly Parent can govern on earth. *March 2, 2022* 

The Cheonji Sunhak Won should be made as an ultramodern, multipurpose cultural space. We should make it so that whoever comes in would want to sign membership by the time they depart.

November 12, 2014