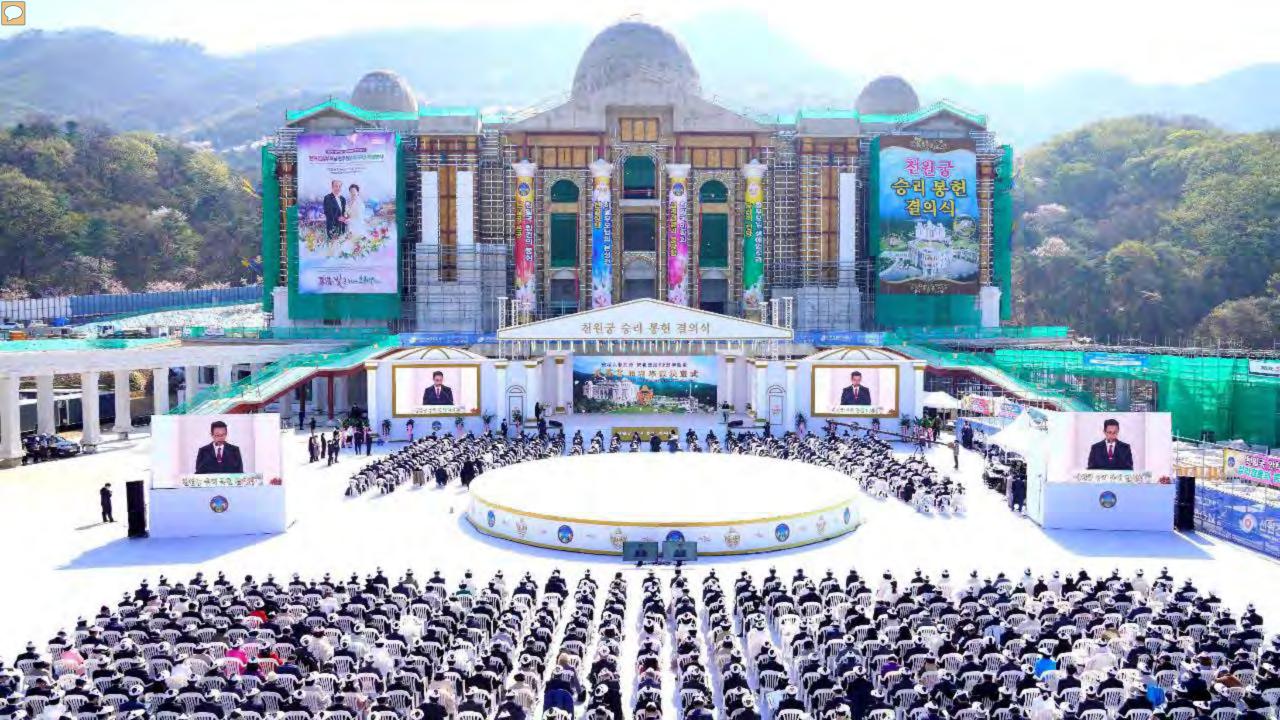

Cheon Won Gung

# **True Mother**

There should be a building. Cheon Jeong Gung was not enough. The Cheon II Temple for Heavenly Parent had to be built. April 26, 2021

During this same beautiful [spring] season in 2023, Cheon Won Gung and especially the Cheon II Sanctum—the holy temple where we can attend Heavenly Parent—will be dedicated. Every citizen of the world without exception must know about Heavenly Parent and True Parents.

*May 8, 2020* 

All of you have the responsibility to consecrate the Cheon II Sanctum in 2023 and create the environment in which Heavenly Parent can govern on earth. *March 2, 2022* 