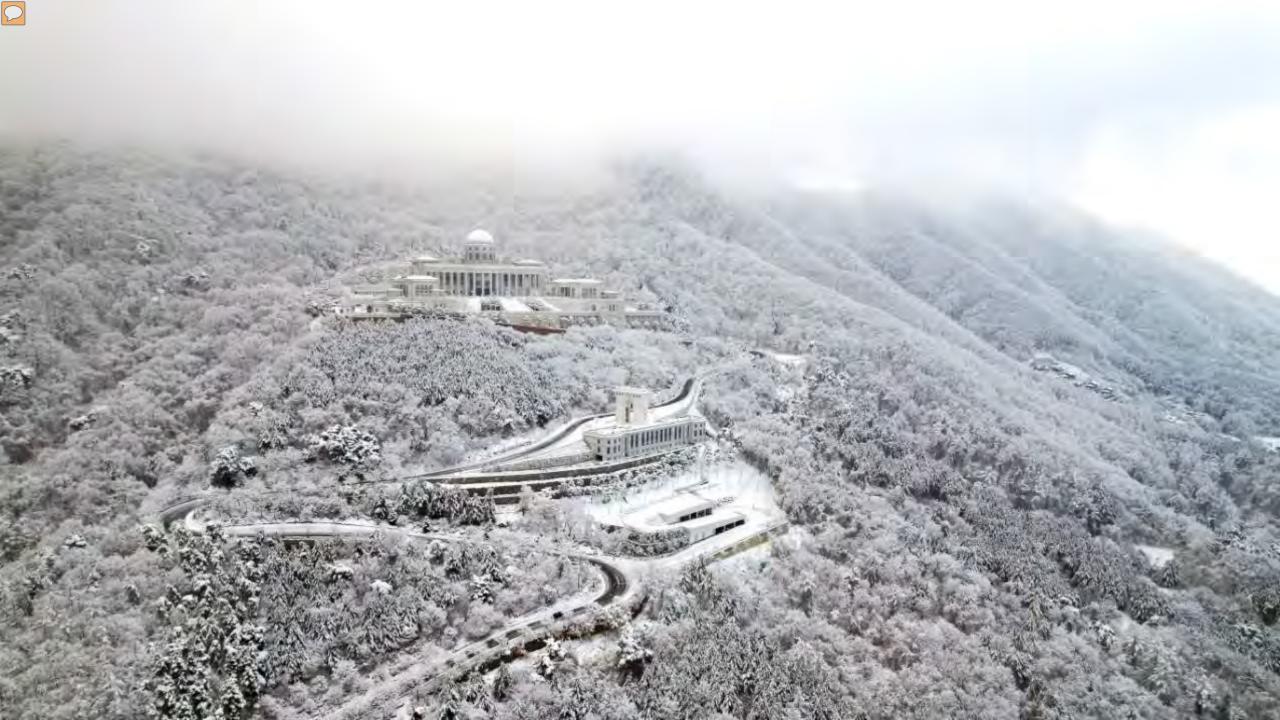

# **True Mother**

There should be a building. Cheon Jeong Gung was not enough. The Cheon II Temple for Heavenly Parent had to be built. April 26, 2021

During this same beautiful [spring] season in 2023, Cheon Won Gung and especially the Cheon II Sanctum—the holy temple where we can attend Heavenly Parent—will be dedicated. Every citizen of the world without exception must know about Heavenly Parent and True Parents.

*May 8, 2020* 

All of you have the responsibility to consecrate the Cheon II Sanctum in 2023 and create the environment in which Heavenly Parent can govern on earth. *March 2, 2022* 

The Cheonji Sunhak Won should be made as an ultramodern, multipurpose cultural space. We should make it so that whoever comes in would want to sign membership by the time they depart.

November 12, 2014