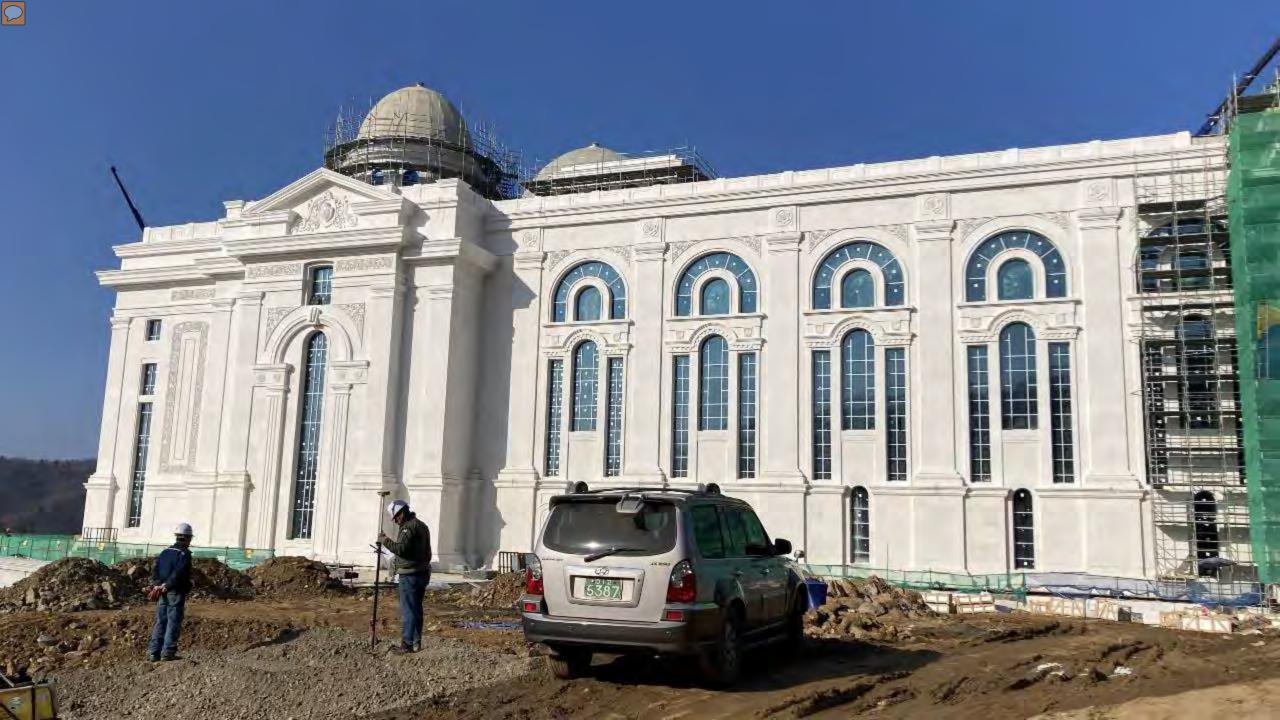

# **True Mother**

There should be a building. Cheon Jeong Gung was not enough. The Cheon II Temple for Heavenly Parent had to be built. April 26, 2021

During this same beautiful [spring] season in 2023, Cheon Won Gung and especially the Cheon II Sanctum—the holy temple where we can attend Heavenly Parent—will be dedicated. Every citizen of the world without exception must know about Heavenly Parent and True Parents.

The Cheonji Sunhak Won should be made as an ultramodern, multipurpose cultural space. We should make it so that whoever comes in would want to sign membership by the time they depart.

November 12, 2014