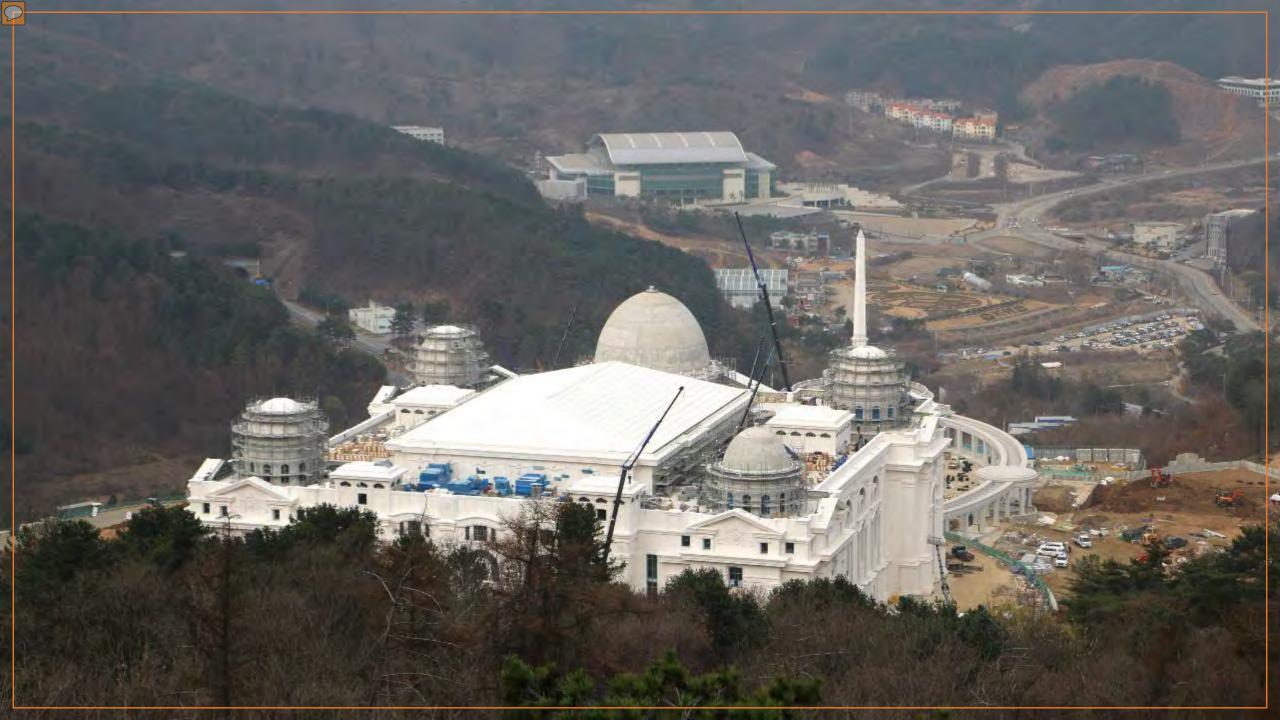

# **True Mother**

There should be a building. Cheon Jeong Gung was not enough. The Cheon II Temple for Heavenly Parent had to be built. April 26, 2021

During this same beautiful [spring] season in 2023, Cheon Won Gung and especially the Cheon II Sanctum—the holy temple where we can attend Heavenly Parent—will be dedicated. Every citizen of the world without exception must know about Heavenly Parent and True Parents.

*May 8, 2020* 

All of you have the responsibility to consecrate the Cheon II Sanctum in 2023 and create the environment in which Heavenly Parent can govern on earth. *March 2, 2022* 

The Cheonji Sunhak Won should be made as an ultramodern, multipurpose cultural space. We should make it so that whoever comes in would want to sign membership by the time they depart.

November 12, 2014