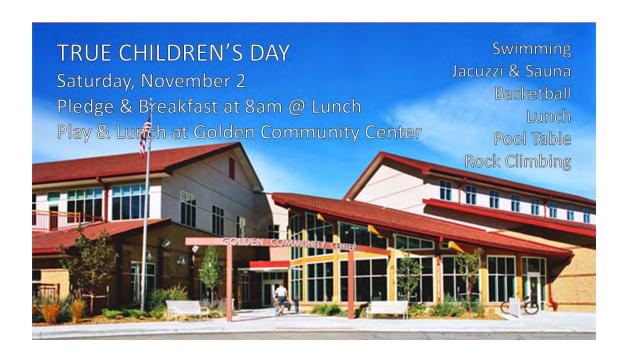

# True Children's Day

**Upcoming Golden Age Luncheon** 

Celebrate the gorgeous Autumn season and Thanksgiving at the upcoming Golden Age Luncheon, Sunday, November 10th. Bring your lunch upstairs to the Cafe for Door Prizes, Competition (Men's and Women's Arm Wrestling) testimonies (yours) about your best Autumn and/or Thanksgiving experience, and a slide show of your pics. Please send Dr Hentrich a memorable Autumn and/or Thanksgiving picture (mikhentrik@aol,com).