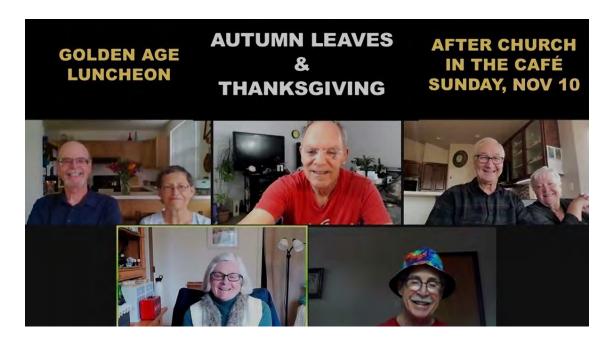

# True Children's Day

**Upcoming Golden Age Luncheon** 

Celebrate the gorgeous Autumn season and Thanksgiving at the upcoming Golden Age Luncheon, Sunday, November 10th. Bring your lunch upstairs to the Cafe for Door Prizes, Competition (Men's and Women's Arm Wrestling) testimonies (yours) about your best Autumn and/or Thanksgiving experience, and a slide show of your pics. Please send Dr Hentrich a memorable Autumn and/or Thanksgiving picture (mikhentrik@aol,com).