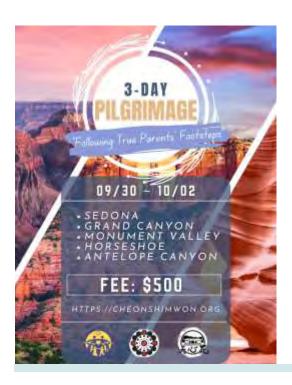

#### Experience Cheonshim Won's 3-Day Pilgrimage

Join us as we follow in True Parent's Footsteps for a 3-Day Pilgrimage Following True Parents' Footsteps - 3 Day Pilgrimage -Cheonshim Won