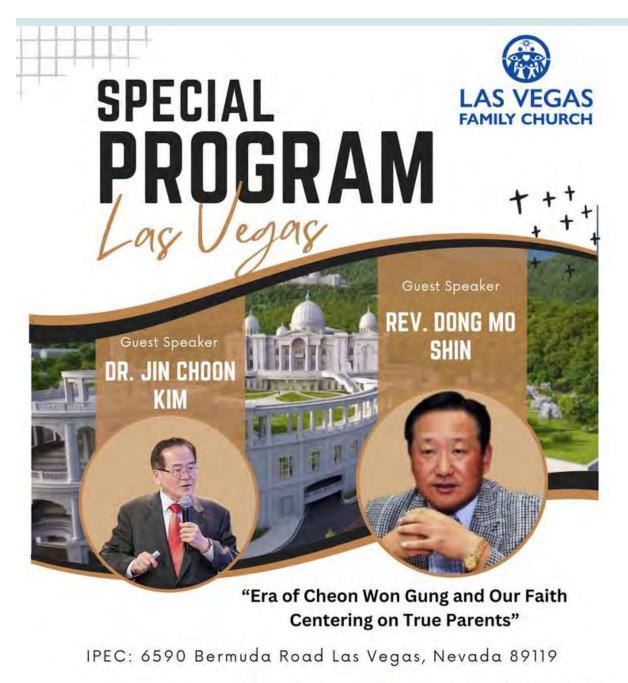

On October 3rd, we'll be welcoming **Dr. Jin Choon Kim** and **Rev. Dong Mo Shin** for a special program on '**Era of Cheon Won Gung and Our Faith Centering on True Parents.**'

**Join us in supporting True Mother's mission with a special donation.** Every contribution counts, and together, we can make a real impact.

## **Special Donation Opportunity:** Welcome True Mother to Las Vegas! Click here to Donate Now

OCT

3rd

2023

Snacks Provided | S20 Admission

Welcome Dr. Jin Choon Kim and Rev.

## Dong Mo Shin - Special Program in Las Vegas!

REGISTER HERE for Special Program on October 3rd at IPEC from 6pm - 10pm

Read More