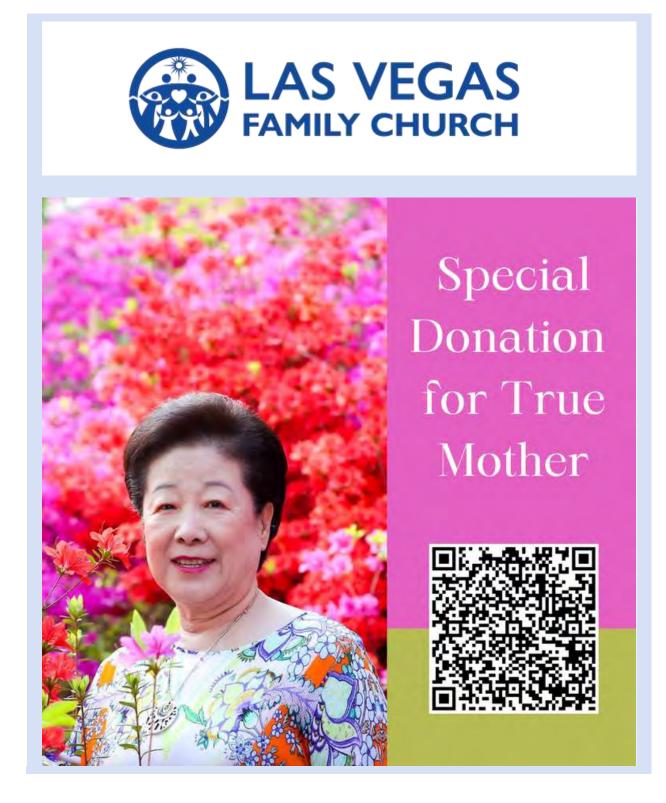

Las Vegas Holy Community: Reminder - Special Donation for True Mother

Ki Hoon Kim October 3, 2023

## Scan to Donate

Dear Family,

Thank you all for your heartfelt dedication and prayers as we welcome our Mother to Las Vegas this weekend. Here is a reminder of the opportunity to make a Special Donation for our Mother as she comes to grace us with Her elegant arrival.

## Special Donation for the Arrival of True Mother in Las Vegas

We hope this message finds you well. We are thrilled to share some exciting news with you: True Mother is coming to Las Vegas, and we have a special donation opportunity that will allow you to be a part of this historic visit.

If you want to donate in person, please bring it to the RESURGENCE WORKSHOP. Checks can be written to "HSA-UWC LV".

Thank you for your time, consideration, and unwavering support,

May Heavenly Parent bless you and your family.