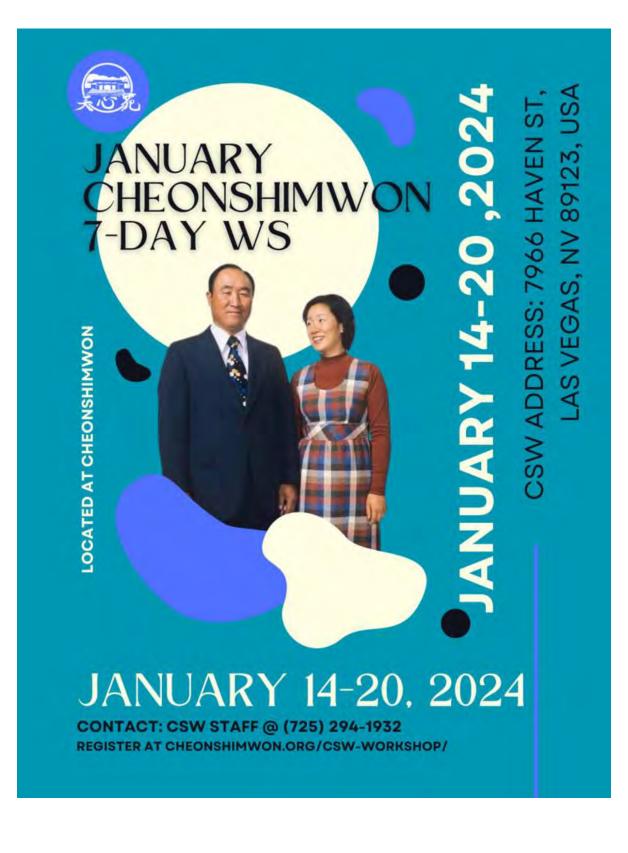

The dates for the English CSW 7-Day Workshop are out! The next workshop will be from January 14 - 20 and will be the first English 7-Day Workshop for the year of 2024! You can sign up through the link below.