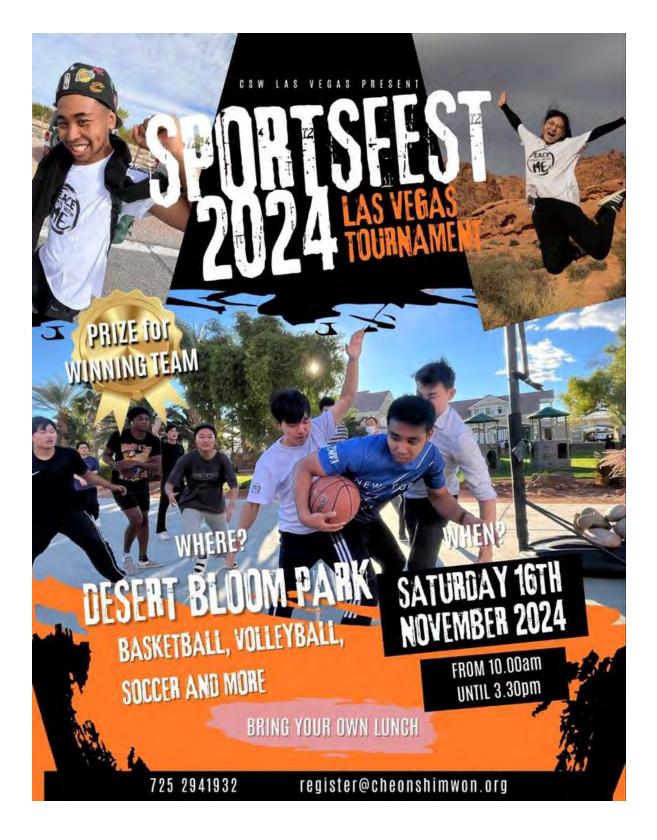

Las Vegas Holy Community: Sports Festival this Saturday

Ki Hoon Kim November 13, 2024

Nov 13, 2024

# Sports Festival this Saturday!

This Saturday we will be having a Sports Festival at Desert Bloom Park! This is organized by the Young Cheon Shim Won Staff for all members in the community, especially Young Adults. The sports will be Basketball, Volleyball, Matanage, Dragon Tail, Soccer, and more! Everyone is invited! Details below

**10:00AM** - Preparation of teams and explanation of the tournament

**10:20AM** - Start Morning Sports Tournament: Basketball (2 teams), Volleyball (2 teams), Matanage (2 teams). Rotations every 20min x5 times (total 1.40h – 2.00h) 12:30PM - Lunch (bring your own lunch)

**1:30PM** - Start Afternoon Sports Tournament: Dragon Tail (everyone against everyone) 30', Soccer (everyone) -

3:00PM - Coronation of the King game -

3:30PM - Closing

Location: Desert Bloom Park

If you have any questions message us or email register@ cheonshimwon,org