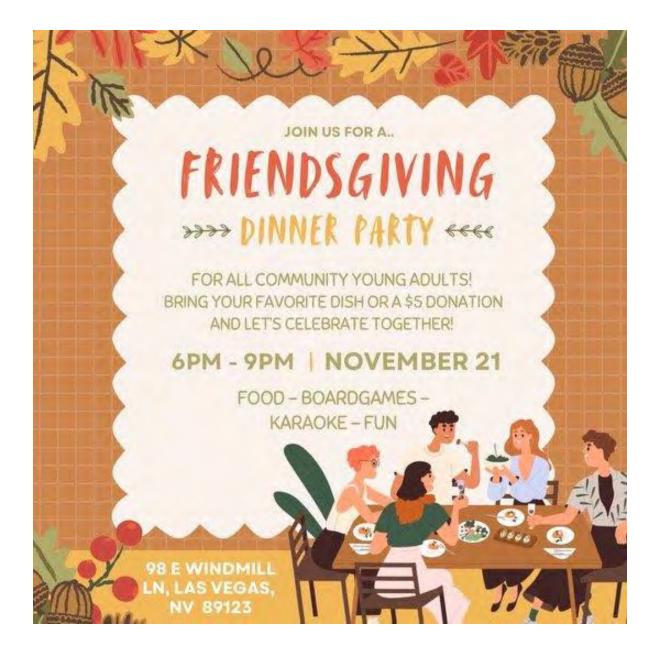

All young adults - 18 and up, singles and couples - are invited to Friendsgiving Dinner on Thursday 21st, starting at 6 pm! Bring your favorite dish or \$5. A great opportunity to meet your friends, both old and new. WORLD CHRISTIAN LEADERSHIP CONFERENCE