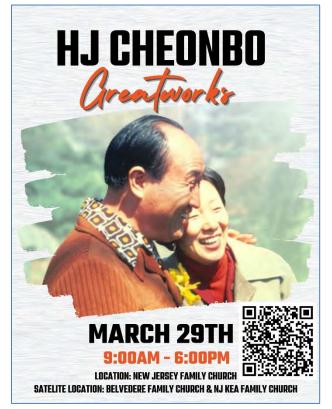

#### Northeast HJ CheonBo GreatWorks ~ Mar. 29

The Spring HJ CheonBo Greatworks will include Ancestral Liberation, Blessing, Removal and Liberation of Central Evil Spirits, Collateral Liberations and Hyojeong Won Ceremony.

Date: Saturday, March 29

Location: New Jersey Family Church

Satellite Location: Belvedere Family Church

Satellite Location: NJ KEA Family Church

Registration is on a first come first served basis due to capacity.

# **Date: MARCH 29**

## 9:00am - 6:00pm

Location: New Jersey Family Church: 78 DeMott Ave. Clifton, NJ

Satellite Location: Belvedere Family Church: 723 S Broadway Tarrytown, NY

Satellite Location: KEA NJ Church: 374 Squaw Brook Rd. North Haledon, NJ