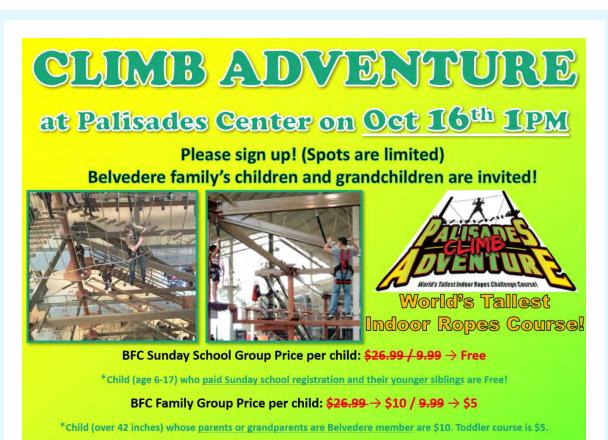

## Belvedere Family Church Sunday School Outing: Climb Adventure - 10/16/22

Justin Okamoto October 3, 2022

Hello Belvedere Sunday School family!

There will be a Sunday School outing on Sunday, Oct. 16th at 1pm to Climb Adventure at Palisades Mall. Please make sure to RSVP by clicking below if your child/children plan to attend.

Regular Group Price: \$17 \* Child (over 42 inches) from other church will be this price. Toddler course is \$9.99.

Event Address: Palisades Center 4F (4590 Palisades Center Dr, West Nyack, NY 10994)

Cost:

- Regular Price is \$26.99
- FREE for BFC Sunday School Participants & Toddler Siblings (Those that paid the registration fee & their younger brothers and sisters)
- \$10 for family members of BFC members of (\$5 for toddlers' course)
- \$17 for other children (\$10 for toddlers' course)

Please bring cash when you come but registration must be done in advance. Feel free to share this with your friends and family that might not regularly attend Sunday Service.

Thank you!

Sincerely,

Sunday School Staff