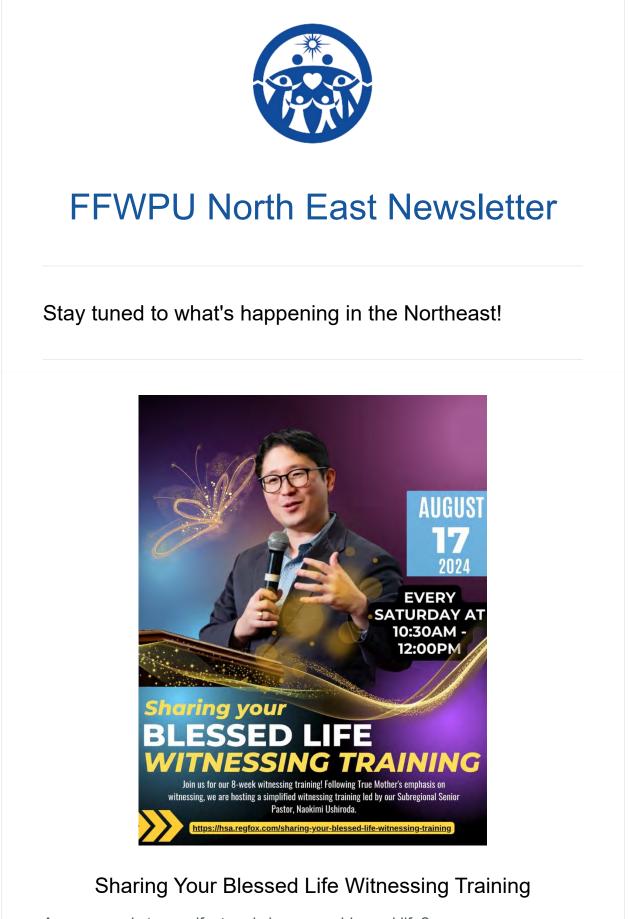

FFWPU Northeast Newsletter: Sharing Your Blessed Life Witnessing Training

Naokimi Ushiroda July 24, 2024

Are you ready to manifest and share your blessed life?

Welcome to our 8-week witnessing training! Following True Mother's emphasis on witnessing, we are hosting a simplified witnessing training led by your Subregional Senior Pastor, Naokimi Ushiroda. Therefore, everyone within the subregion is encouraged to join us fully on zoom.

The sessions will be recorded for those unable to attend, however, we strongly encourage you to try your best to be present as much as possible.

This training will begin from the first week of August through September.

## Deadline to register is July 30th, 2024.

Cost: \$40 [fully on zoom]