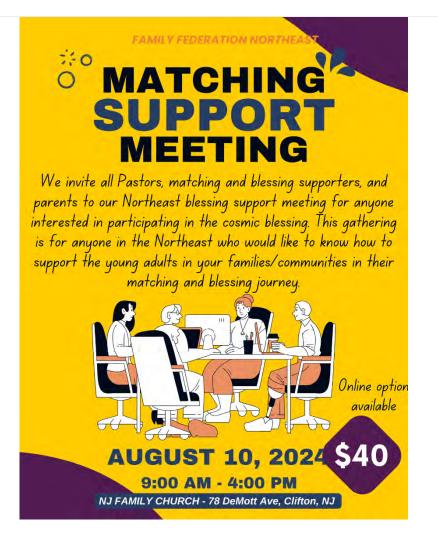

## Matching & Blessing Supporters Meeting

We invite all Pastors, assistant Pastors, matching & blessing supporters, BFM coordinators and parents to join our Northeast matching support meeting. This meeting is for anyone in the Northeast who is interested in knowing and learning how to best support young adults in your families and/or communities in their matching and blessing journey.

This meeting will be facilitated by our Subregional senior Pastor, Naokimi Ushiroda, our BFM Coordinator, Landon Doroski, and possibly, our National BFM coordinator, Carina Mendez at the New Jersey Family Church of Clifton.

When: August 10th

Where: NJ Family Church - 78 Demott Ave. Clifton, NJ Cost: \$40 [In person], \$20 [Zoom]

Breakfast, Lunch, and other logistical services will be provided