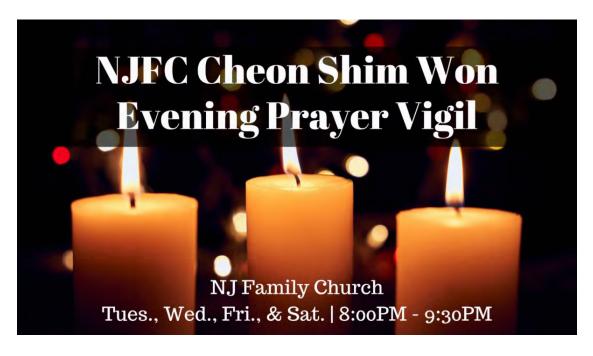

<u>Zoom Link</u>

<u>YouTube Channel</u>

Gather at the NJ Family Church's Cheon Shim Won for our evening prayer vigil! Here is the schedule of the gathering:

Tuesday, Wednesday, Friday, and Saturday from 8PM - 9:30PM

Praise and worship and prayer will be from 9PM-9:30PM.