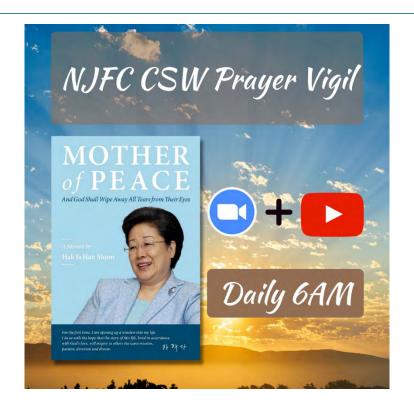

Click Here to Contact Mrs. Mylar

Join members in a daily morning devotional of reading Mother Moon's memoir! Receive inspiration and connect with other members to start off your day right. You can join the live Zoom session or watch it on our YouTube channel.

<u>Zoom Link</u>

<u>YouTube Channel</u>

Gather at the NJ Family Church's Cheon Shim Won for our evening prayer vigil! Here is the schedule of the gathering:

Tuesday, Wednesday, Friday, and Saturday from 8PM - 9:30PM