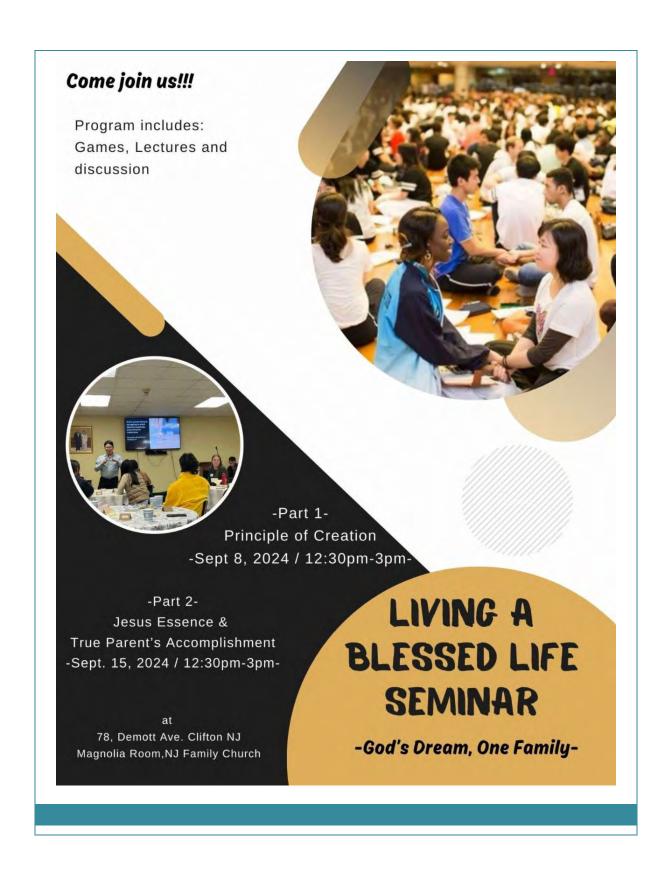

Are you ready to manifest and share your blessed life?

Become a pioneer in a new way to witness!

Welcome to our 8-week witnessing training! Following True Mother's emphasis on witnessing, we are hosting a simplified witnessing training led by our Subregional Senior Pastor, Naokimi Ushiroda. Therefore, everyone within the the subregion is encouraged to join us.

#### START DATE: AUGUST 17th

#### WHEN: Every Saturday at 10:30am - 12:00pm

#### COST: \$40

The sessions will be recorded for those unable to attend, however, we strongly encourage you to try your best to be present as much as possible.

Some of the topics include: Gratitude, Gifts, Passions, Creating Identity Statements, Breakthrough Goals, Powerful Affirmations, Limiting beliefs and Gremlins, and more!

This training will begin from the third week of August to October.

[Japanese translation available]

Deadline to register is August 17th, 2024.