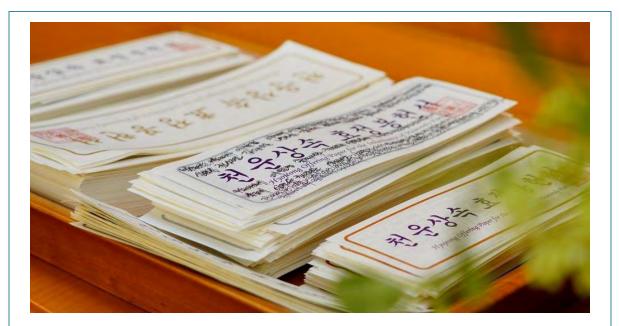

## **Hyojeong Offering Paper**

Hyojeong Offering Papers are papers you can write your prayer requests and offer it to Heavenly Parent in the Cheon Shim Won prayer hall. You can receive one at the NJ Family Church! There are 3 different levels with differing prices listed below:

- Gold \$100
- Silver \$50
- Bronze \$30

You can offer your donation and receive them in the foyer on Sunday or contact Mrs. Eriko Endo at <u>erikoendo@ hotmail,com</u>