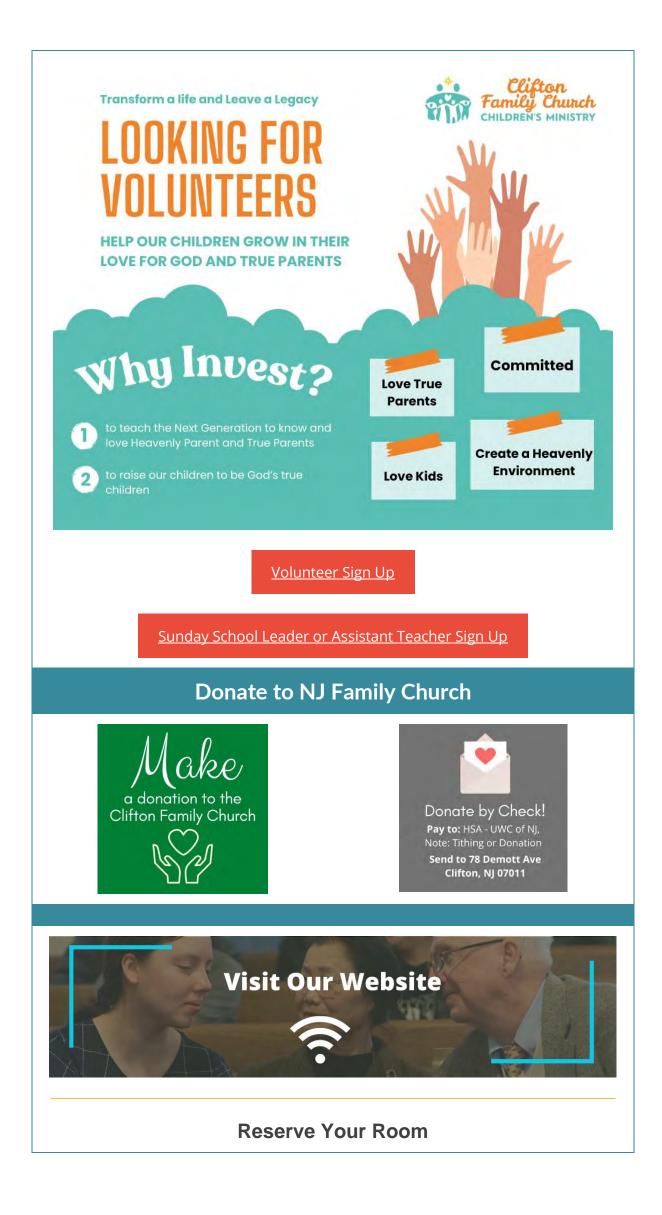

# NJ Family church Greeting team

We would like to make best Greeting team. We need your recommendation

Please contact Assistant Pastor Atsushi Takino if you have any suggestion. takinoatsushi@gmail.com

Submit Your Nominations

### Photos of True Parents are Available

Mrs. Anne-Marie Mylar has many pictures of True Parents collected via the FFWPU calendars over several years. They are cut and ready to be used. If anyone would like some of them or all of them to give away to other members who may not have many pictures of True Parents, please let her know by sending her an email.

Click Here to Contact Mrs. Mylar

Join members in a daily morning devotional of reading Mother Moon's memoir! Receive inspiration and connect with other members to start off your day right. You can join the live Zoom session or watch it on our YouTube channel.

<u>Zoom Link</u>

<u>YouTube Channel</u>

Gather at the NJ Family Church's Cheon Shim Won for our evening prayer vigil! Here is the schedule of the gathering:

Tuesday, Wednesday, Friday, and Saturday from 8PM - 9:30PM

Praise and worship and prayer will be from 9PM-9:30PM.

## **Hyojeong Offering Paper**

Hyojeong Offering Papers are papers you can write your prayer requests and offer it to Heavenly Parent in the Cheon Shim Won prayer hall. You can receive one at the NJ Family Church! There are 3 different levels with differing prices listed below:

- Gold \$100
- Silver \$50
- Bronze \$30

You can offer your donation and receive them in the foyer on Sunday or contact Mrs. Eriko Endo at <u>erikoendo@ hotmail,com</u>

## Matching & Blessing Support

The MS are not expert in everything, but do have enough knowledge and experience to help singles, 1st Gen, BCs and their parents to walk the path towards a successful Marriage and Blessing. We are not expert on all types of counseling, but we have enough connections to guide you to the right

people, if necessary.

So, please, don't be shy, don't stay in the dark, and come and chat with us!

Request to connect with us

**Community Prayers** 

New Jersey Family Church | 78 De Mott Ave | Clifton, NJ 07011 US