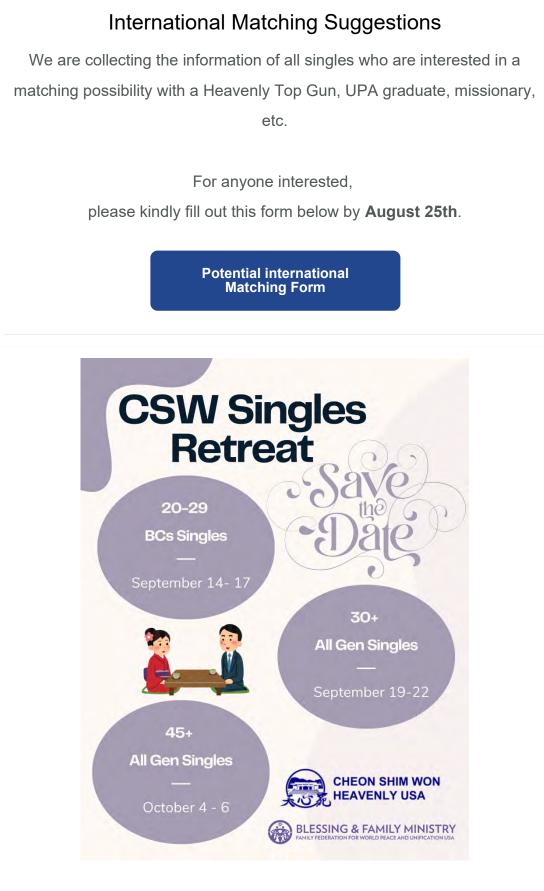

### **CSW Singles Retreat**

BFM will be hosting a series of Retreats for singles at the CSW. We don't have registration link open yet but please save the date.

- 20+ CSW Singles Retreat (September 14-17)
- 30+ CSW Singles Retreat (September 19-22)
  - 45+ CSW Singles Retreat (October 4-6)

Visit our website for more details: <u>https://bfm.familyfed.org/hj-</u> <u>blessing-guide</u>