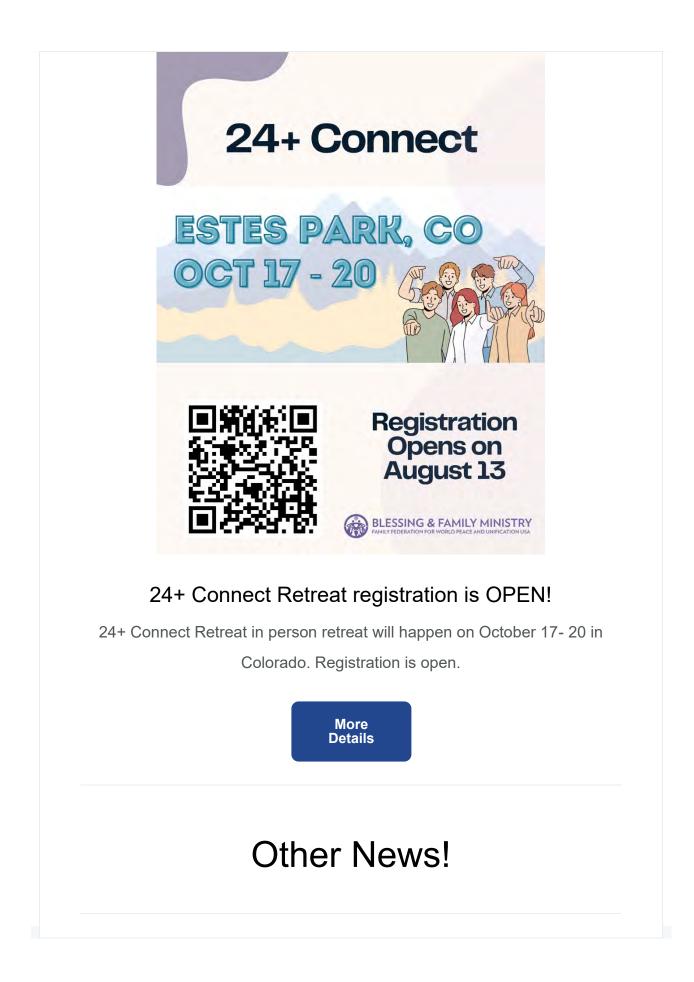

### Boston Family Church is seeking a Pastor

The Boston Family Church is on the lookout for a Pastor dedicated to nurturing and expanding their vibrant church community.

NOV. 7-10th, 2024

#### Location: Santa Cruz Mountains, CA

#### Who: Young blessed couples

Click to Register