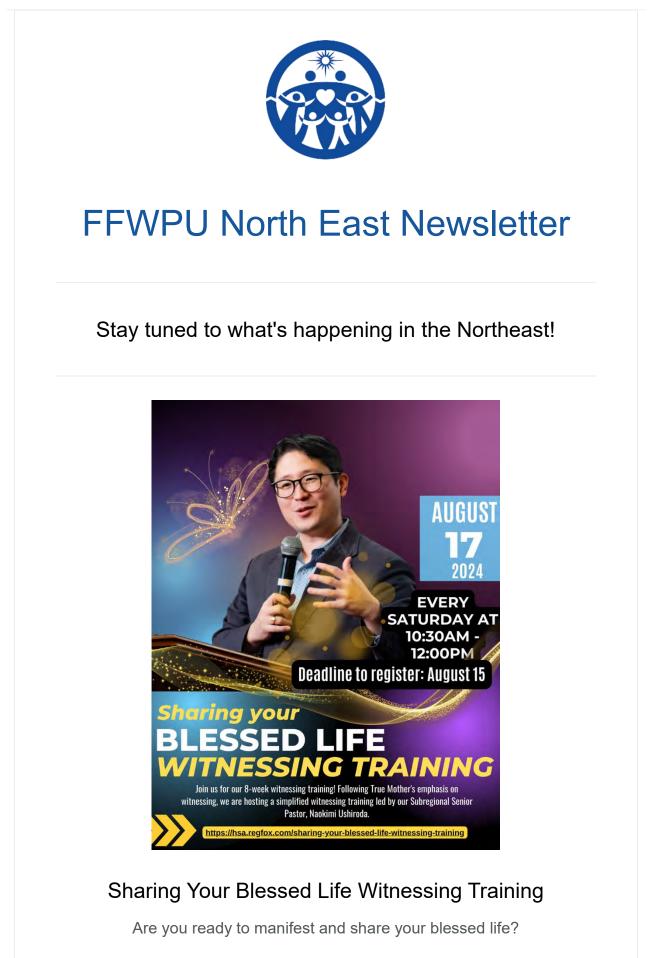

FFWPU Northeast Newsletter: Potential International Matching Suggestions

Naokimi Ushiroda August 14, 2024

Welcome to our 8-week witnessing training! Following True Mother's emphasis on witnessing, we are hosting a simplified witnessing training led byour Subregional Senior Pastor, Naokimi Ushiroda. Therefore, everyone within the the subregion is encouraged to join us fully on zoom.

The sessions will be recorded for those unable to attend, however, we strongly encourage you to try your best to be present as much as possible.

#### The registration deadline is midnight on August 15, 2024.

Cost: \$40 [fully on zoom]