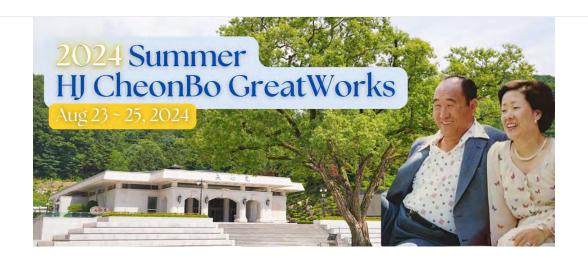

## USA Group Registration for the 2024 Summer Hyojeong CheonBo Great Works

The August 23-25, "Hyojeong CheonBo Special Workshop" will be held as the "Great Works Commemorating the 12nd Anniversary of the Holy Ascension of Sun Myung Moon, the True Parent of Heaven, Earth and Humankind" and this will be conducted as an online (livestream) video broadcast workshop together with onsite attendance at the training center.

In addition, the 1111th Cheonshim Won Night Vigil, which will be held on August 23, will be part of the Great Works schedule, and will be conducted in the Cheonshim Peace World Center starting from 7:30 p.m.