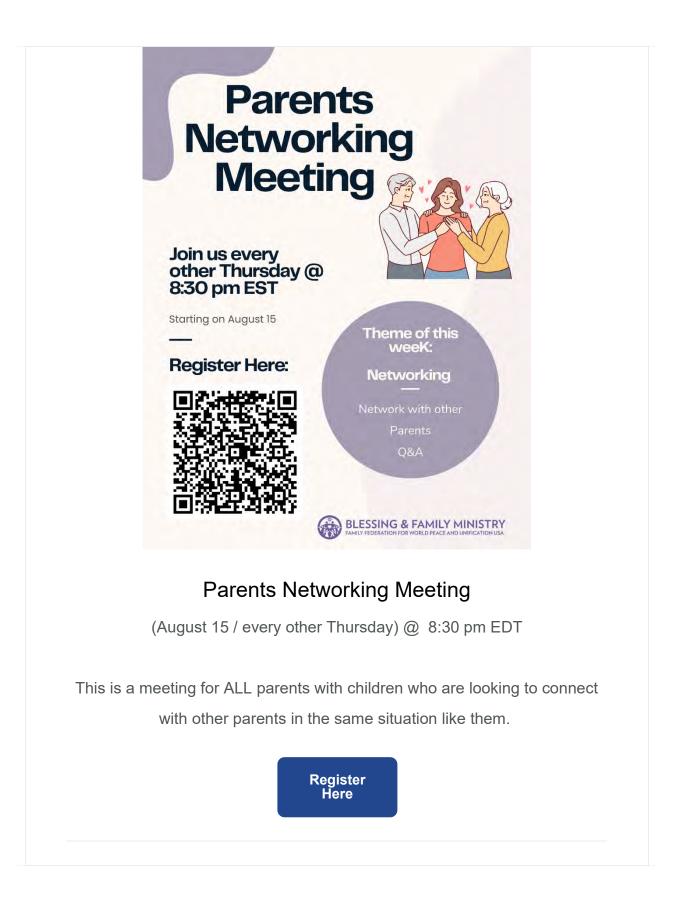

## Matching Supporter Meeting

(August 22 / every other Thursday) @ 8pm EDT

The BFM will be hosting a Matching Supporter Meeting every other week on Thursday at 8 pm EDT. The next one is on August 22nd. At this meeting, MS will have the opportunity to network with each other and learn some tools on how to support our single members.

> Register Here