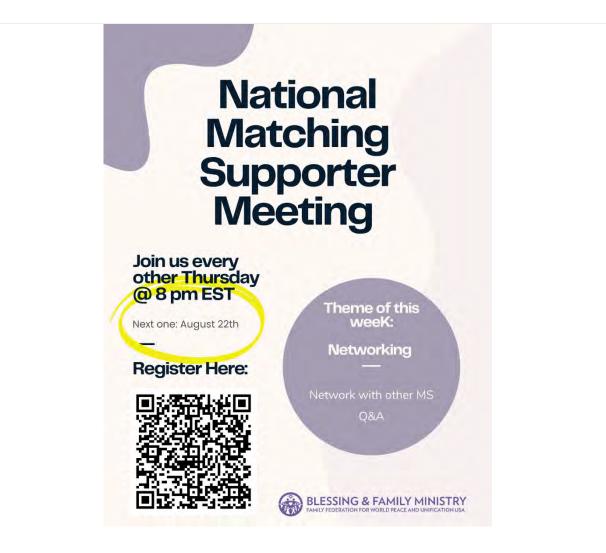

## Matching Supporter Meeting

(August 22 / every other Thursday) @ 8pm EDT

The BFM will be hosting a Matching Supporter Meeting every other week on Thursday at 8 pm EDT. The next one is on August 22nd. At this meeting, MS will have the opportunity to network with each other and learn some tools on how to support our single members.

> Register Here