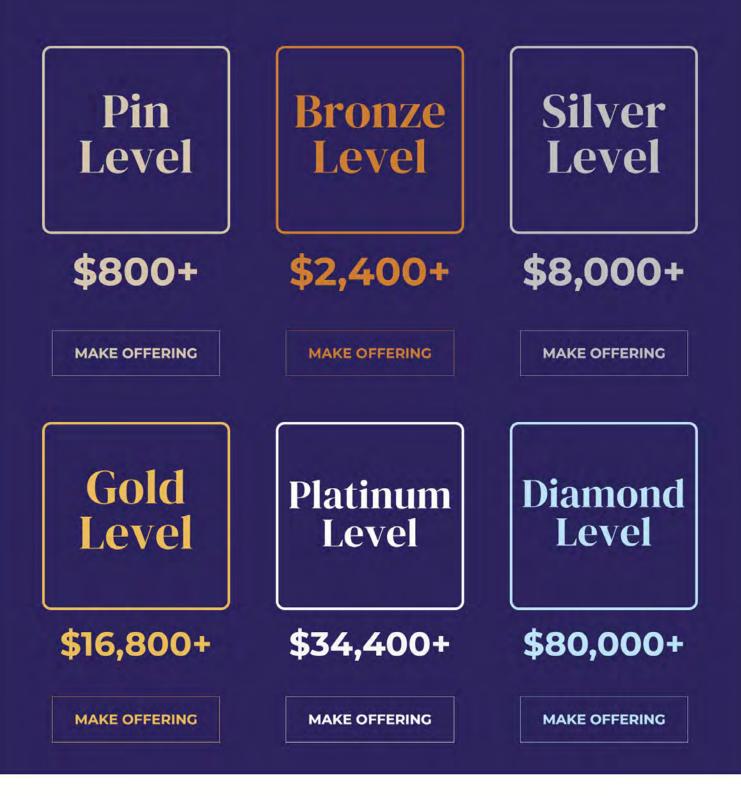

We also received confirmation that those who are able to make the original requested amount of \$16,800 or more by March 26, will have their names inscribed in the Cheon Won Gung temple, which will remain as a precious family legacy for posterity. From FFWPU-USA, we will also be awarding commemorative coins (bronze, silver, gold, platinum, and diamond) to our donors based on the level of offering, to express our appreciation for your support of this global project.

# Make your offering.

Your contribution matters. Any amount is gratefully accepted. You will receive a pin or coin according to the donation level around May 2025.

"We are so deeply grateful to dedicate this beautiful holy temple...where Your glory, Heavenly Parent, can be manifested on high."

#### What is the suggested donation amount per family?

The suggested donation amount is \$16,800 per family. However, donations of any amount are greatly appreciated.

#### When will I receive my commemorative coin?

Coins are anticipated to be distributed after the entrance ceremony sometime in or after May 2025. CONTACT US