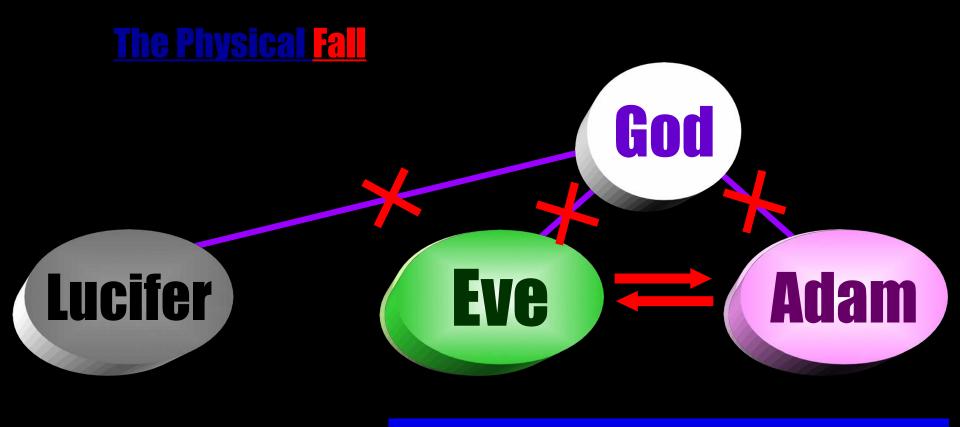

### The Spiritual Fall and the Physical Fall

The fall which took place through the sexual relationship between the <u>angel</u> and <u>Eve</u> was the <u>spiritual fall</u>, while the fall which occurred through the sexual relationship between <u>Eve</u> and <u>Adam</u> was the <u>physical fall</u>.

### Illicit sexual relationship in body

Adam responded and formed a <u>common base</u> with Eve, standing in the position of Archangel, and they began give and take action with each other, which brought them together in an <u>illicit physical relationship</u> of sexual love.

The Fall of Man was <u>first vertical Evil</u> – Lucifer  $\Leftrightarrow$  Eve then Eve  $\Leftrightarrow$  Adam spread it like a fountain <u>horizontally over Earth</u>.