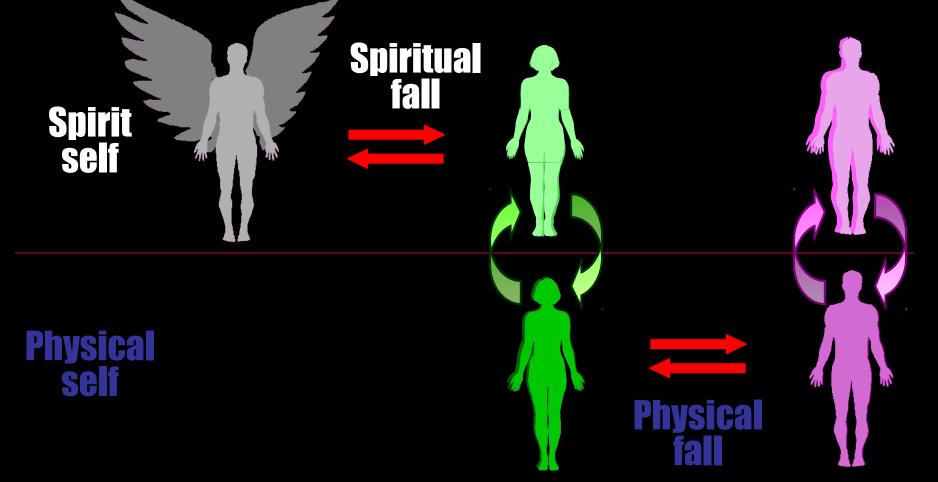

### The Spiritual Fall and the Physical Fall

The fall which took place through the sexual relationship between the <u>angel</u> and <u>Eve</u> was the <u>spiritual fall</u>, while the fall which occurred through the sexual relationship between <u>Eve</u> and <u>Adam</u> was the <u>physical fall</u>.

### Illicit sexual relationship in body

Eve responded and formed a <u>common base</u> with Lucifer, the Archangel, and they began give and take action with each other, which brought them together in an <u>illicit</u> <u>spiritual relationship</u> of sexual love.

### Illicit sexual relationship in body

Adam responded and formed a <u>common base</u> with Eve, standing in the position of Archangel, and they began give and take action with each other, which brought them together in an <u>illicit physical relationship</u> of sexual love.