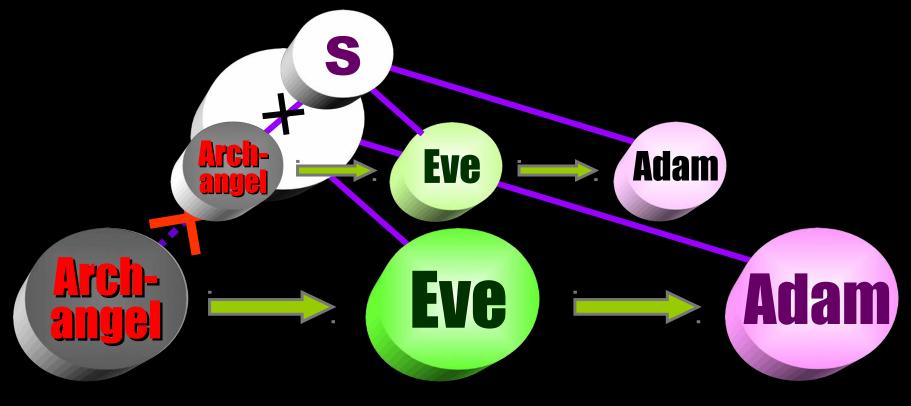

'The Expulsion of Adam and Eve from Paradise' Massacio 1427

This explanation of the <u>human Fall</u> will clarify these issues.

The root of sin is that the <u>first human ancestors</u> had an <u>illicit sexual relationship</u> with an <u>angel</u> symbolized by a serpent (p. 61).

### The Spiritual Fall and the Physical Fall

The fall which took place through the sexual relationship between the <u>angel</u> and <u>Eve</u> was the <u>spiritual fall</u>, while the fall which occurred through the sexual relationship between <u>Eve</u> and <u>Adam</u> was the <u>physical fall</u>.

### Illicit sexual relationship in body

Eve responded and formed a <u>common base</u> with Lucifer, the Archangel, and they began give and take action with each other, which brought them together in an <u>illicit</u> <u>spiritual relationship</u> of sexual love.

### Illicit sexual relationship in body

Adam responded and formed a <u>common base</u> with Eve, standing in the position of Archangel, and they began give and take action with each other, which brought them together in an <u>illicit physical relationship</u> of sexual love.

The Fall of Man was <u>first vertical Evil</u> – Lucifer  $\Leftrightarrow$  Eve then Eve  $\Leftrightarrow$  Adam spread it like a fountain <u>horizontally over Earth</u>.