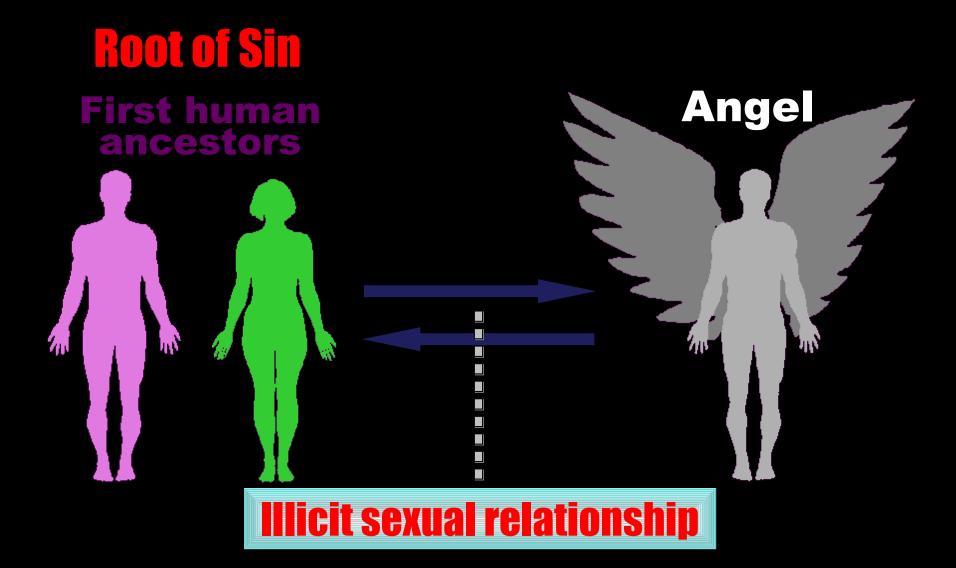

'The Expulsion of Adam and Eve from Paradise' Massacio 1427

This explanation of the <u>human Fall</u> will clarify these issues.

The root of sin is that the <u>first human ancestors</u> had an <u>illicit sexual relationship</u> with an <u>angel</u> symbolized by a serpent (p. 61).

### The Spiritual Fall and the Physical Fall

The fall which took place through the sexual relationship between the <u>angel</u> and <u>Eve</u> was the <u>spiritual fall</u>, while the fall which occurred through the sexual relationship between <u>Eve</u> and <u>Adam</u> was the <u>physical fall</u>.

### Illicit sexual relationship in body

Eve responded and formed a <u>common base</u> with Lucifer, the Archangel, and they began give and take action with each other, which brought them together in an <u>illicit</u> <u>spiritual relationship</u> of sexual love.

### Illicit sexual relationship in body

Adam responded and formed a <u>common base</u> with Eve, standing in the position of Archangel, and they began give and take action with each other, which brought them together in an <u>illicit physical relationship</u> of sexual love.