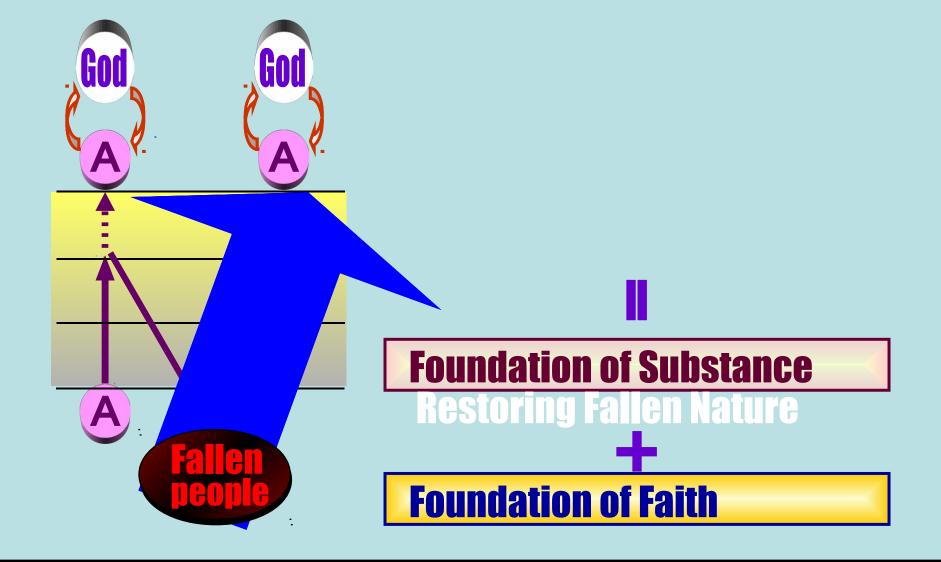

- Restoration is <u>Mans respons-ability! (?)</u>
- Salvation is <u>Gods responsibility</u> <u>sending – the Messiah</u>

/from Prof. Ohs Lectures See link in comments

What did Adam lose? First, he lost faith, and then he lost substance, and lastly he lost love. These three things were lost. We need to find them. SMM 1973.3.4

What did Adam lose? First, he lost faith, and then he lost substance, and lastly he lost love. These three things were lost. We need to find them. SMM 1973.3.4

This is required in order for us to become perfect incarnations of the Word (DP96 p. 181).

Fall of Man Impure/Illicit sexuality Eve - satan

Restoration is like returning to the original seed. The perfection of restoration is <u>the perfection of the seed.</u> <u>Through the Fall,</u> <u>Satan seized the central root.</u>