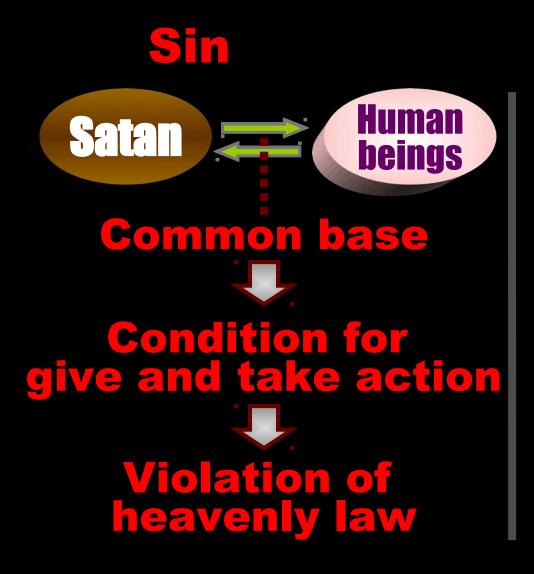

#### What is sin?

Sin is anything which makes a condition through which Satan can accuse man. Through the family Satan has had the condition to accuse man, but when all the evil conditions are eliminated on the family foundation, the Kingdom of Heaven can begin.

### Illicit sexual relationship in body

Eve responded and formed a <u>common base</u> with Lucifer, the Archangel, and they began give and take action with each other, which brought them together in an <u>illicit</u> <u>spiritual relationship</u> of sexual love.

### Illicit sexual relationship in body

Adam responded and formed a <u>common base</u> with Eve, standing in the position of Archangel, and they began give and take action with each other, which brought them together in an <u>illicit physical relationship</u> of sexual love.