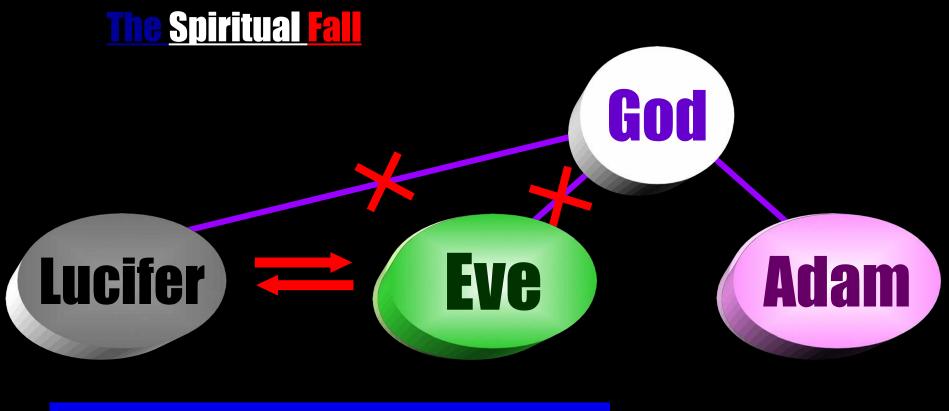

### The Spiritual Fall and the Physical Fall

The fall which took place through the sexual relationship between the <u>angel</u> and <u>Eve</u> was the <u>spiritual fall</u>, while the fall which occurred through the sexual relationship between <u>Eve</u> and <u>Adam</u> was the <u>physical fall</u>.

### Illicit sexual relationship in body

Eve responded and formed a <u>common base</u> with Lucifer, the Archangel, and they began give and take action with each other, which brought them together in an <u>illicit</u> <u>spiritual relationship</u> of sexual love.

The Fall of Man was <u>first vertical Evil</u> – Lucifer  $\Leftrightarrow$  Eve then Eve  $\Leftrightarrow$  Adam spread it like a fountain <u>horizontally over Earth</u>.