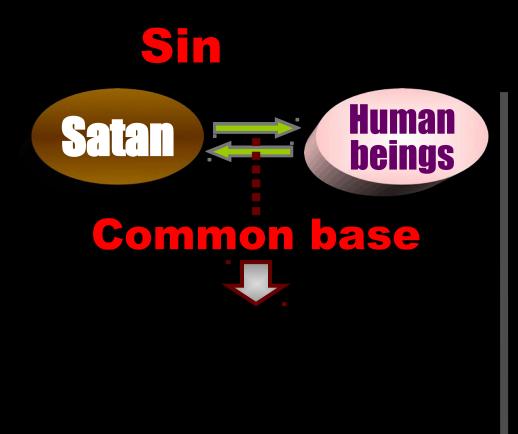

### Illicit sexual relationship in body

Eve responded and formed a <u>common base</u> with Lucifer, the Archangel, and they began give and take action with each other, which brought them together in an <u>illicit</u> <u>spiritual relationship</u> of sexual love.

### Illicit sexual relationship in body

Adam responded and formed a <u>common base</u> with Eve, standing in the position of Archangel, and they began give and take action with each other, which brought them together in an <u>illicit physical relationship</u> of sexual love.