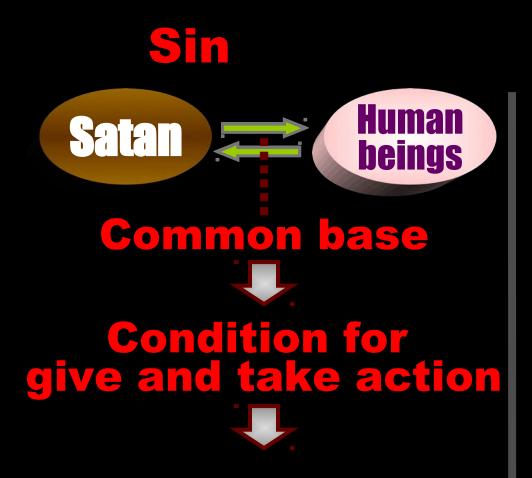

### Illicit sexual relationship in body

Eve responded and formed a <u>common base</u> with Lucifer, the Archangel, and they began give and take action with each other, which brought them together in an <u>illicit</u> <u>spiritual relationship</u> of sexual love.

### Illicit sexual relationship in body

Adam responded and formed a <u>common base</u> with Eve, standing in the position of Archangel, and they began give and take action with each other, which brought them together in an <u>illicit physical relationship</u> of sexual love.