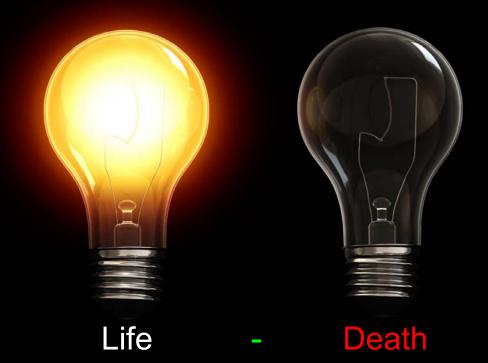

Did they die Physically <u>on that day</u> <u>No!</u>

<u>They died Spiritually – Spiritual Death and Fall</u> Involved Fallen Angel!

Same lamp, glass, filament – "same human bodies after the Fall" But no life – "spiritual current" – Dead Lamp

...<u>in the day</u> that you eat thereof you shall <u>surely die</u> - spiritually <u>switched off</u>!