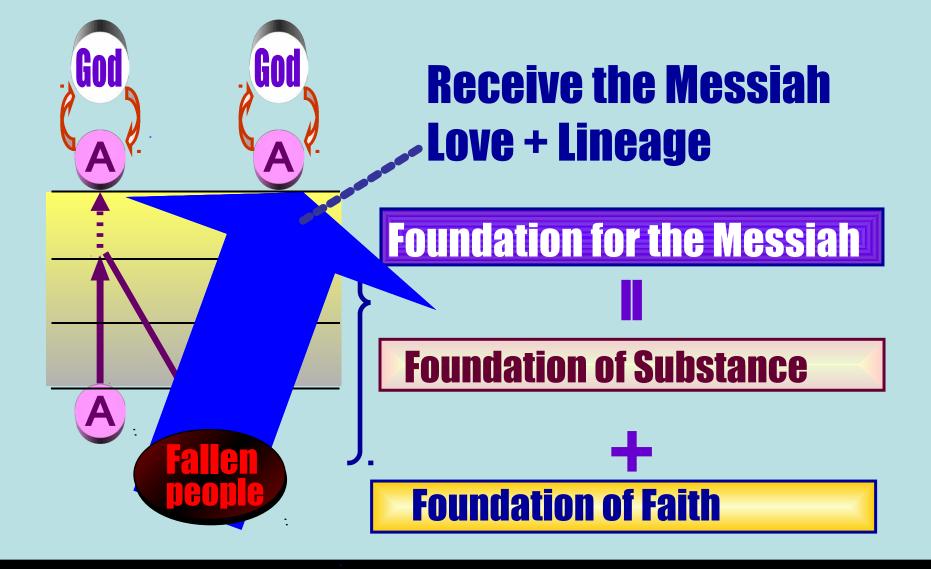

- Restoration is <u>Mans respons-ability! (?)</u>
- Salvation is <u>Gods responsibility</u> <u>sending – the Messiah</u>

/from Prof. Ohs Lectures See link in comments

What did Adam lose? First, he lost faith, and then he lost substance, and lastly he lost love. These three things were lost. We need to find them. SMM 1973.3.4

What did Adam lose? First, he lost faith, and then he lost substance, and lastly he lost love. These three things were lost. We need to find them. SMM 1973.3.4

This is required in order for us to become perfect incarnations of the Word (DP96 p. 181).

Fall of Man Impure/Illicit sexuality Eve - satan

Restoration is like returning to the original seed. The perfection of restoration is <u>the perfection of the seed.</u> <u>Through the Fall,</u> <u>Satan seized the central root.</u>