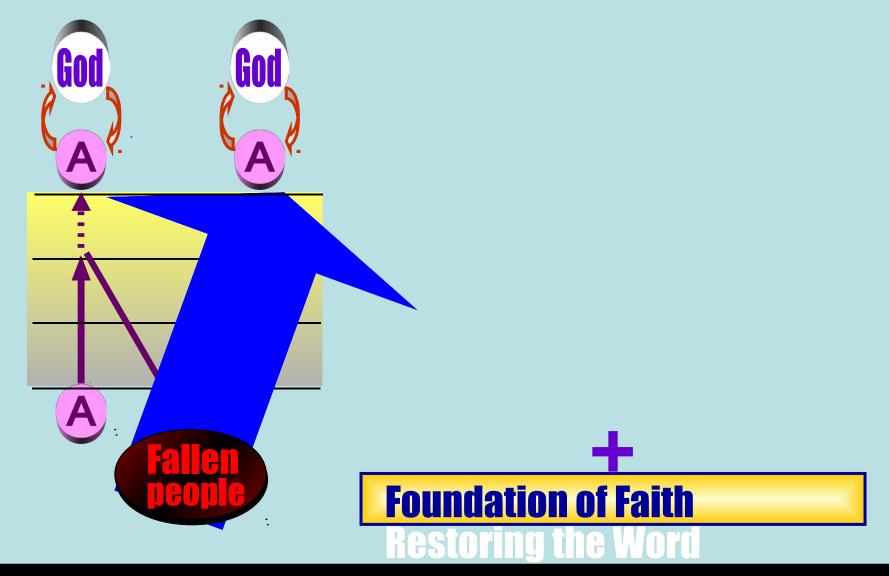

- Restoration is <u>Mans respons-ability! (?)</u>
- Salvation is <u>Gods responsibility</u> <u>sending – the Messiah</u>

/from Prof. Ohs Lectures See link in comments

What did Adam lose? First, he lost faith, and then he lost substance, and lastly he lost love. These three things were lost. We need to find them. SMM 1973.3.4

What did Adam lose? First, he lost faith, and then he lost substance, and lastly he lost love. These three things were lost. We need to find them. SMM 1973.3.4

This is required in order for us to become perfect incarnations of the Word (DP96 p. 181).