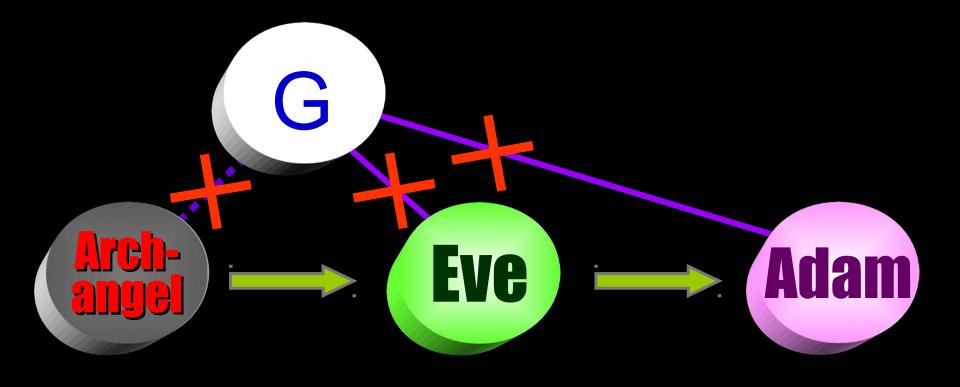

'The Expulsion of Adam and Eve from Paradise' Massacio 1427

This explanation of the <u>human Fall</u> will clarify these issues.

The root of sin is that the <u>first human ancestors</u> had an <u>illicit sexual relationship</u> with an <u>angel</u> symbolized by a serpent (p. 61).

### The Spiritual Fall and the Physical Fall

The fall which took place through the sexual relationship between the <u>angel</u> and <u>Eve</u> was the <u>spiritual fall</u>, while the fall which occurred through the sexual relationship between <u>Eve</u> and <u>Adam</u> was the <u>physical fall</u>.

### Illicit sexual relationship in body

Eve responded and formed a <u>common base</u> with Lucifer, the Archangel, and they began give and take action with each other, which brought them together in an <u>illicit</u> <u>spiritual relationship</u> of sexual love.

### Illicit sexual relationship in body

Adam responded and formed a <u>common base</u> with Eve, standing in the position of Archangel, and they began give and take action with each other, which brought them together in an <u>illicit physical relationship</u> of sexual love.

The Fall of Man was <u>first vertical Evil</u> – Lucifer  $\Leftrightarrow$  Eve then Eve  $\Leftrightarrow$  Adam spread it like a fountain <u>horizontally over Earth</u>.