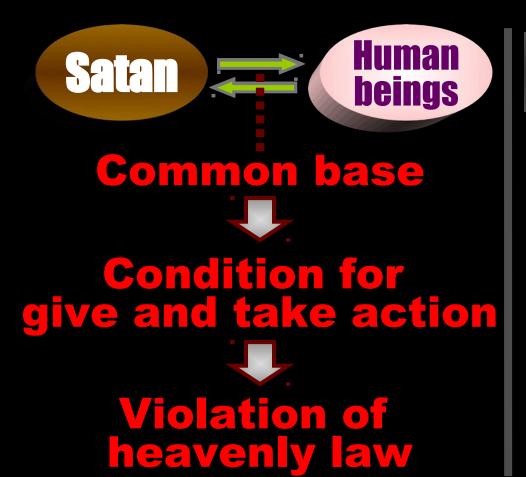

### Illicit sexual relationship in body

Eve responded and formed a <u>common base</u> with Lucifer, the Archangel, and they began give and take action with each other, which brought them together in an <u>illicit</u> <u>spiritual relationship</u> of sexual love.

### Illicit sexual relationship in body

Adam responded and formed a <u>common base</u> with Eve, standing in the position of Archangel, and they began give and take action with each other, which brought them together in an <u>illicit physical relationship</u> of sexual love.

The Fall of Man was <u>first vertical Evil</u> – Lucifer  $\Leftrightarrow$  Eve then Eve  $\Leftrightarrow$  Adam spread it like a fountain <u>horizontally over Earth</u>.