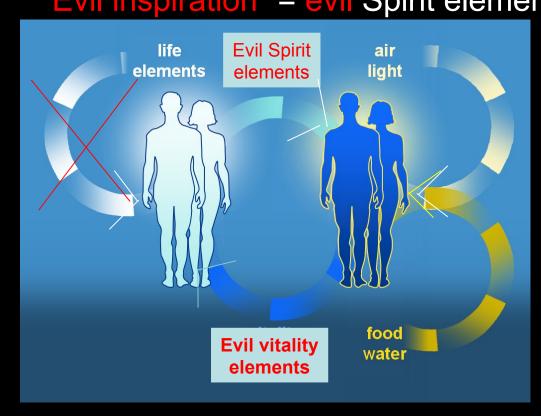

Comment: "Dust" = <u>evil vitality elements</u> "Evil inspiration" = <u>evil</u> Spirit elements

Good is related to original value, the originally intended value.

Goodness always brings protection to that original form.

To have to "eat dust" means that he has to live by receiving evil vitality elements from the sinful world, deprived of the right to have elements of life from God, since he was thrown down from heaven (Is. 14:12, Rev. 12:9)