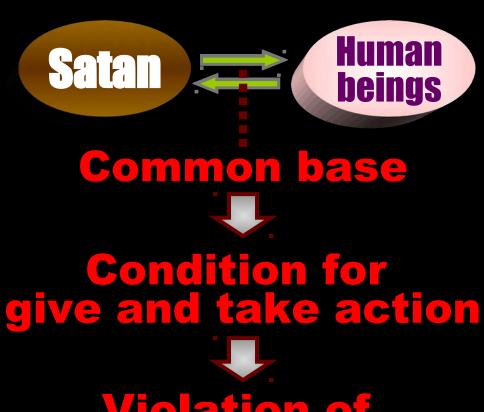

### Illicit sexual relationship in body

Eve responded and formed a <u>common base</u> with Lucifer, the Archangel, and they began give and take action with each other, which brought them together in an <u>illicit</u> <u>spiritual relationship</u> of sexual love.

### Illicit sexual relationship in body

Adam responded and formed a <u>common base</u> with Eve, standing in the position of Archangel, and they began give and take action with each other, which brought them together in an <u>illicit physical relationship</u> of sexual love.