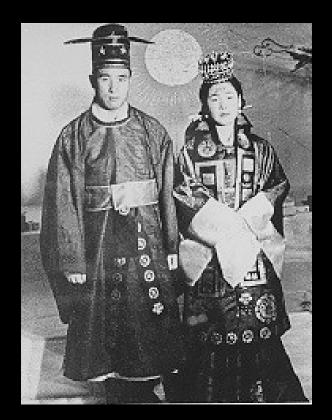

True Parents Holy Wedding 11 April 1960 "Jesus Marriage" "Anyone who is plunged into debt is not free." /quote from 2 politicians Wigforss and Person Sweden

The Fall of Man caused a <u>heavy spiritual debt on all Mankind</u>