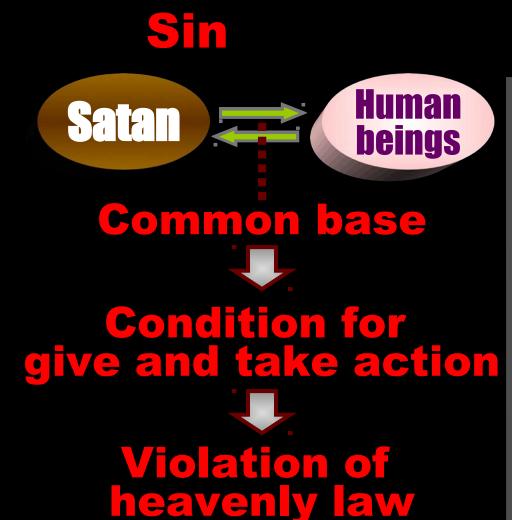

#### What is sin?

Sin is anything which makes a condition through which Satan can accuse man. Through the family Satan has had the condition to accuse man, but when all the evil conditions are eliminated on the family foundation, the Kingdom of Heaven can begin.

### Illicit sexual relationship in body

Eve responded and formed a <u>common base</u> with Lucifer, the Archangel, and they began give and take action with each other, which brought them together in an <u>illicit</u> <u>spiritual relationship</u> of sexual love.

### Illicit sexual relationship in body

Adam responded and formed a <u>common base</u> with Eve, standing in the position of Archangel, and they began give and take action with each other, which brought them together in an <u>illicit physical relationship</u> of sexual love.