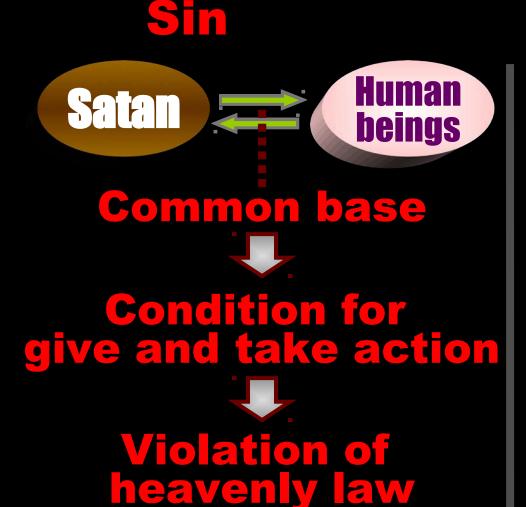

#### What is sin?

Sin is anything which makes a condition through which Satan can accuse man. Through the family Satan has had the condition to accuse man, but when all the evil conditions are eliminated on the family foundation, the Kingdom of Heaven can begin.

### Illicit sexual relationship in body

Eve responded and formed a <u>common base</u> with Lucifer, the Archangel, and they began give and take action with each other, which brought them together in an <u>illicit</u> <u>spiritual relationship</u> of sexual love.

### Illicit sexual relationship in body

Adam responded and formed a <u>common base</u> with Eve, standing in the position of Archangel, and they began give and take action with each other, which brought them together in an <u>illicit physical relationship</u> of sexual love.