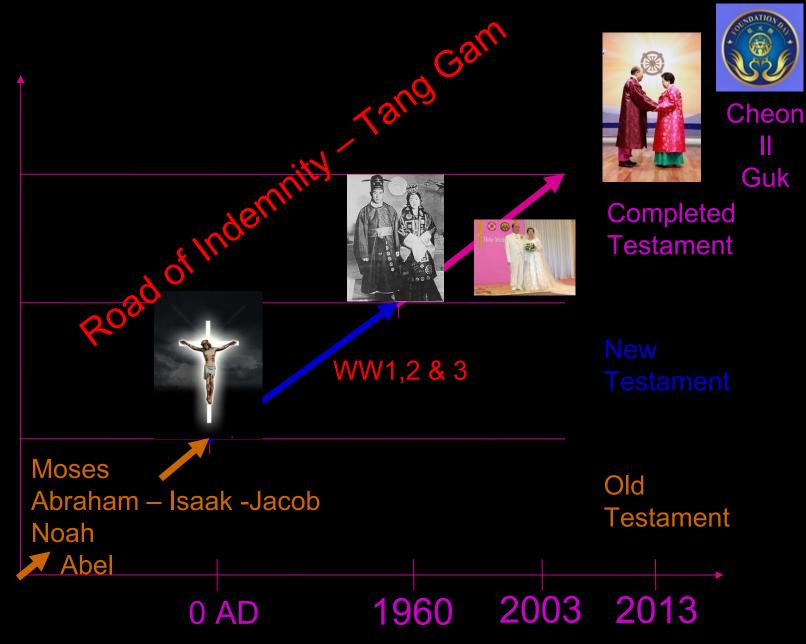

### Law of Indemnity – Tang Gam

Sin Indemnity Fall of Man Suffering, OT Offering Jesus 40day fasting Rejection of 2<sup>nd</sup> Adam Crucifixion Jewish diaspora Many Martyrs "I tell you, you will not get out until you worldaw arsat penny." Adam fell due to his disbelief. Disbelief was the primary reason.