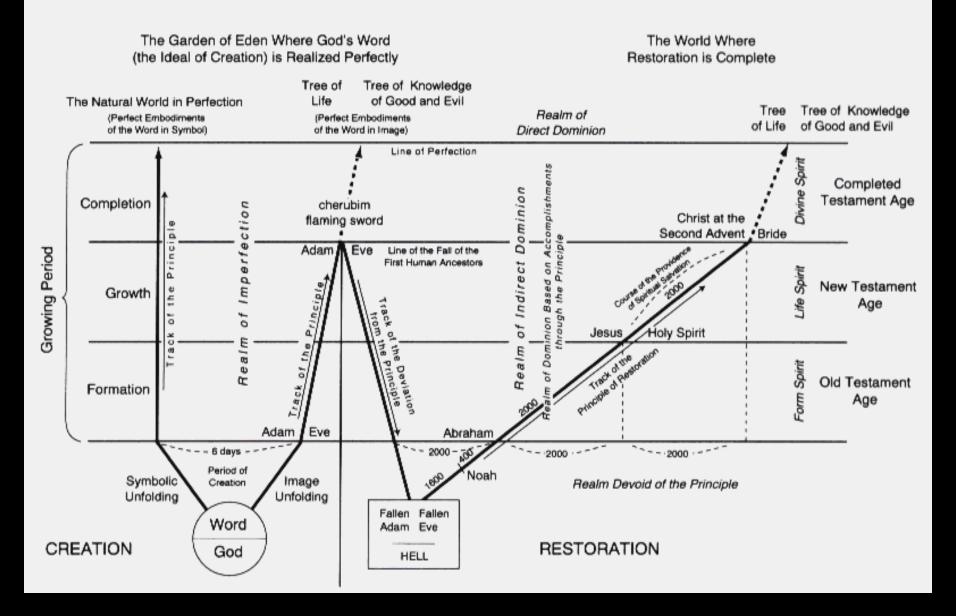

#### Chart 1: The Unfolding Manifestation of God's Word in the Creation of the Universe and the Providence of Restoration

p.15

→ TF said there must be 4 Palaces.

Prof Oh, these represent the 4 directions with TP as the center.