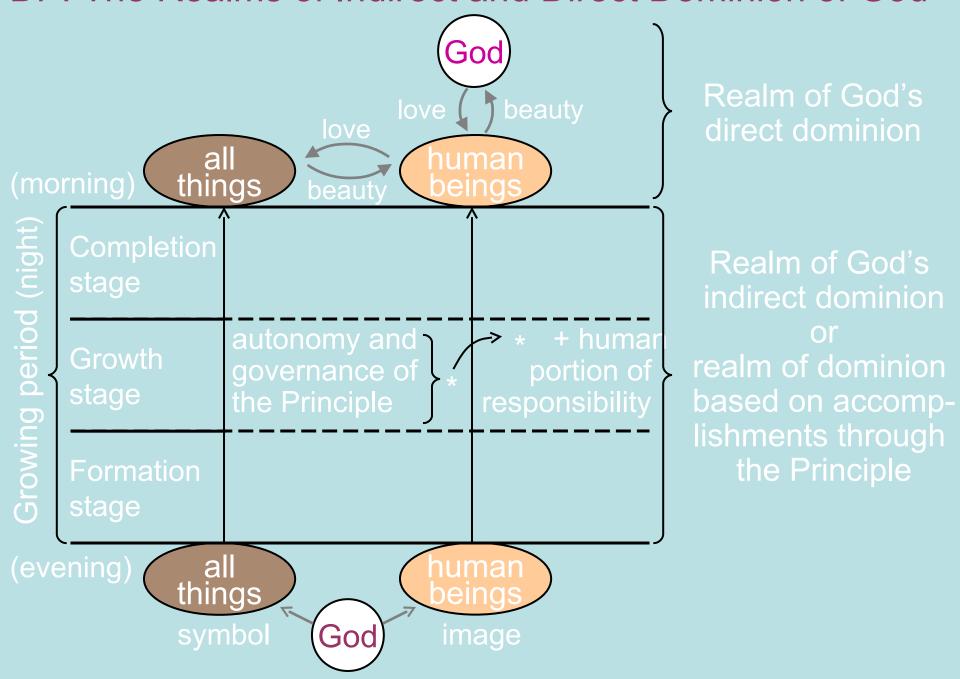

tablish the realms of the

- individual messiah,
- family messiah and
- tribal messiah.



- How can tens of thousands of people get together and survive?
   The question is how hundreds of thousands, even millions, could be sustained on this small island in the middle of the sea.
- A terrible time will come upon us, similar to the time of Sodom and Gomorrah's destruction.





- God follows and protects me.
- If you follow me, because I am under God's direct dominion, all the angels in the spirit world that belong to Lucifer will change their ways, stop you in your path, and guide you to the Unification Church.

 We are now entering the era of the authority of God's direct dominion.

Times have changed now. You don't know this,

#### DP: The Realms of Indirect and Direct Dominion of God



#### Chart 1: The Unfolding Manifestation of God's Word in the Creation of the Universe and the Providence of Restoration



p.15

→ TF said there must be 4 Palaces.

Prof Oh, these represent the 4 directions with TP as the center.

East – Cheinjeong Palace

South - Geomun Island

North – in Seoul

West - in Switzerland



# 

#### **Dec 1998**

Understanding Dae Mo Nim's Earthly Activity at Chung Pyung from the Viewpoint of Divine Principle by Dr. Chang Shik Yang

Particularly, she set the foundation of substance for her later mission by accomplishing on earth the re-establishing the providential central figures of history.

This includes the subjugation of Lucifer and restoring the mission of Adam's family members. Based on this victory, Mrs. Kim was told by God that the period of her