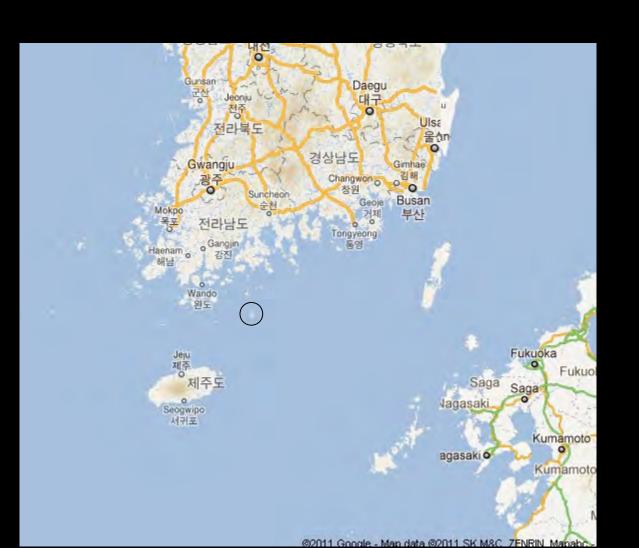

East – Cheinjeong Palace

South - Geomun Island

North – in Seoul

West - in Switzerland