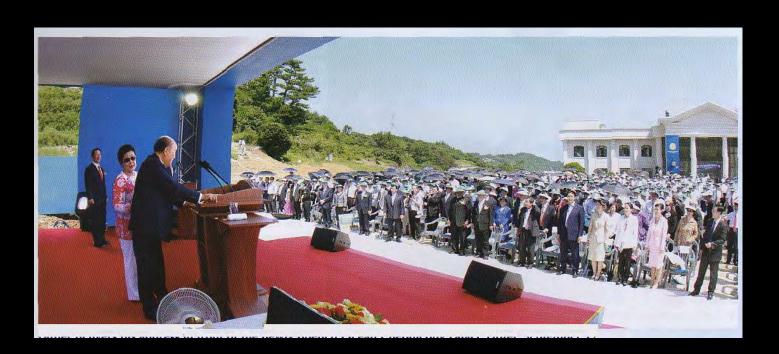

### Dedication Ceremony of the Ocean Cheonjeong Palace Hotel on Geomun Island

12 Sept 2011