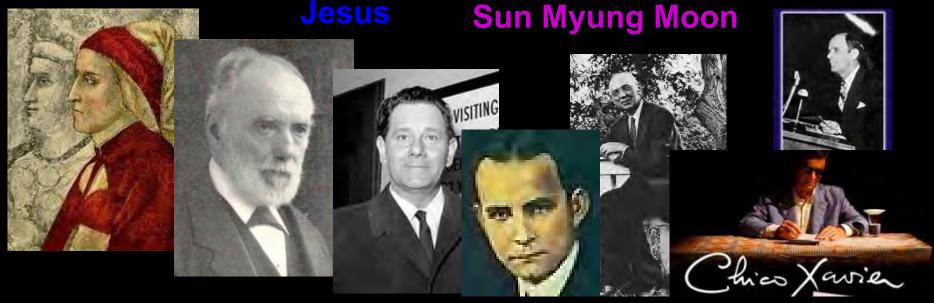

Blessing = Holy Mankind

Disneys Cinderella Poor but pure in heart

Dante, Robert James Lees, Hurkos, A Ford, E Cacey, Branham, Xavier ... and many more were channels/bridges to Spirit World.

By attaining this unity of mind and body, and establishing the absolute values of true love in relating with your reciprocal partners, you will participate in establishing the peace kingdom on the levels of the individual, family, nation and world.