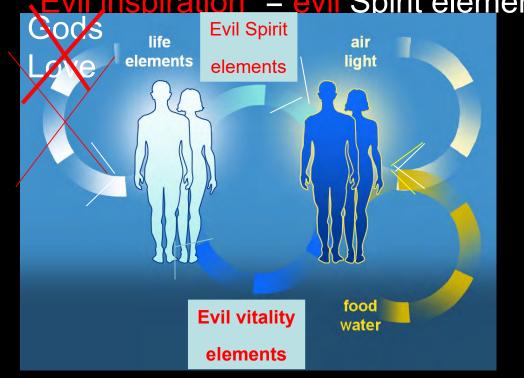

And the LORD God said unto the serpent,
Because you have done this, you are cursed above
all cattle, and above every beast of the field;
upon your belly shall you go,
and dust shall you eat all the days of your life Gen. 3:14

Comment: "Dust" = evil vitality elements

"Evil inspiration" = evil Spirit elements

Church-curiosa about Spirit World – Sleep!

In the early days – 50-60-70-80s

When giving DP-lectures on the Fall of Man

People in the audience used to go to sleep for no reason...