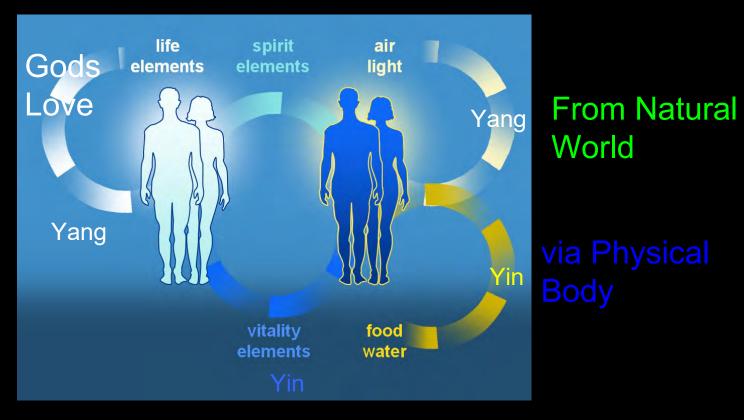

#### **Bible**

I Cor. 15:44 'It is sown a PHYSICAL BODY, it is raised a SPIRITUAL BODY.

If there is a PHYSICAL BODY, there is also a SPIRITUAL BODY!

via Spirit Body

From Natural World

via Physical Body

• You should know that you are like two people in one.

via Spirit Body

- You should know that you are like two people in one.
- Your inner man is like a mirror, clean and bright.

via Spirit Body

From Natural World

via Physical Body

- You should know that you are like two people in one.
- Your <u>inner man is like a mirror</u>, <u>clean and bright</u>.
- When the <u>inner and external men are perfectly</u>
   aligned you feel joy and power.
   This is happening every day within you.

via Spirit Body

Yang =

is provided

From Natural World

via Physical Body

Yin =

requires effort

Reincarnation misunderstanding - explained as Returning Spirits!