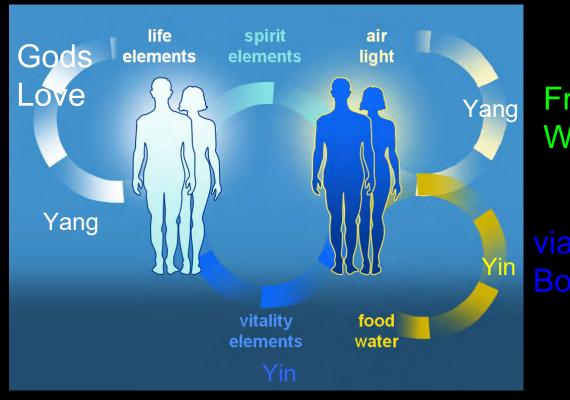

#### **Bible**

I Cor. 15:44 'It is sown a PHYSICAL BODY, it is raised a SPIRITUAL BODY.

If there is a PHYSICAL BODY, there is also a SPIRITUAL BODY!

via Spirit Body

From Natural World

via Physical Body

• You should know that you are like two people in one.

via Spirit Body

- You should know that you are like two people in one.
- Your inner man is like a mirror, clean and bright.

via Spirit Body

From Natural World

via Physical Body

- You should know that you are like two people in one.
- Your <u>inner man is like a mirror</u>, <u>clean and bright</u>.
- When the <u>inner and external men are perfectly</u>
   aligned you feel joy and power.
   This is happening every day within you.

via Spirit Body

Yang =

is provided

From Natural World

via Physical Body

Yin =

requires effort

Reincarnation misunderstanding - explained as Returning Spirits!