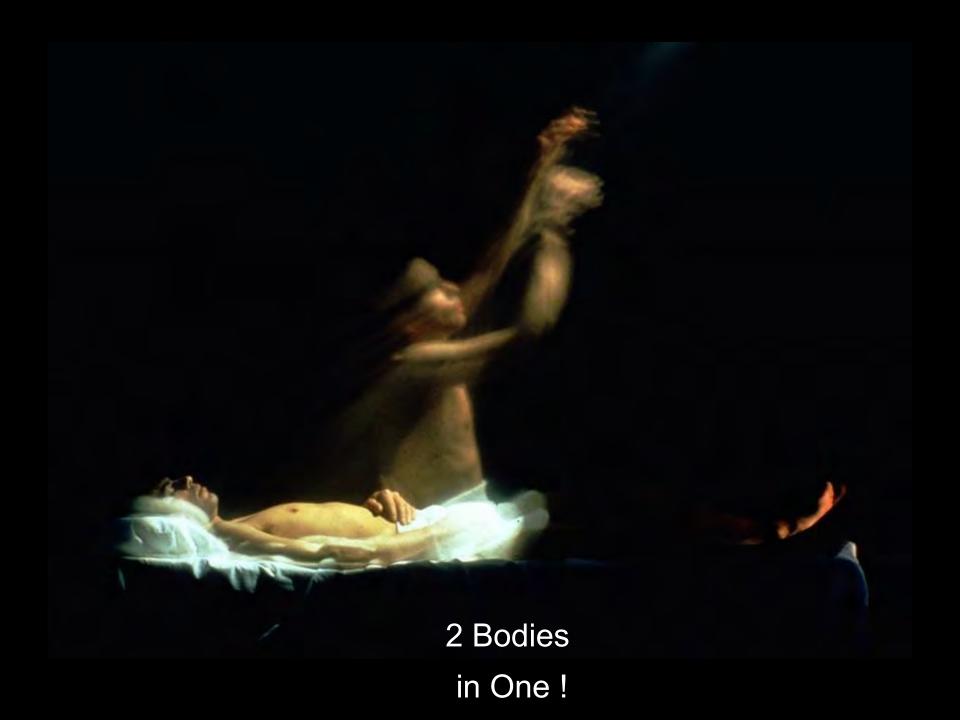

The spirit self not only receives *vitality elements* from the physical self; it also <u>returns an element to the physical self which we call the *living spirit element*.</u>

When people receive grace from a heavenly spirit, they undergo many positive changes in their physical self; they feel infinite joy and new strength welling up in them which can even drive away illness.

Such phenomena occur because the physical self receives living spirit elements from the spirit self. /DP96

2 Bodies in One!