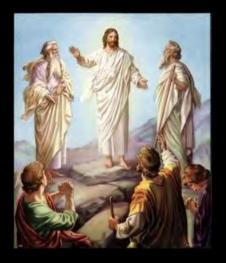

## Mount of Transfiguration

The disciples could see Moses and Elijah talking with the Lord indicates they were in a more <u>enlightened state</u>.

Taking them up a mountain symbolizes that the Lord was leading them to a higher cognitive function.

Swedenborg

The Lord did not physically transform himself before His disciples. Rather he became a "light bulb" of new insight Flashing withing a deeper level of their minds.

Same lamp, glass, filament –
"same human bodies after the Fall"