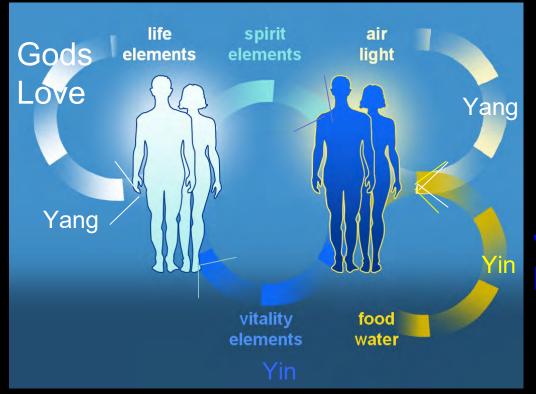

Imagine food to eat with your wife.

/SMM April 26, 1998

Medieval depiction of Spiritual World

The spirit grows through give and take action between two types of nourishment: *life elements* of a yang type - (**Love**) that come from God, and *vitality elements* of a yin type that come from the physical self.

The spirit grows through give and take action between two types of nourishment: *life elements* of a yang type - (**Love**) that come from God, and *vitality elements* of a yin type that come from the physical self.

The spirit self not only receives *vitality elements* from the physical self; it also <u>returns an element to the physical self which we call the *living spirit element*.</u>

When people receive grace from a heavenly spirit, they undergo many positive changes in their physical self; they feel infinite joy and new strength welling up in them which can even drive away illness.