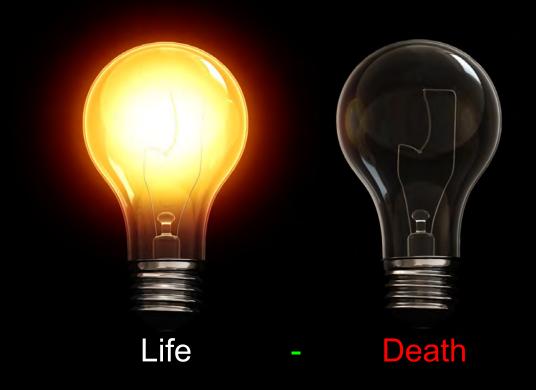

Swedenborg

The Lord did not physically transform himself before His disciples. Rather he became a "light bulb" of new insight Flashing withing a deeper level of their minds.

Same lamp, glass, filament –
"same human bodies after the Fall"

But no life – "no spiritual Divine current" – Dead Lamp

...<u>in the day</u> that you eat thereof you shall <u>surely die</u> - spiritually <u>switched off!</u>

The Returning Messiah/Christ

Will turn on the Divine Spiritual Light again