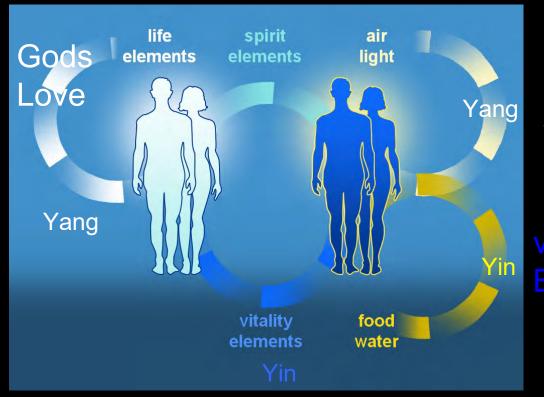

Imagine food to eat with your wife.

/SMM April 26, 1998

Medieval depiction of Spiritual World

The spirit grows through give and take action between two types of nourishment: *life elements* of a yang type - (**Love**) that come from God, and *vitality elements* of a yin type that come from the physical self.

The spirit grows through give and take action between two types of nourishment: *life elements* of a yang type - (**Love**) that come from God, and *vitality elements* of a yin type that come from the physical self.

The spirit self not only receives *vitality elements* from the physical self; it also <u>returns an element to the physical self which we call the *living spirit element*.</u>

When people receive grace from a heavenly spirit, they undergo many positive changes in their physical self; they feel infinite joy and new strength welling up in them which can even drive away illness.

Such phenomena occur because the physical self receives living spirit elements from the spirit self. /DP96

2 Bodies in One!