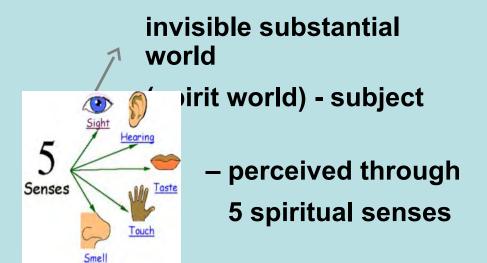

# The Invisible Substantial World and Visible Substantial World

God Humans
SS Mind
HS Body

visible substantial world (physical world) - object

perceived throughphysical senses