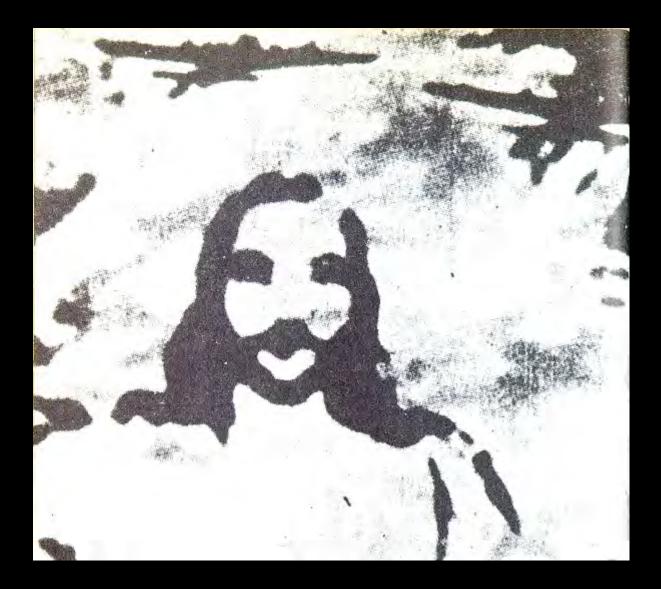

Ezekiel's Vision interpreted as the Old and New Testaments by <u>Fra Angelico</u> (1455 AD)