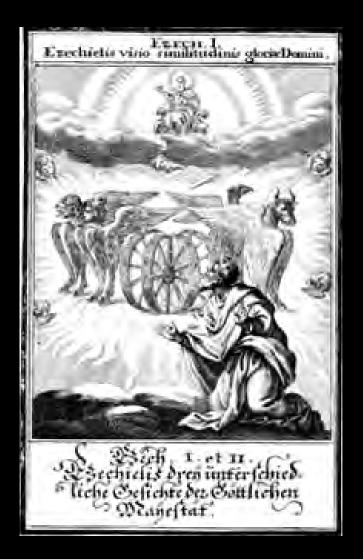

# End of the World 2nd Coming of Christ

 Ezekiel's famous vision of the Divine Throne above the <u>Four Living Creatures</u> with their "<u>wheels within wheels</u>" contains all the elements of **lightning**, **fire**, a **whirlwind**, and **great noise** that typically attend the great revelations of God's Word.

- And when I looked, behold the four wheels by the cherubims, one wheel by one cherub, and another wheel by another cherub: and the appearance of the wheels was as the colour of a beryl stone. /King James Bible
- The revelation of the Bible Wheel confirms and amplifies the ancient Christian tradition that Ezekiel's Vision of the "wheels within wheels" was <u>a vision of the entire Bible in which the Old and and New</u> <u>Testaments are inextricably interwoven</u>.

Ezekiel's Vision interpreted as the Old and New Testaments by <u>Fra Angelico</u> (1455 AD)