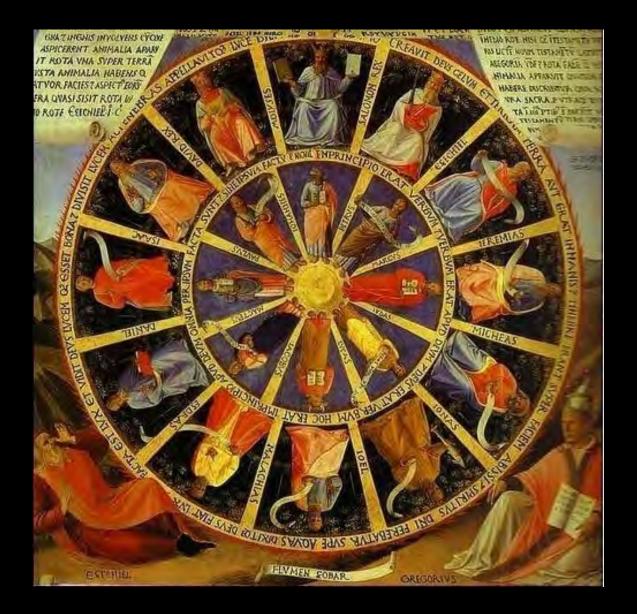

# End of the World 2nd Coming of Christ

 Ezekiel's famous vision of the Divine Throne above the <u>Four Living Creatures</u> with their "<u>wheels within wheels</u>" contains all the elements of **lightning**, **fire**, a **whirlwind**, and **great noise** that typically attend the great revelations of God's Word.

- And when I looked, behold the four wheels by the cherubims, one wheel by one cherub, and another wheel by another cherub: and the appearance of the wheels was as the colour of a beryl stone. /King James Bible
- The revelation of the Bible Wheel confirms and amplifies the ancient Christian tradition that Ezekiel's Vision of the "wheels within wheels" was <u>a vision of the entire Bible in which the Old and and New</u> <u>Testaments are inextricably interwoven</u>.

Comment Compare DP Chart 3.

Ezekiel's Vision interpreted as the Old and New Testaments by <u>Fra Angelico</u> (1455 AD)