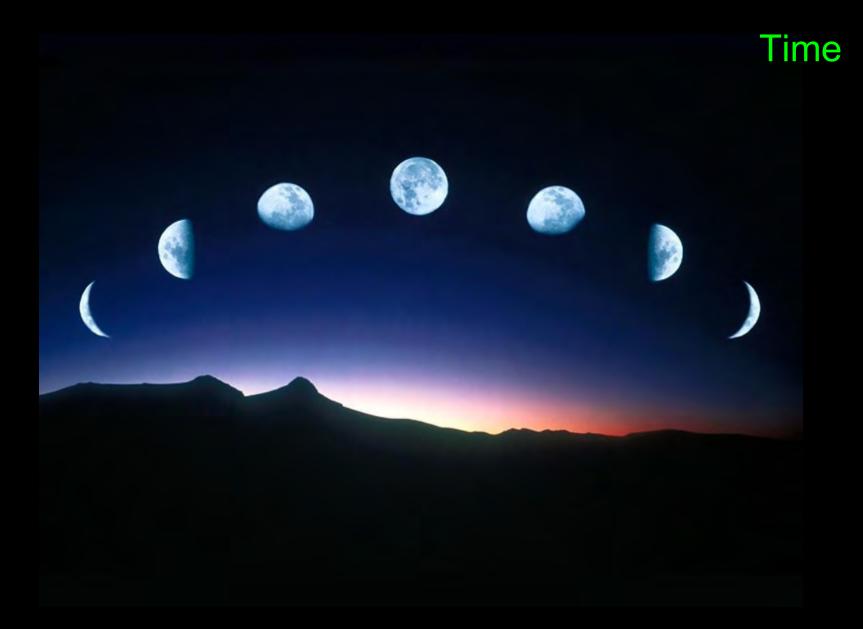

# **Introduction Time**

The Earth in its orbit around the <u>Sun</u> causes the Sun to appear on the celestial sphere moving over the <u>ecliptic</u> (red), which is tilted with respect to the equator (blue-white).

# Introduction Time

Timebase: Days, Year, Decade, Century, Millenia Earths rotation around its axis and around our Sun