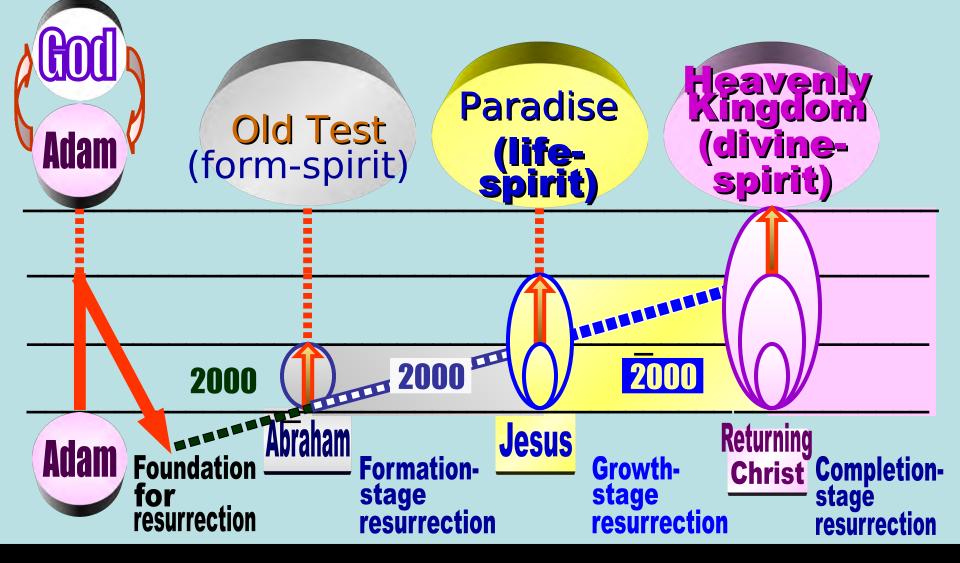

# The Providence of Resurrection for People on Earth

Upon their death, the believers of this era will enter and abide in the <u>Kingdom of Heaven</u> in heaven, which is the divine-spirit level of the spirit world (p. 140).

# The Providence of Resurrection for Spirits Purpose and Way of Returning Resurrection

# We call this process returning resurrection (p. 145).

Returning Ressurection will take time:

Education of Spirits needed. – <u>Unification of 3 Generations on Earth is needed!</u>

Compare how it took time for Saul to be a convinced St Paul. All the Christians martyrs before Christianity was firmly established.

We must complete our mission to three separate ages.

We should liberate the spirits in the spirit world, liberate the people living in the sinful world today, and liberate the future generations from here as well.

We learn from the Principle that <u>history repeats</u> <u>itself in expanded versions</u>.

Because Jesus did not complete his mission 2000 years ago, (to marry and become True Parent) the pattern of history has to be repeated in our time,

and <u>we have to **pay the indemnity** for</u> people's failure at the time of Jesus. The base (time slot) upon which the mission of Jesus had to operate was lost.

<u>God has since prepared</u> <u>a similar foundation upon which the Messiah</u> <u>can come and **complete** the mission of Jesus</u>.