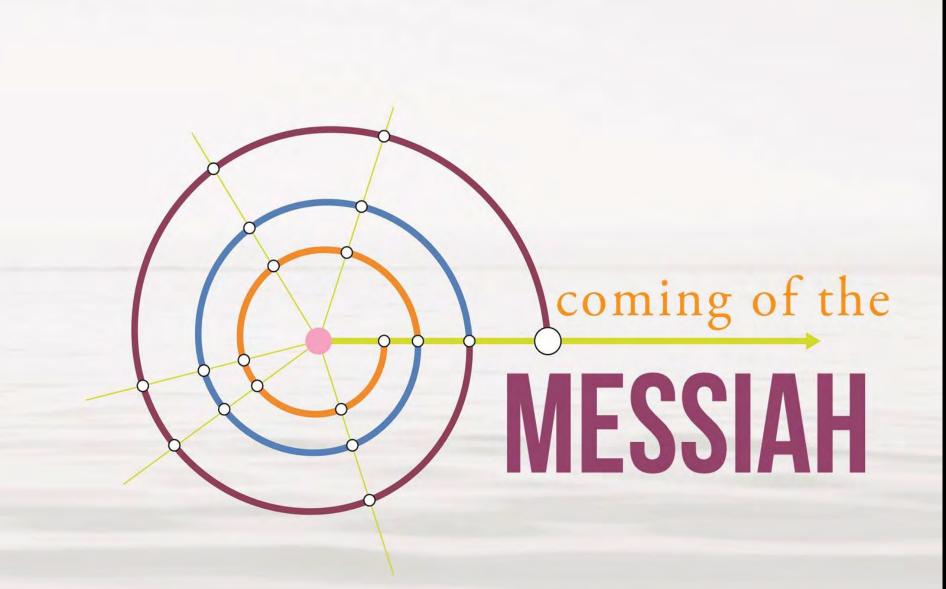

### **Chart 2: Parallel Providential Periods**

The prophecies on this timeline predict an epic turning point for the world. Throughout history, these predictions have usually fallen into one of two categories:

### Einstein Space-"Time"- Reality

The prophecies on this timeline predict an epic turning point for the world. Throughout history, these predictions have usually fallen into one of two categories: