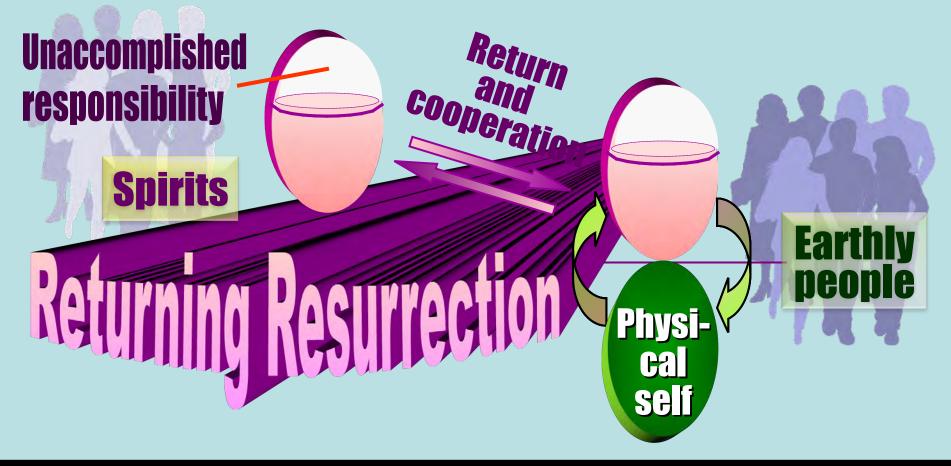

# The Providence of Resurrection for Spirits Purpose and Way of Returning Resurrection

# We call this process returning resurrection (p. 145).

Returning Ressurection will take time:

Education of Spirits needed. – <u>Unification of 3 Generations on Earth is needed!</u>

Compare how it took time for Saul to be a convinced St Paul. All the Christians martyrs before Christianity was firmly established.

We must complete our mission to three separate ages.

We should liberate the spirits in the spirit world, liberate the people living in the sinful world today, and liberate the future generations from here as well.

1.He was clearly <u>aging</u> – normal cell decay – old age death (potential)

2. He was going the way of Gods <u>eternal will</u>
– the 3 Blessings. – opening Paradise as New Adam

12 years old

Ministry 30-33 years old If age 40 Marriage - Family ... if the first man he returns to fails to complete the indemnity condition within the given period and dies, he returns to another man and helps him.

Indemnity is necessary.

According to the Principle, indemnity is not completed in a short time.

For this reason, if the second man does not fulfill the indemnity, a third man is chosen for a returning resurrection.