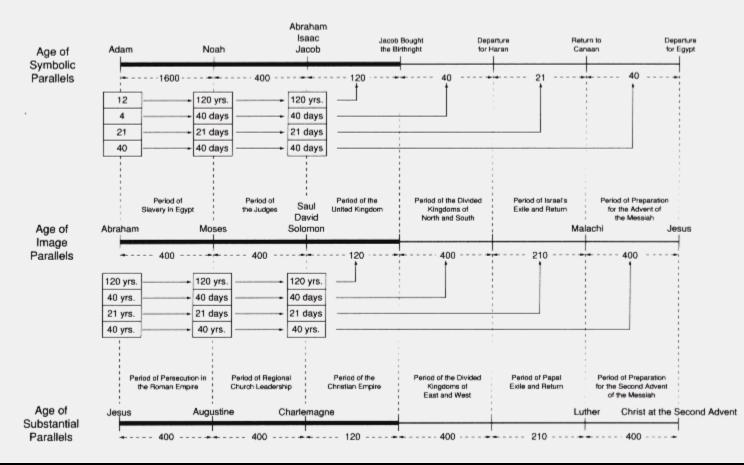

### Chart 3: The Progress of History as Guided by the Providence of Restoration

|           | The Ag   | e of the Providence of R | estoration         |                           |
|-----------|----------|--------------------------|--------------------|---------------------------|
| Period of | Period o | Period of the Divided    | Period of Israel's | Period of Preparation for |

Abraham

Jesus

**\_\_\_\_** 

|     | od of<br>in Egypt | the Judges                       | the United Kingdo | Kingdoms of<br>North and Sou | Exile a | and Return | the Advent of the Messiah    |   |
|-----|-------------------|----------------------------------|-------------------|------------------------------|---------|------------|------------------------------|---|
| Isr | aelite<br>Society | Feudalistic<br>Israelite Society | 1                 | c Israelite Society          |         | 210        | Democratic Israelite Soclety | 1 |

| The Age of the | Prolongation of | the Providence of | Restoration |
|----------------|-----------------|-------------------|-------------|
|----------------|-----------------|-------------------|-------------|

Christ at the Second Advent

Jesus

|                      | Period of<br>Persecution under<br>the Roman Empire | Period of Regional<br>Church Leadership | Period of<br>the Christian Empire | Period of the Divided<br>Kingdoms of<br>East,and West                  | Period of Papal<br>Exile and Return | Period of Preparation for<br>the Second Advent of the Messiah |  |  |  |
|----------------------|----------------------------------------------------|-----------------------------------------|-----------------------------------|------------------------------------------------------------------------|-------------------------------------|---------------------------------------------------------------|--|--|--|
| Religious<br>History | Christian<br>Clan Society                          | Feudalistic<br>Christianity             | 120                               | Monarchic Christianity                                                 | 210                                 | Democratic Christianity                                       |  |  |  |
| Political<br>History | Christian<br>Clan Society                          | Feudalistic<br>Society                  | Christian<br>Monarchy             | Feudalism                                                              |                                     | French Revolution<br>Absolute Democracy<br>Monarchy           |  |  |  |
| Economic<br>History  | Christian<br>Clan Society                          |                                         | The Manor S                       | Industrial Revolution<br>Capitalism Imperialism Socialistic<br>Economy |                                     |                                                               |  |  |  |