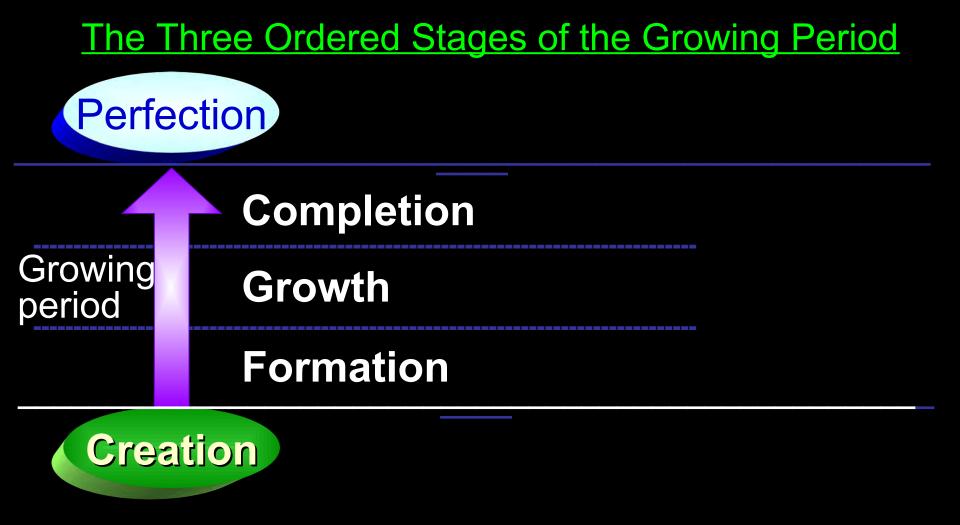

All <u>creation</u> reach perfection by passing through three ordered stages of growth: the <u>formation</u> stage, the <u>growth</u> stage and the <u>completion</u> stage.

### Chart 1: The Unfolding Manifestation of God's Word in the Creation of the Universe and the Providence of Restoration