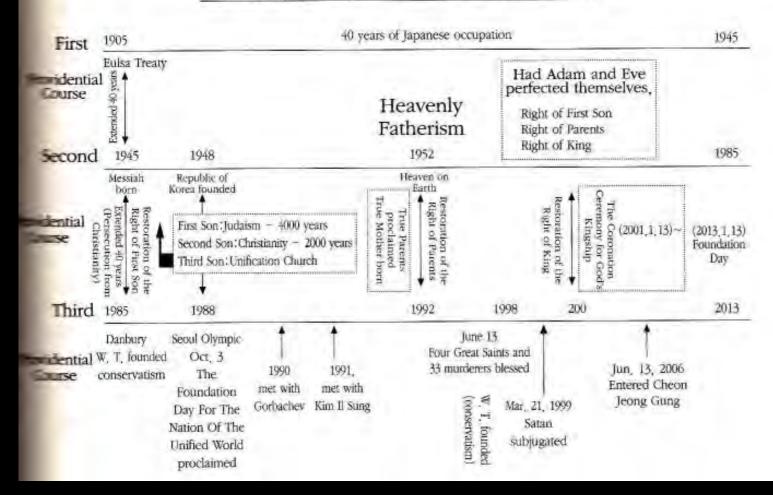

- The Time Parallells in Divine Principle "DP "clearly shows the cyclical pattern in things repeating themselves, <u>on a higher scale</u>, still <u>strikingly similar</u>.
- Reason is Gods Providence to make man Lord over Creation Man must fulfill his/her respons-ability!

#### 2000 year Cycles

Source: SESSION\_11\_The Second Coming\_Version 2.pptx

#### **Chart 2: Parallel Providential Periods**

# 2000 year parallells of history in Divine Principle

- The Providence is conditionally time dependent.
- IF ...spiritual conditions are fulfilled it shortens the Providence
   Ex. The sacrifices of Abel,Noah Araham-Isaak-Jacob Moses
   Rebecca, Tamar and Mary Jesus – Accepted or Rejected Sacrifice by Jesus on the Cross

Lord of the Second Advent accepted!

- The Providence is <u>conditionally time dependent.</u>
- IF NOT fulfilled... indemnity= suffering and/or TIME has to pass Ex. Babylonian Captivity Jesus Crucifixion 400yrs Christian Martyrs under Roman Empire The Jewish diaspora 2000 years True Parents 40yrs suffering course 1954-94 Lord of the Second Advent ?

3<sup>rd</sup> Biblical Blessing

Abel,Noah Araham-Isaak-Jacob Moses Rebecca, Tamar and Mary Jesus – Sacrifice on the Cross Jesus – Sucessful Resurrection

Lord of the Second Advent accepted! in Korea and the World

## Restoration of Canaan on Cosmic Level, A National Condition of

Source: The Parallell Ages and the Providence of True Parents p.361 A Testimony to God's Word, in Regard to Divine Principle" *Gil Ja Sa Eu 2013*  Power of Now; disciples 2000 years ago!

Most members know the parallels of History, from Adam to Joseph, from Joseph to Jesus, and from Jesus to True Father. However, I have noticed a new parallel, proceeding at ten times the speed of previous parallels, which started with the birth of True Father. Be aware, I do not claim that this is a new revelation. I only report what I have clearly seen happening. If I have erred, it is on my head, and no one else's. In the chart below, I have omitted the line from Adam to Joseph in order to emphasize the parallel time periods of Judaism, Christianity, and Unificationism.

| _ | Suffering in Egypt | Judges           | United Jewish Kingdom | Divided Kingdom | Babylonian Exile | Preparation |
|---|--------------------|------------------|-----------------------|-----------------|------------------|-------------|
|   |                    |                  |                       |                 |                  |             |
|   | 400 years          | 400 years        | 120 years             | 400 years       | 210 years        | 400 years   |
| _ | Suffering in Rome  | Patriarchs       | United Xian Kingdom   | Divided Kingdom | Papal Exile      | Preparation |
|   | 10.0               | 100              |                       | 10.0            |                  | 100         |
|   | 400 years          | 400 years        | 120 years             | 400 years       | 210 years        | 400 years   |
|   | Suffering in Korea | National Leaders | Chun II Guk           | Divided Kingdom |                  |             |
|   | 10                 | 40               | 1.                    | 10 0            |                  |             |
|   | 40 years           | 40 years         | 12 years              | 40 years?       |                  |             |

From 1920, the year of Father's Birth to 1960, the year of True Parent's Blessing, was the period of the heaviest persecution of both Father and his movement. Father nearly died three times.

From 1960 Father sent out missionaries all over the world. He told members to treat the National Leaders as if they were True Parents. Their position paralleled that of the Judges and the Patriarchs before them. If you had been around at that time, you would have seen clearly how revered National Leaders were.

In 2001 Father held a coronation ceremony, similar to the coronation ceremonies that began the United Jewish Kingdom and the United Christian Kingdoms. We built a temple: Chun Pyung. Chun II Guk actually means Heavenly KINGDOM.

After the ascension of Father the church was clearly divided, between Hyun Jin, who is clearly following the Cain path, and Hyung Jin who is following the Abel path. Both need to unite with Mother, but I don't know if that will occur. If it does, it could lay the groundwork for the parallels to end and the Kingdom of Heaven to actually begin. Failure will likely result in an eventual exile of some sort. How that exile will occur, I have no idea. All I am saying is this is following a clear pattern.