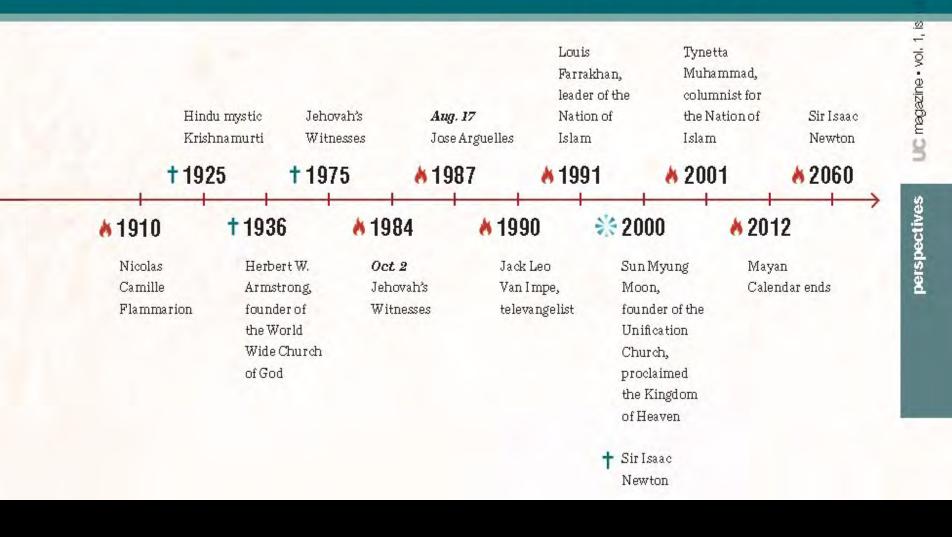

#### 2000 year Cycles

Source: SESSION\_11\_The Second Coming\_Version 2.pptx

#### **Chart 2: Parallel Providential Periods**

### **Chart 2: Parallel Providential Periods**

The prophecies on this timeline predict an epic turning point for the world. Throughout history, these predictions have usually fallen into one of two categories: