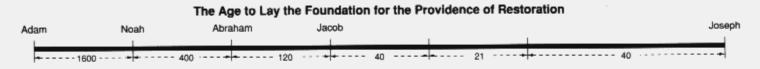

#### **Chart 2: Parallel Providential Periods**

# 2000 year parallells of history in Divine Principle

- The Providence is conditionally time dependent.
- IF ...spiritual conditions are fulfilled it shortens the Providence
   Ex. The sacrifices of Abel,Noah Araham-Isaak-Jacob Moses
   Rebecca, Tamar and Mary Jesus – Accepted or Rejected Sacrifice by Jesus on the Cross

Lord of the Second Advent accepted!

- The Providence is <u>conditionally time dependent.</u>
- IF NOT fulfilled... indemnity= suffering and/or TIME has to pass Ex. Babylonian Captivity Jesus Crucifixion 400yrs Christian Martyrs under Roman Empire The Jewish diaspora 2000 years True Parents 40yrs suffering course 1954-94 Lord of the Second Advent ?

3<sup>rd</sup> Biblical Blessing

Abel,Noah Araham-Isaak-Jacob Moses Rebecca, Tamar and Mary Jesus – Sacrifice on the Cross Jesus – Sucessful Resurrection

Lord of the Second Advent accepted! in Korea and the World