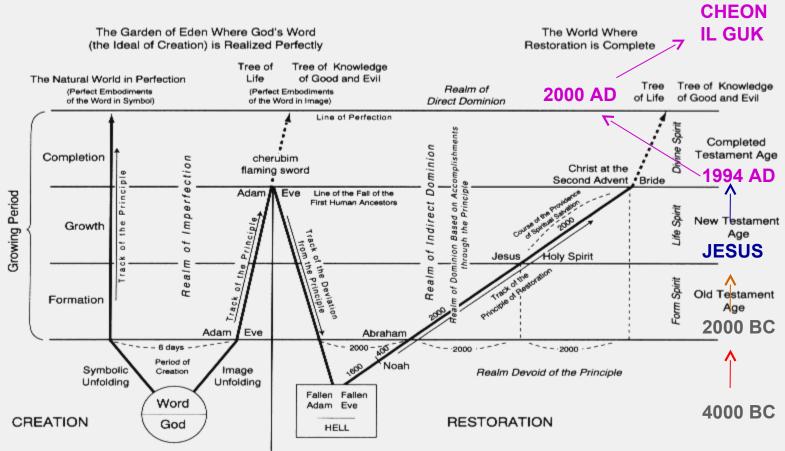

- The Time Parallells in Divine Principle "DP "clearly shows the cyclical pattern in things repeating themselves, <u>on a higher scale</u>, still <u>strikingly similar</u>.
- Reason is Gods Providence to make man Lord over Creation Man must fulfill his/her respons-ability!

# 2000 year parallells of history in Divine Principle

- The Providence is conditionally time dependent.
- IF ...spiritual conditions are fulfilled it shortens the Providence
   Ex. The sacrifices of Abel,Noah Araham-Isaak-Jacob Moses
   Rebecca, Tamar and Mary Jesus – Accepted or Rejected Sacrifice by Jesus on the Cross

We learn from the Principle that <u>history repeats</u> <u>itself in expanded versions</u>.

Because Jesus did not complete his mission 2000 years ago, (to marry and become True Parent) the pattern of history has to be repeated in our time,

and <u>we have to **pay the indemnity** for</u> people's failure at the time of Jesus. The base (time slot) upon which the mission of Jesus had to operate was lost.

<u>God has since prepared</u> <u>a similar foundation upon which the Messiah</u> <u>can come and **complete** the mission of Jesus</u>.