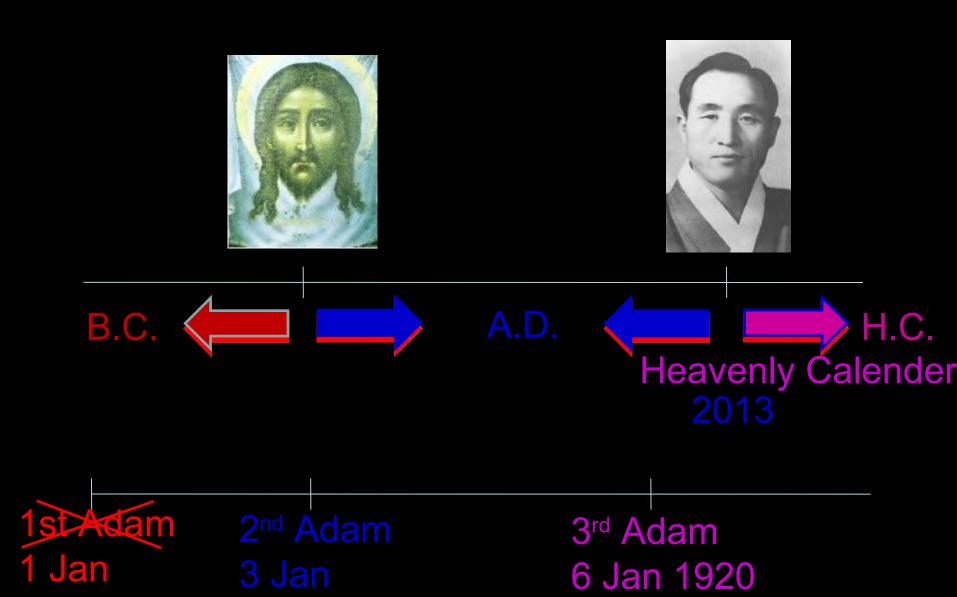

#### Monk Dionysius Exiguus suggested BC/AD in the year 525 CE.

**Before Christ** 

B.C.

3<sup>rd</sup> Adam 6 Jan 1920

3<sup>rd</sup> Biblical Blessing

Abel,Noah Araham-Isaak-Jacob Moses Rebecca, Tamar and Mary Jesus – Sacrifice on the Cross Jesus – Sucessful Resurrection

Lord of the Second Advent accepted! in Korea and the World