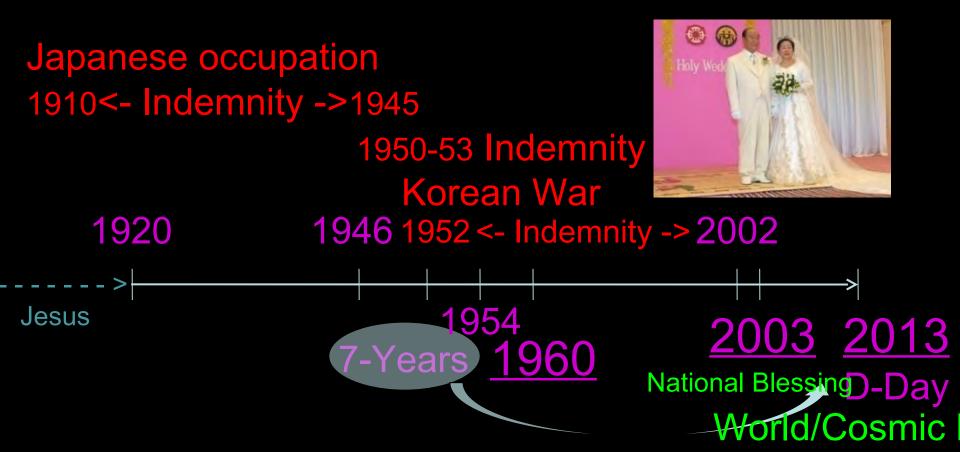

## Indemnity paid! 1914-18

- 1<sup>st</sup> World War External
- 1920 Internal: Lord of the Second Advent born on Korea

#### **1st World War**

1915

One of the most arresting **paranormal experiences** on military record which <u>occurred in Europe at</u> <u>10:30 P.M on November 14, 1915</u>, was witnessed by French, German, Russian, Italian and British troops.

## **1st World War** 1915

A Spiritual manifestation that, still in spite of the tremendous human suffering in 1<sup>st</sup> World war; there was a result of that suffering - indemnity; **the** <u>Birth of Christ</u>! Indemnity paid! 1939-45

2<sup>nd</sup> World War - External

 1945 15 Aug Internal: The Lord of Second Advent starts his messianic mission in Korea

## Indemnity paid! 1948

In 1948, Israel became independent; therefore, some might think it reasonable for the Lord to come back to Israel.

Korea also became independent in 1948. However, Korea was liberated from Japanese colonization, in contrast to modern Israel's situation.

## Indemnity paid! 1948

Conceivably both countries may have become independent at the same time because <u>the physical Israel inherited something from the</u> <u>spiritual Israel, Korea</u>.

The fact that the Jewish people, who had been <u>wandering for 2,000 years</u>, found their nation, shows that <u>all their sins had been forgiven</u>.

## Indemnity paid! 1948

Therefore, they could return to their original position. <u>The prophecy that Israel would be</u> restored when Jesus returned was fulfilled.

Because <u>Jesus' death was indemnified,</u> <u>mankind was able to receive forgiveness</u> <u>and the Lord of the Second Advent could come.</u>