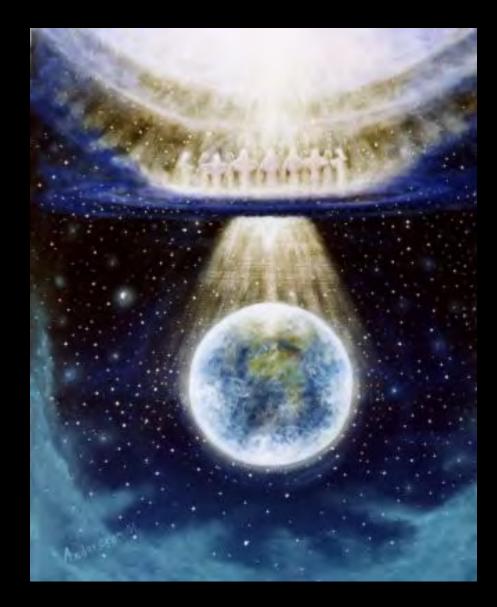

# The Providence of Resurrection for People on Earth

Upon their death, the believers of this era will enter and abide in the <u>Kingdom of Heaven</u> in heaven, which is the divine-spirit level of the spirit world (p. 140).

# The Providence of Resurrection for Spirits Purpose and Way of Returning Resurrection

# We call this process returning resurrection (p. 145).

Returning Ressurection will take time:

Education of Spirits needed. – <u>Unification of 3 Generations on Earth is needed!</u>

Compare how it took time for Saul to be a convinced St Paul. All the Christians martyrs before Christianity was firmly established.