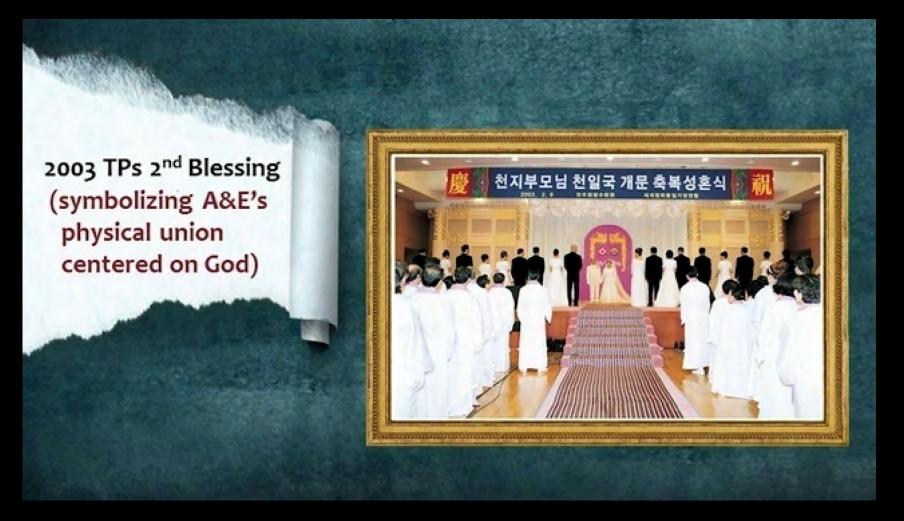

#### 2013 FD: TPs 3<sup>rd</sup> perfection Blessing (with spiritual being TF and physical being TM)

Cheong Il Guk Now we must bring OT, NT and CT into on

## **Restoring the Physical Fall**

From Hyung Jin Nims Lecture before 2012

2013 FD: TPs 3<sup>rd</sup> perfection Blessing (with spiritual being TF and physical being TM)

Quote Korean Prophecy: There will be <u>no place for even</u> <u>one evil spirit to reside in the new world</u>. The whole world will be unified and once again return to the original point.