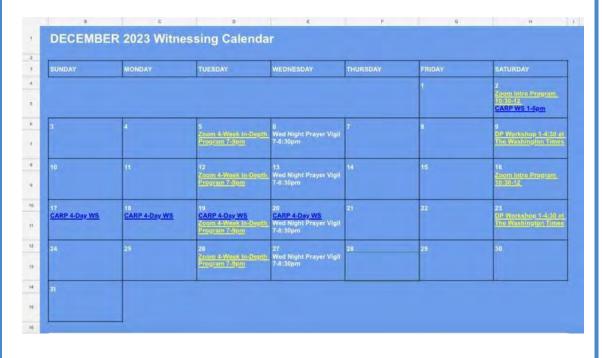

## View All the Above Activities on One Calendar <u>Here</u>: <u>tinyurl,com/yc8d6mm2</u>

~ Pictures from the Field ~

Last week CARP held a Gratitude Project on the Montgomery College Campus in Rockville. It consisted of three days of tabling in the middle of campus. Students would come and write down a point of gratitude or do a gratitude challenge. Over the course of the three days, CARP impacted over 300 students bringing positivity and joy to the whole campus!