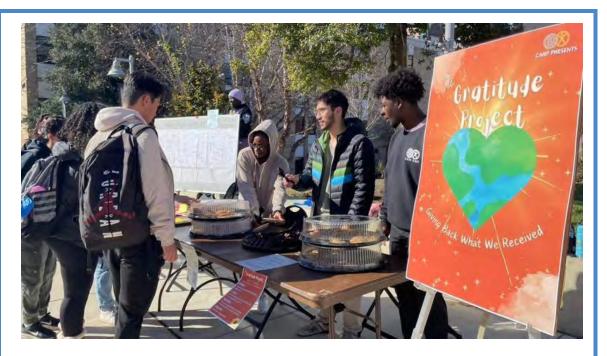

## View All the Above Activities on One Calendar <u>Here</u>: <u>tinyurl,com/yc8d6mm2</u>

~ Pictures from the Field ~

Last week CARP held a Gratitude Project on the Montgomery College Campus in Rockville. It consisted of three days of tabling in the middle of campus. Students would come and write down a point of gratitude or do a gratitude challenge. Over the course of the three days, CARP impacted over 300 students bringing positivity and joy to the whole campus!