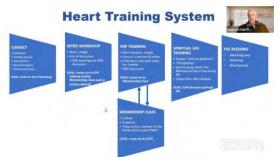

#### **Heart Training System**

Last Wednesday we heard a great presentation from Rev. Schauffler about the Heart Training System - the track for our guests to take as the learn the Divine Principle and grow closer to the community. Watch the recording here starting at 16:30: www,youtube,com/watch?v=MFhHKf8xMQA&t=1023s