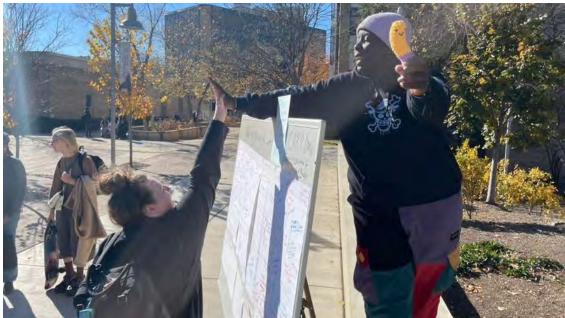

## View All the Above Activities on One Calendar <u>Here</u>: <u>tinyurl,com/yc8d6mm2</u>

~ Pictures from the Field ~

Last week CARP held a Gratitude Project on the Montgomery College Campus in Rockville. It consisted of three days of tabling in the middle of campus. Students would come and write down a point of gratitude or do a gratitude challenge. Over the course of the three days, CARP impacted over 300 students bringing positivity and joy to the whole campus!