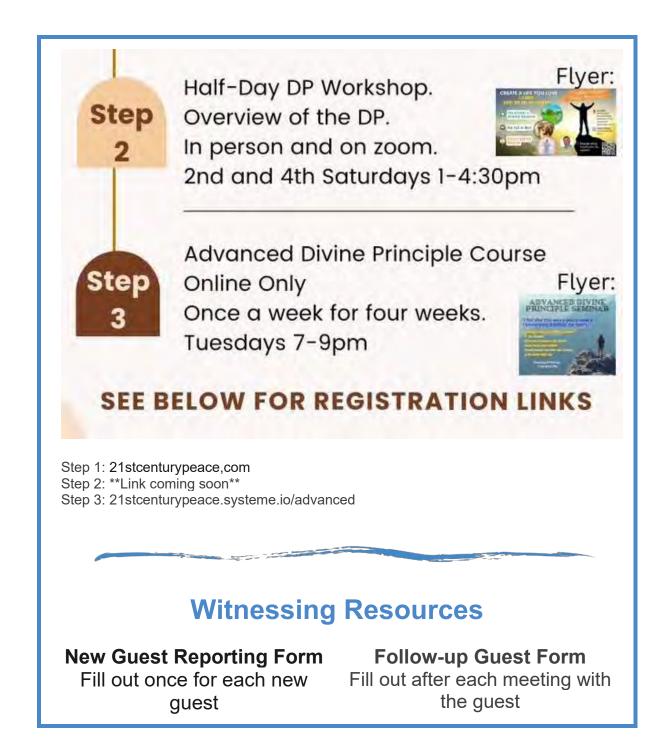

Four-Week, Online, In Depth, Divine Principle Course Every Tuesday in February

Tuesdays Evenings 7:00-9:00 PM

This course will take place **every Tuesday in February** from **7-9PM on ZOOM only**. It is for all guests that have already received an overview of the Divine Principle (like the Halfday workshop). It will be a powerful four weeks of bonding over the Principle in depth! We are asking **\$20** to encourage commitment to the course. We ask that whoever join to please join each session. We strongly encourage them not to come half way through the program. Register with the link below and send the link to your friend to register separately.

21stcenturypeace.systeme. io/advanced

View All January Witnessing Activities on One Calendar